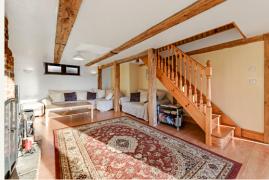

The property is accessed by a path through the garden. This leads on to the large dining kitchen that provides ample space for both cooking and entertaining. Beyond is the good size utility room off there, the WC. Adjacent to the kitchen is the spacious lounge with feature stove at its heart. An open staircase provides access to the first floor.

The first-floor landing provides access to all four bedrooms (main bedroom with en suite). In addition, there is a large family bathroom with shower.

The property is available fully furnished.