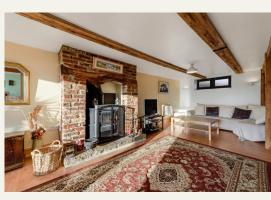

The property is accessed by a path through the garden. This leads on to the large dining kitchen that provides ample space for both cooking and entertaining. Beyond is the good size utility room off there, the WC. Adjacent to the kitchen is the spacious lounge with feature stove at its heart. An open staircase provides access to the first floor.