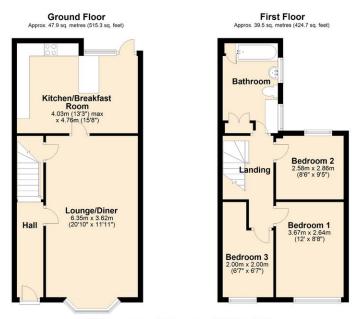

# **Floorplan**

Total area: approx. 87.3 sq. metres (940.0 sq. feet)

Plan is not to scale

Plan produced using PlanUp.