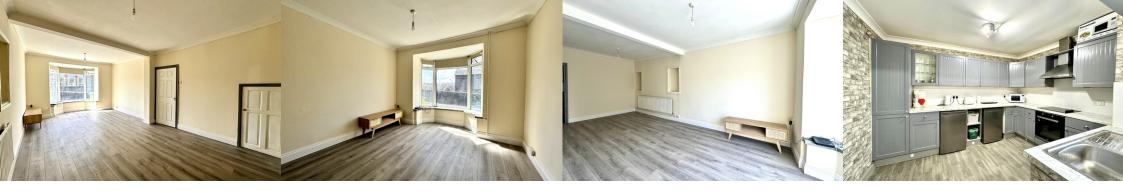

#### LOUNGE/DINER

20'10" x 11'11" (6.35m x 3.62m)

Upvc double glazed bay window to front. Under stairs storage cupboard. Door to kitchen.

#### KITCHEN/BREAKFAST ROOM

15'7" x 11'7" (4.75m x 3.54m)

Spacious kitchen fitted with a range of wall and base units with built in oven and hob and inset sink unit. Plumbing for automatic washing machine. Upvc double glazed door and window to rear garden.