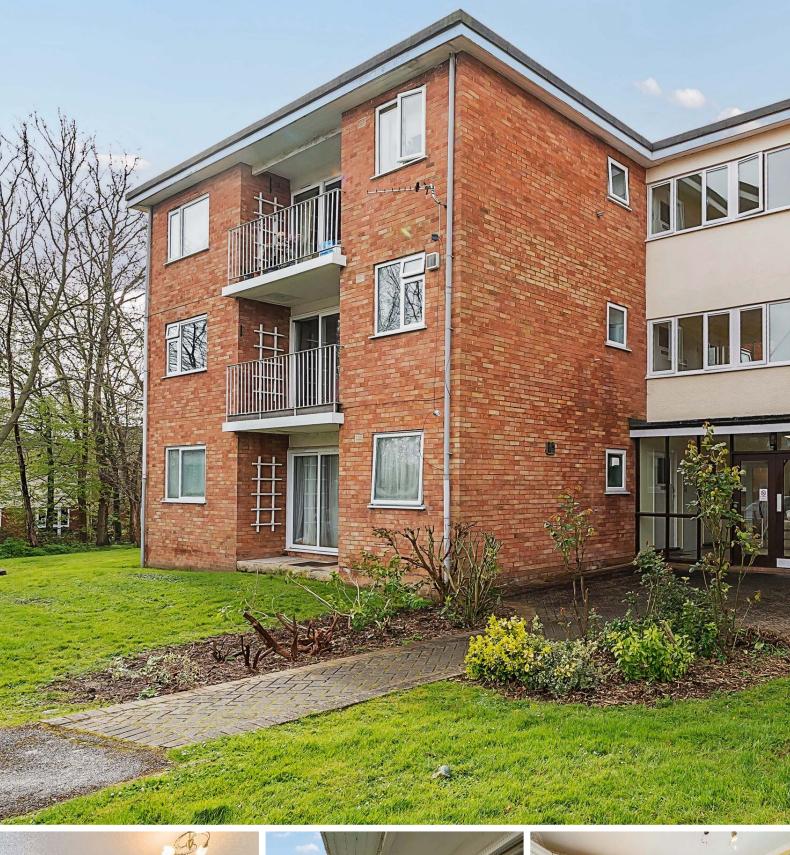

SECOND FLOOR 642 sq.ft. (59.6 sq.m.) approx.

CLIAL FLOOR AND A STATE A STATE (S. 16.5 S. 16.7 S. 16.5 S. 16.5 S. 16.7 S. 16.5 S. 16.7 S. 16

A well-presented second floor 2 bedroomed apartment with private balcony, communal gardens and garage in this convenient location less than 2 miles of the centre of Taunton. Available to investors and owner occupiers alike. Current rent £625 pcm. No onward chain.