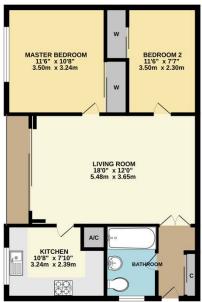

SECOND FLOOR 642 sq.ft. (59.6 sq.m.) approx.

CLIAL FLOOR AND A STATE A STATE (S. 16.5 S. 16.7 S. 16.5 S. 16.5 S. 16.7 S. 16.5 S. 16.7 S. 16

A well-presented second floor 2 bedroomed apartment with private balcony, communal gardens and garage in this convenient location less than 2 miles of the centre of Taunton. Available to investors and owner occupiers alike. Current rent £625 pcm. No onward chain.

## **Features**

- Entrance Hall
- Living Room with door to private balcony
- Fitted Kitchen
- Master Bedroom with fitted wardrobe
- Further Bedroom with fitted wardrobe
- Bathroom
- · Communal gardens
- Garage and off road parking
- Electric heating
- Lease term 999 years from 5/6/70
- Current service charge £1080 pa (includes ground rent)
- Council tax band B