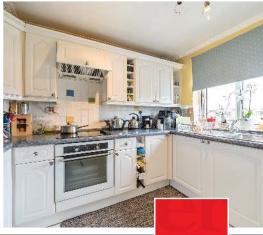

## **Features**

- Entrance Hall
- Living Room with door to private balcony
- Fitted Kitchen
- Master Bedroom with fitted wardrobe
- Further Bedroom with fitted wardrobe
- Bathroom
- · Communal gardens
- Garage and off road parking
- Electric heating
- Lease term 999 years from 5/6/70
- Current service charge £1080 pa (includes ground rent)
- Council tax band B