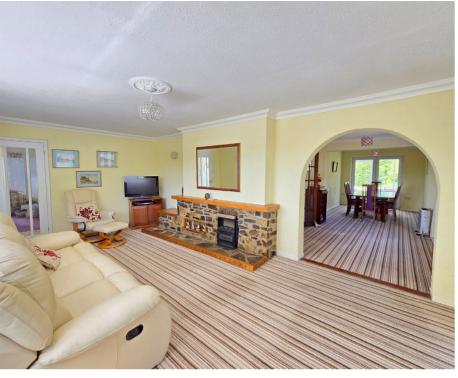

## The Property

This exceptionally spacious detached bungalow with three bedrooms has been extended to create a wonderful light and airy home with a large kitchen/breakfast room, separate dining room and lounge. There is a conservatory running across the rear of the property and a useful utility room off the kitchen. The principal bedroom has its own ensuite shower room/WC, and the second bedroom has access to a Jack and Jill bathroom which also serves as the bathroom for bedroom 3.

#### **Ground Floor**

```
Entrance Hall 5'10" x 22'6"

Sitting Room 20'1" x 12'1"

Dining Room 9'0" x 22'4"

Kitchen/Breakfast Room 10'9" x 22'6"

Utility Room 5'2" x 9'11"

Conservatory 34'0" x 7'2"

Bedroom 1 16'1" x 9'11"