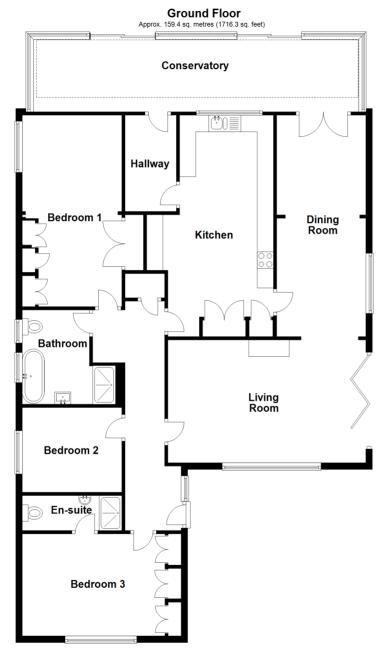

Total area: approx. 159.4 sq. metres (1716.3 sq. feet)

### Accommodation

#### **Ground Floor**

```
Entrance Hall 5'10" x 22'6"

Sitting Room 20'1" x 12'1"

Dining Room 9'0" x 22'4"

Kitchen/Breakfast Room 10'9" x 22'6"

Utility Room 5'2" x 9'11"

Conservatory 34'0" x 7'2"

Bedroom 1 16'1" x 9'11"

Ensuite 9'9" x 3'5"

Bedroom 2 9'6" x 19'6"

Jack & Jill Bathroom 9'11" x 9'3"

Bedroom 3 10'1" x 8'2"
```

#### Outside

```
Garage I 19'0" x 20'0"
Garage 2 9'5" x 19'8"
```

To the front of the property is an exceptionally large driveway providing ample parking for numerous vehicles as well as a detached single garage workshop and a further detached double garage. To the rear is an extensive area of level lawned garden with a variety of mature trees and shrubs, a greenhouse and useful timber garden shed.