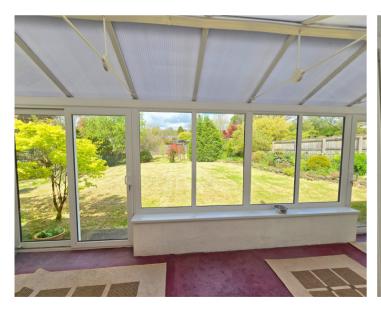

## The Property

This exceptionally spacious detached bungalow with three bedrooms has been extended to create a wonderful light and airy home with a large kitchen/breakfast room, separate dining room and lounge. There is a conservatory running across the rear of the property and a useful utility room off the kitchen. The principal bedroom has its own ensuite shower room/WC, and the second bedroom has access to a Jack and Jill bathroom which also serves as the bathroom for bedroom 3.

#### **Ground Floor**

```
Entrance Hall 5'10" x 22'6"

Sitting Room 20'1" x 12'1"

Dining Room 9'0" x 22'4"

Kitchen/Breakfast Room 10'9" x 22'6"

Utility Room 5'2" x 9'11"

Conservatory 34'0" x 7'2"

Bedroom 1 16'1" x 9'11"