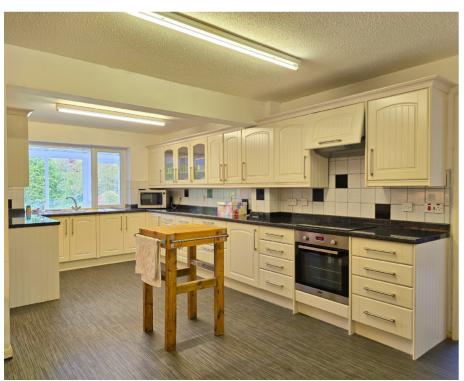

## The Property

This exceptionally spacious detached bungalow with three bedrooms has been extended to create a wonderful light and airy home with a large kitchen/breakfast room, separate dining room and lounge. There is a conservatory running across the rear of the property and a useful utility room off the kitchen. The principal bedroom has its own ensuite shower room/WC, and the second bedroom has access to a Jack and Jill bathroom which also serves as the bathroom for bedroom 3.

#### **Ground Floor**

```
Entrance Hall 5'10" x 22'6"

Sitting Room 20'1" x 12'1"

Dining Room 9'0" x 22'4"

Kitchen/Breakfast Room 10'9" x 22'6"

Utility Room 5'2" x 9'11"

Conservatory 34'0" x 7'2"

Bedroom 1 16'1" x 9'11"