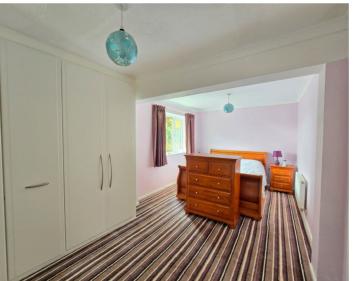

## The Property

This exceptionally spacious detached bungalow with three bedrooms has been extended to create a wonderful light and airy home with a large kitchen/breakfast room, separate dining room and lounge. There is a conservatory running across the rear of the property and a useful utility room off the kitchen. The principal bedroom has its own ensuite shower room/WC, and the second bedroom has access to a Jack and Jill bathroom which also serves as the bathroom for bedroom 3.

#### **Ground Floor**

```
Entrance Hall 5'10" x 22'6"

Sitting Room 20'1" x 12'1"

Dining Room 9'0" x 22'4"

Kitchen/Breakfast Room 10'9" x 22'6"

Utility Room 5'2" x 9'11"

Conservatory 34'0" x 7'2"

Bedroom 1 16'1" x 9'11"

Ensuite 9'9" x 3'5"

Bedroom 2 9'6" x 19'6"

Jack & Jill Bathroom 9'11" x 9'3"

Bedroom 3 10'1" x 8'2"
```