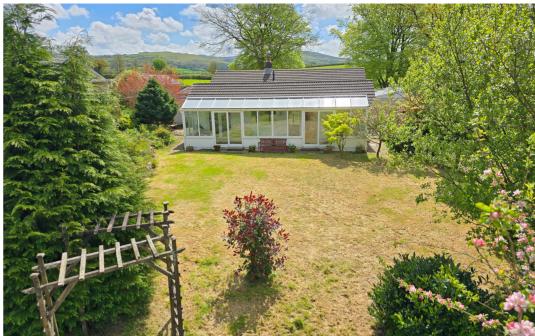

**MARY TAVY** O.I.R.O. £575,000 Spacious Detached Bungalow with Extensive Gardens

- » Spacious Detached Bungalow
- > 3 Bedrooms
- » Extensive Gardens Front & Rear
- » Outstanding Country Views to Dartmoor
- » I Double Garage, I Single Garage Workshop
- » Parking for Numerous Vehicles

## The Property

This exceptionally spacious detached bungalow with three bedrooms has been extended to create a wonderful light and airy home with a large kitchen/breakfast room, separate dining room and lounge. There is a conservatory running across the rear of the property and a useful utility room off the kitchen. The principal bedroom has its own ensuite shower room/WC, and the second bedroom has access to a Jack and Jill bathroom which also serves as the bathroom for bedroom 3.

#### Outside

```
Garage I 19'0" x 20'0"
Garage 2 9'5" x 19'8"
```

To the front of the property is an exceptionally large driveway providing ample parking for numerous vehicles as well as a detached single garage workshop and a further detached double garage. To the rear is an extensive area of level lawned garden with a variety of mature trees and shrubs, a greenhouse and useful timber garden shed.