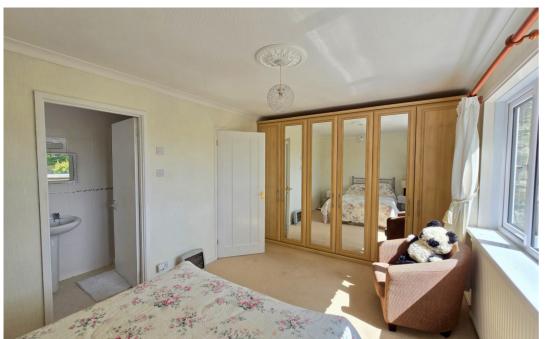

## The Property

This exceptionally spacious detached bungalow with three bedrooms has been extended to create a wonderful light and airy home with a large kitchen/breakfast room, separate dining room and lounge. There is a conservatory running across the rear of the property and a useful utility room off the kitchen. The principal bedroom has its own ensuite shower room/WC, and the second bedroom has access to a Jack and Jill bathroom which also serves as the bathroom for bedroom 3.

Ensuite 9'9" x 3'5"

Bedroom 2 9'6" x 19'6"

Jack & Jill Bathroom 9'11" x 9'3"

Bedroom 3 10'1" x 8'2"
```