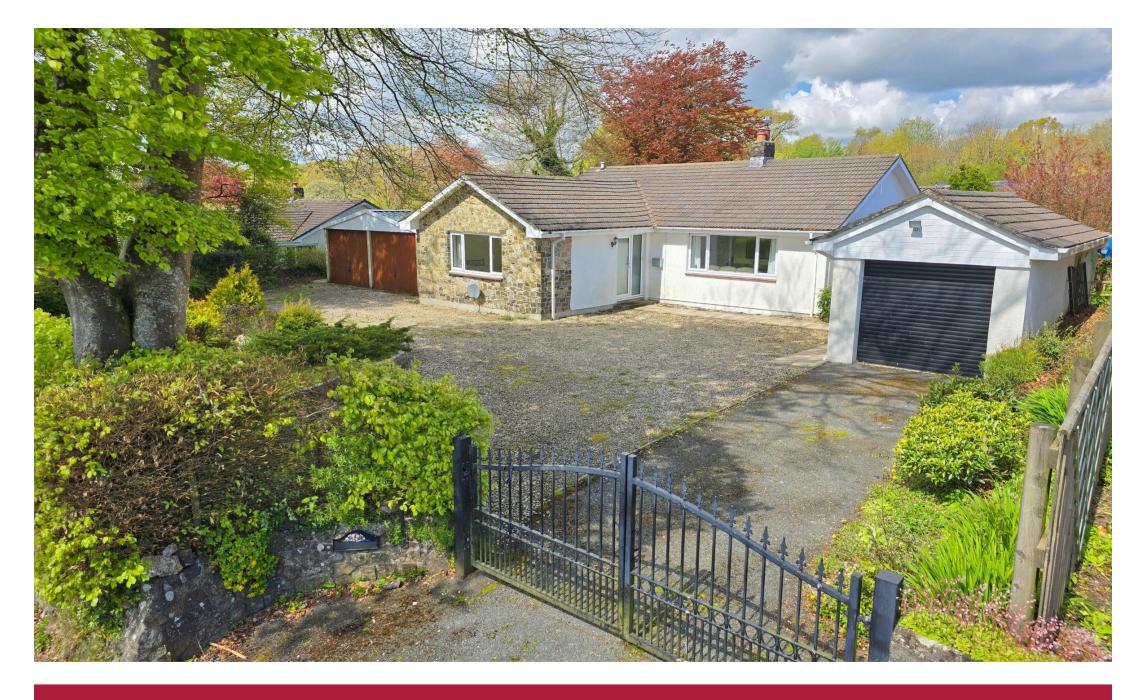

**MARY TAVY** O.I.R.O. £575,000 Spacious Detached Bungalow with Extensive Gardens

- » Spacious Detached Bungalow
- > 3 Bedrooms
- » Extensive Gardens Front & Rear
- » Outstanding Country Views to Dartmoor
- » I Double Garage, I Single Garage Workshop
- » Parking for Numerous Vehicles

#### Outside

```
Garage I 19'0" x 20'0"
Garage 2 9'5" x 19'8"
```

To the front of the property is an exceptionally large driveway providing ample parking for numerous vehicles as well as a detached single garage workshop and a further detached double garage. To the rear is an extensive area of level lawned garden with a variety of mature trees and shrubs, a greenhouse and useful timber garden shed.