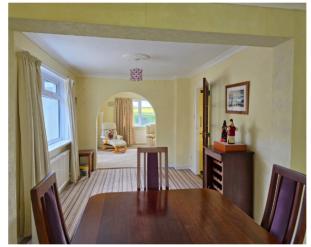

## The Property

This exceptionally spacious detached bungalow with three bedrooms has been extended to create a wonderful light and airy home with a large kitchen/breakfast room, separate dining room and lounge. There is a conservatory running across the rear of the property and a useful utility room off the kitchen. The principal bedroom has its own ensuite shower room/WC, and the second bedroom has access to a Jack and Jill bathroom which also serves as the bathroom for bedroom 3.

#### **Ground Floor**

```
Entrance Hall 5'10" x 22'6"

Sitting Room 20'1" x 12'1"

Dining Room 9'0" x 22'4"

Kitchen/Breakfast Room 10'9" x 22'6"

Utility Room 5'2" x 9'11"

Conservatory 34'0" x 7'2"

Bedroom 1 16'1" x 9'11"