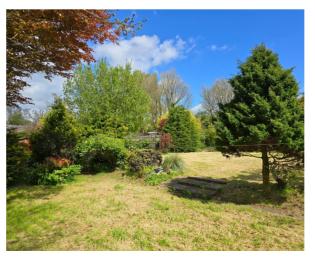

#### Outside

```
Garage I 19'0" x 20'0"
Garage 2 9'5" x 19'8"
```

To the front of the property is an exceptionally large driveway providing ample parking for numerous vehicles as well as a detached single garage workshop and a further detached double garage. To the rear is an extensive area of level lawned garden with a variety of mature trees and shrubs, a greenhouse and useful timber garden shed.