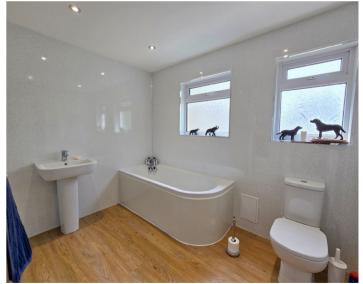

## The Property

This exceptionally spacious detached bungalow with three bedrooms has been extended to create a wonderful light and airy home with a large kitchen/breakfast room, separate dining room and lounge. There is a conservatory running across the rear of the property and a useful utility room off the kitchen. The principal bedroom has its own ensuite shower room/WC, and the second bedroom has access to a Jack and Jill bathroom which also serves as the bathroom for bedroom 3.

Ensuite 9'9" x 3'5"

Bedroom 2 9'6" x 19'6"

Jack & Jill Bathroom 9'11" x 9'3"

Bedroom 3 10'1" x 8'2"
```