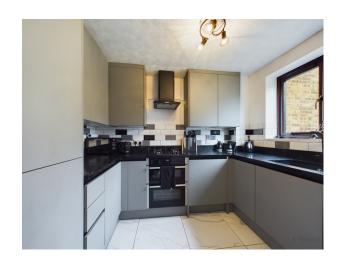

As you enter the house you are greeted by a hallway with a practical space for shoes & coats and stairs which rise to the first floor. The light and bright first floor living space has a modern kitchen and L shaped living/dining room with panoramic views of High Wycombe. French doors lead to the garden, featuring a spacious patio area ideal for entertaining. Additionally, there is an elevated terrace that holds the potential to become a feature of the garden.