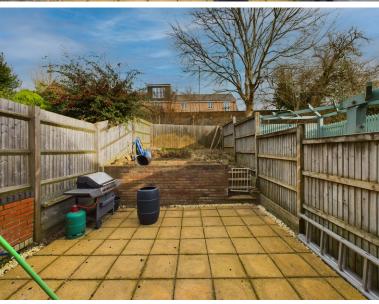

As you enter the house you are greeted by a hallway with a practical space for shoes & coats and stairs which rise to the first floor. The light and bright first floor living space has a modern kitchen and L shaped living/dining room with panoramic views of High Wycombe. French doors lead to the garden, featuring a spacious patio area ideal for entertaining. Additionally, there is an elevated terrace that holds the potential to become a feature of the garden.