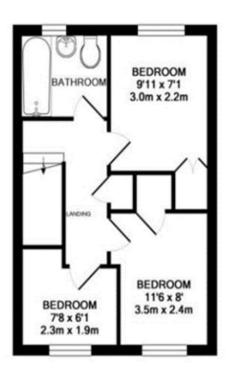

The second floor hosts three well-proportioned bedrooms and a modern family bathroom, offering both style and functionality for it's residents. There is a garage and driveway parking.

The property is situated on the edge of the charming village of Downley, Buckinghamshire. Known for its picturesque surroundings and a strong sense of community, Downley offers a range of amenities, local shops, and good primary schools within easy reach. Take leisurely walks or have a picnic at Downley Common, a vast green space offering beautiful natural scenery and a chance to connect with nature. Downley is home to charming pubs and restaurants where you can savor traditional British cuisine and experience the welcoming hospitality of the locals.