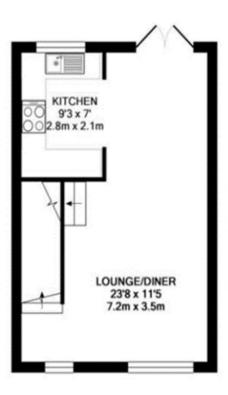

As you enter the house you are greeted by a hallway with a practical space for shoes & coats and stairs which rise to the first floor. The light and bright first floor living space has a modern kitchen and L shaped living/dining room with panoramic views of High Wycombe. French doors lead to the garden, featuring a spacious patio area ideal for entertaining. Additionally, there is an elevated terrace that holds the potential to become a feature of the garden.