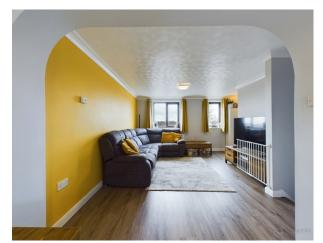

As you enter the house you are greeted by a hallway with a practical space for shoes & coats and stairs which rise to the first floor. The light and bright first floor living space has a modern kitchen and L shaped living/dining room with panoramic views of High Wycombe. French doors lead to the garden, featuring a spacious patio area ideal for entertaining. Additionally, there is an elevated terrace that holds the potential to become a feature of the garden.