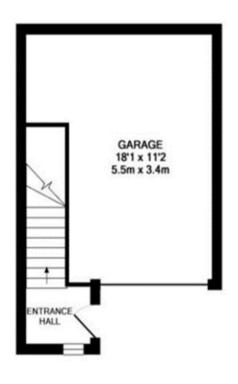

As you enter the house you are greeted by a hallway with a practical space for shoes & coats and stairs which rise to the first floor. The light and bright first floor living space has a modern kitchen and L shaped living/dining room with panoramic views of High Wycombe. French doors lead to the garden, featuring a spacious patio area ideal for entertaining. Additionally, there is an elevated terrace that holds the potential to become a feature of the garden.

The second floor hosts three well-proportioned bedrooms and a modern family bathroom, offering both style and functionality for it's residents. There is a garage and driveway parking.

The property is situated on the edge of the charming village of Downley, Buckinghamshire. Known for its picturesque surroundings and a strong sense of community, Downley offers a range of amenities, local shops, and good primary schools within easy reach. Take leisurely walks or have a picnic at Downley Common, a vast green space offering beautiful natural scenery and a chance to connect with nature. Downley is home to charming pubs and restaurants where you can savor traditional British cuisine and experience the welcoming hospitality of the locals.