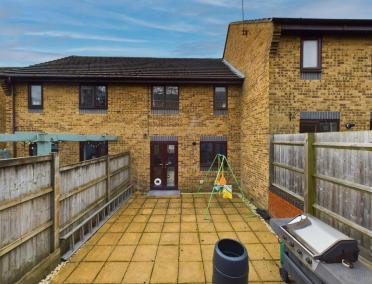

As you enter the house you are greeted by a hallway with a practical space for shoes & coats and stairs which rise to the first floor. The light and bright first floor living space has a modern kitchen and L shaped living/dining room with panoramic views of High Wycombe. French doors lead to the garden, featuring a spacious patio area ideal for entertaining. Additionally, there is an elevated terrace that holds the potential to become a feature of the garden.