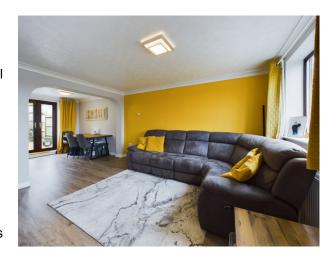

As you enter the house you are greeted by a hallway with a practical space for shoes & coats and stairs which rise to the first floor. The light and bright first floor living space has a modern kitchen and L shaped living/dining room with panoramic views of High Wycombe. French doors lead to the garden, featuring a spacious patio area ideal for entertaining. Additionally, there is an elevated terrace that holds the potential to become a feature of the garden.