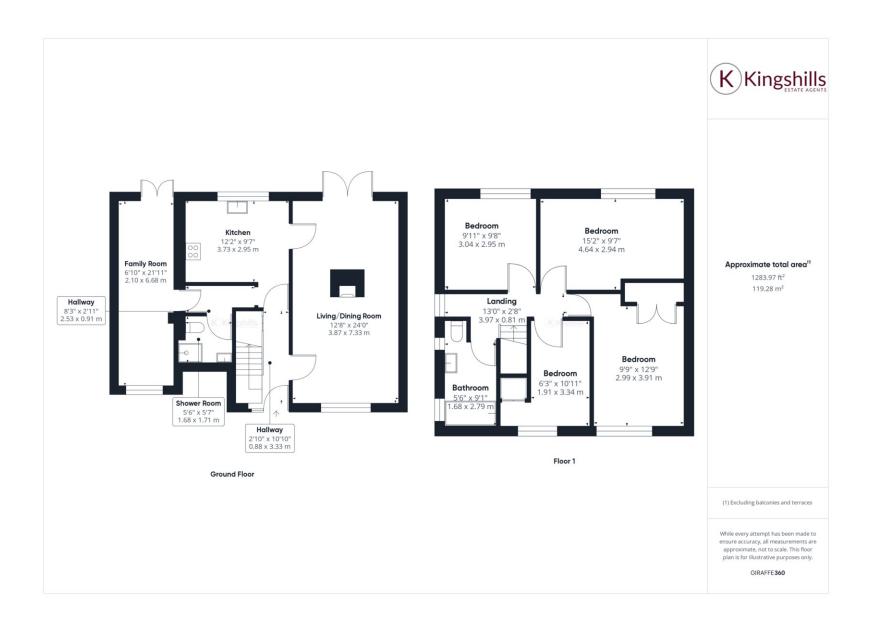

## **Full Description**

This semi-detached house offers a rare opportunity to own a spacious property with incredible potential for expansion or development. Boasting 4 bedrooms and 2 bathrooms, this residence is perfect for growing families or those seeking ample space for living and entertaining.

This family home offers a spacious living area that provides the perfect setting for relaxation or hosting gatherings. The well-appointed kitchen features modern appliances and abundant storage space, making meal preparation a breeze. Adjacent to the kitchen is the versatile dining area, ideal for enjoying family meals or entertaining guests.

The property boasts a further room on the ground floor which is ideal as a family/playroom along with a shower room.

The property offers four generously sized bedrooms, each providing comfort and privacy for residents. Whether used as sleeping quarters, home offices, or hobby rooms, these bedrooms offer endless possibilities to customize the space to suit your needs. Additionally, the two bathrooms ensure convenience for busy households.