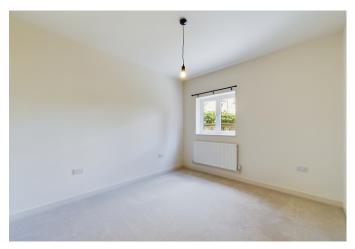

This one-bedroom apartment offers a spacious and open plan kitchen/living/dining area. The kitchen provides an integrated washer dryer, dishwasher, oven, gas hob and fridge freezer. The bedroom is a spacious double room and there is a luxury bathroom. The apartment further benefits from a large storage cupboard in the entrance hallway. Externally you will find private garden and parking for one-car to the rear, which has CCTV in operation 24 hours a day.