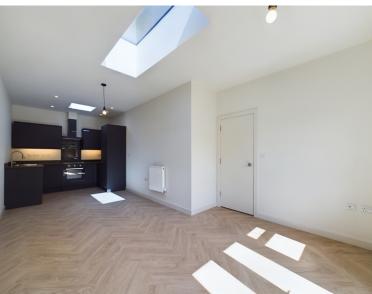

This one-bedroom apartment offers a spacious and open plan kitchen/living/dining area. The kitchen provides an integrated washer dryer, dishwasher, oven, gas hob and fridge freezer. The bedroom is a spacious double room and there is a luxury bathroom. The apartment further benefits from a large storage cupboard in the entrance hallway. Externally you will find private garden and parking for one-car to the rear, which has CCTV in operation 24 hours a day.