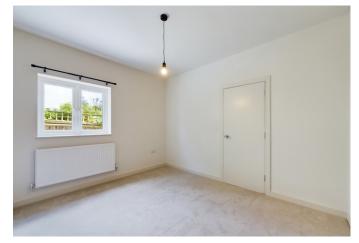

This one-bedroom apartment offers a spacious and open plan kitchen/living/dining area. The kitchen provides an integrated washer dryer, dishwasher, oven, gas hob and fridge freezer. The bedroom is a spacious double room and there is a luxury bathroom. The apartment further benefits from a large storage cupboard in the entrance hallway. Externally you will find private garden and parking for one-car to the rear, which has CCTV in operation 24 hours a day.