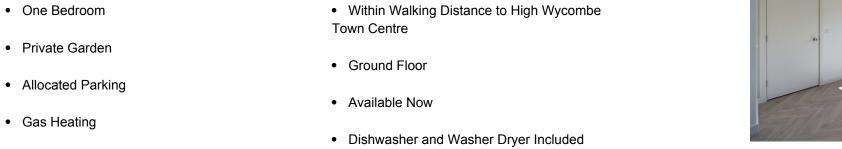

## **Property Features**

• Brand New Luxury Apartment

High Specification Throughout

This one-bedroom apartment offers a spacious and open plan kitchen/living/dining area. The kitchen provides an integrated washer dryer, dishwasher, oven, gas hob and fridge freezer. The bedroom is a spacious double room and there is a luxury bathroom. The apartment further benefits from a large storage cupboard in the entrance hallway. Externally you will find private garden and parking for one-car to the rear, which has CCTV in operation 24 hours a day.