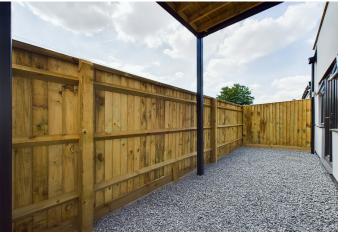

This one-bedroom apartment offers a spacious and open plan kitchen/living/dining area. The kitchen provides an integrated washer dryer, dishwasher, oven, gas hob and fridge freezer. The bedroom is a spacious double room and there is a luxury bathroom. The apartment further benefits from a large storage cupboard in the entrance hallway. Externally you will find private garden and parking for one-car to the rear, which has CCTV in operation 24 hours a day.