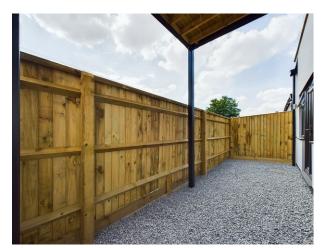

This one-bedroom apartment offers a spacious and open plan kitchen/living/dining area. The kitchen provides an integrated washer dryer, dishwasher, oven, gas hob and fridge freezer. The bedroom is a spacious double room and there is a luxury bathroom. The apartment further benefits from a large storage cupboard in the entrance hallway. Externally you will find private garden and parking for one-car to the rear, which has CCTV in operation 24 hours a day.