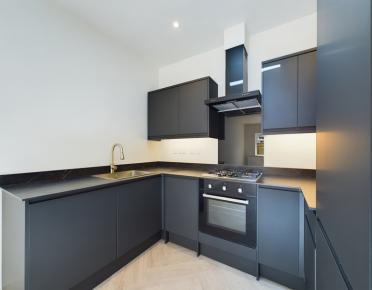

This one-bedroom apartment offers a spacious and open plan kitchen/living/dining area. The kitchen provides an integrated washer dryer, dishwasher, oven, gas hob and fridge freezer. The bedroom is a spacious double room and there is a luxury bathroom. The apartment further benefits from a large storage cupboard in the entrance hallway. Externally you will find private garden and parking for one-car to the rear, which has CCTV in operation 24 hours a day.