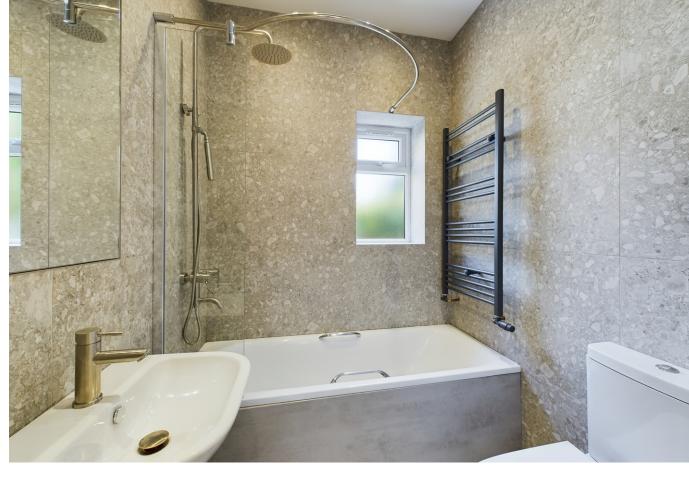

This one-bedroom apartment offers a spacious and open plan kitchen/living/dining area. The kitchen provides an integrated washer dryer, dishwasher, oven, gas hob and fridge freezer. The bedroom is a spacious double room and there is a luxury bathroom. The apartment further benefits from a large storage cupboard in the entrance hallway. Externally you will find private garden and parking for one-car to the rear, which has CCTV in operation 24 hours a day.