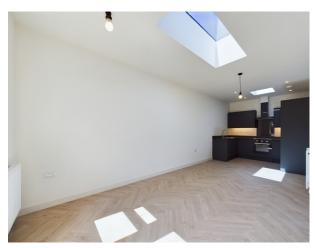

This one-bedroom apartment offers a spacious and open plan kitchen/living/dining area. The kitchen provides an integrated washer dryer, dishwasher, oven, gas hob and fridge freezer. The bedroom is a spacious double room and there is a luxury bathroom. The apartment further benefits from a large storage cupboard in the entrance hallway. Externally you will find private garden and parking for one-car to the rear, which has CCTV in operation 24 hours a day.