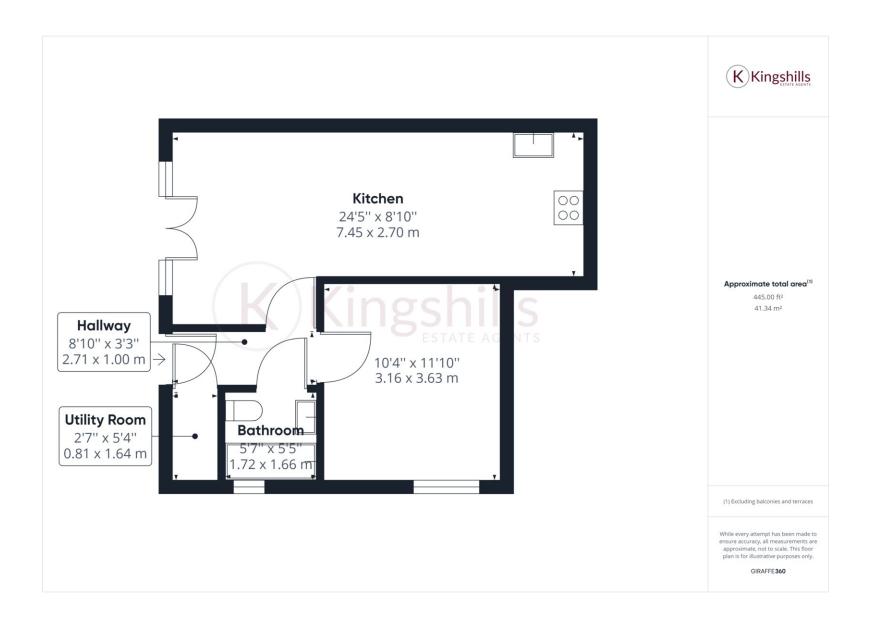

## **Full Description**

We are delighted to bring to the market this exquisite, high-specification apartment which is within walking distance of High Wycombe town centre. This brand-new apartment offers the pinnacle of modern living within the heart of High Wycombe. Boasting a prime location just a leisurely stroll away from the vibrant town centre, this residence presents a unique opportunity to embrace a lifestyle of convenience and luxury.

This one-bedroom apartment offers a spacious and open plan kitchen/living/dining area. The kitchen provides an integrated washer dryer, dishwasher, oven, gas hob and fridge freezer. The bedroom is a spacious double room and there is a luxury bathroom. The apartment further benefits from a large storage cupboard in the entrance hallway. Externally you will find private garden and parking for one-car to the rear, which has CCTV in operation 24 hours a day.