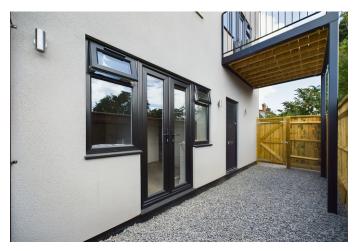

This one-bedroom apartment offers a spacious and open plan kitchen/living/dining area. The kitchen provides an integrated washer dryer, dishwasher, oven, gas hob and fridge freezer. The bedroom is a spacious double room and there is a luxury bathroom. The apartment further benefits from a large storage cupboard in the entrance hallway. Externally you will find private garden and parking for one-car to the rear, which has CCTV in operation 24 hours a day.