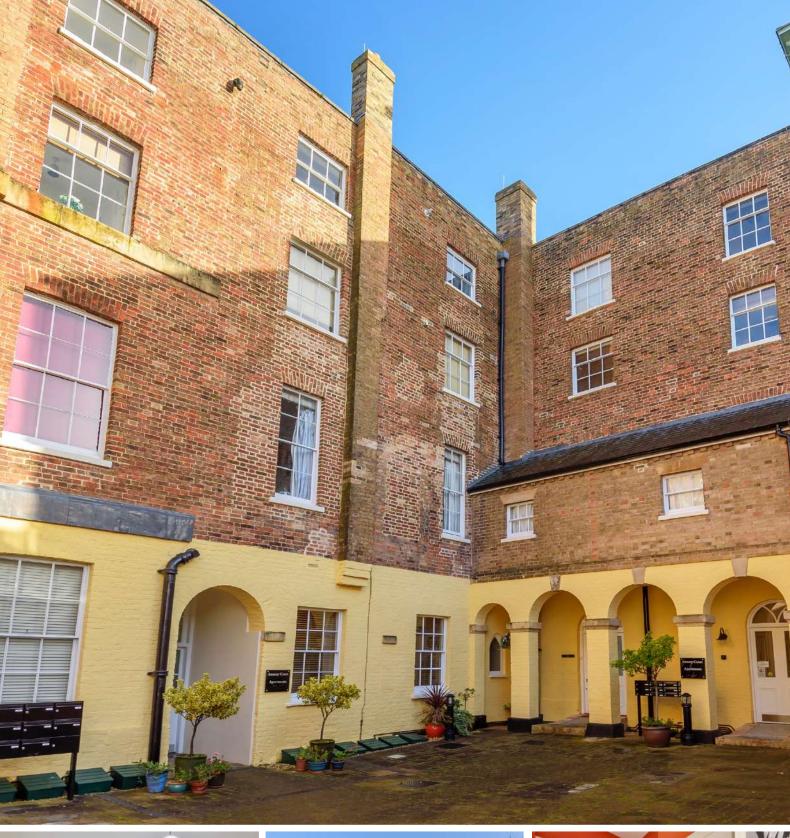

LIVING ROOM
180° x 151°
5.46m x 4.60m

REPROOM
120° x 250°
3.65m x 3.50m

KITCHEN
121° x 72°
4.50m x 2.20m

GROUND FLOOR 704 sq.ft. (65.4 sq.m.) approx.

Within this prestigious Grade II Listed former Convent and a short walking distance to the town centre is this double bedroomed ground floor apartment with secure gated entrance, residents' & visitors' parking and superb communal landscaped gardens. No onward chain.