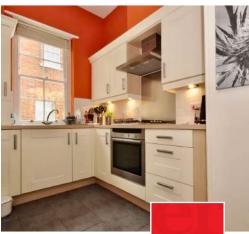

## **Features**

- Entrance Hall
- Living Room
- Fitted Kitchen
- Double Bedroom with fitted wardrobe and Ensuite Shower Room
- Cloakroom
- Communal landscaped gardens
- Allocated parking space
- · Gas central heating
- Lease term 982 years remaining
- Current Service charge (including ground rent) £3882.93 pa
- · Council tax band C
- What3words: ///cared.orbit.wizard