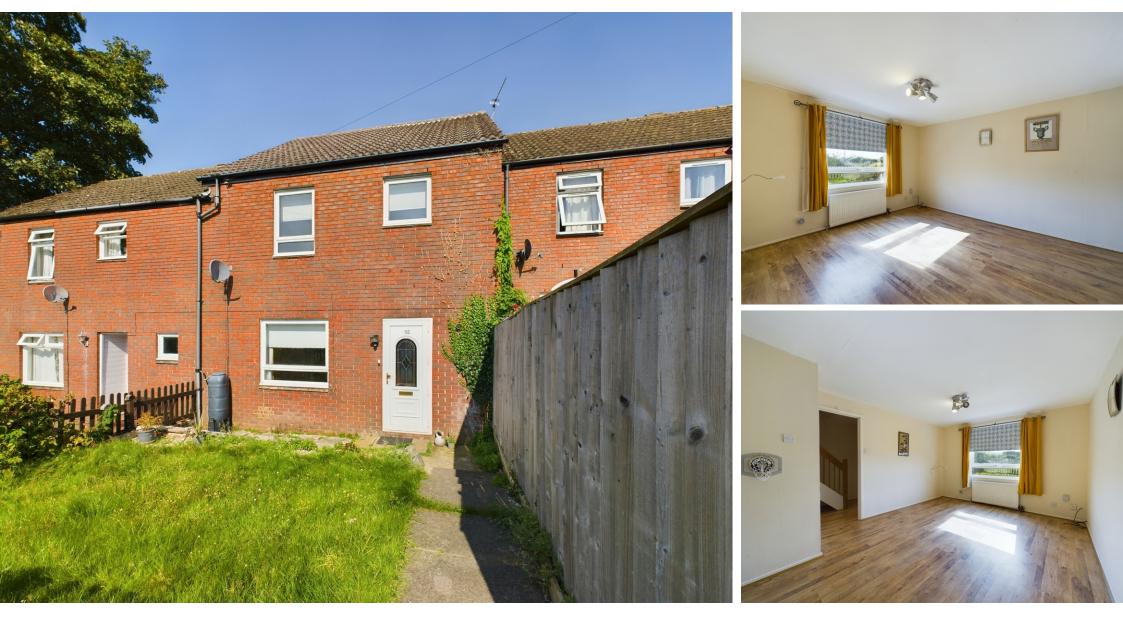

## **Property Features**

- Three Bedroom House
- Front and Rear Gardens
- Residents Parking to the Rear
- Downstairs WC
- Popular Village Location

- Council Tax Band C
- Unfurnished
- Available Now
- Close to Transport Links
- Gas Heating

## Full Description

A three-bedroom property located in a convenient location close to transport links and shops. This property benefits from a front and rear garden, and parking to the rear.

Internally, the accommodation comprises; entrance hallway; downstairs WC, light and airy living room, doors to the dining room which has a breakfast bar and is open to the kitchen. Upstairs offers three good sized bedrooms and bathroom.