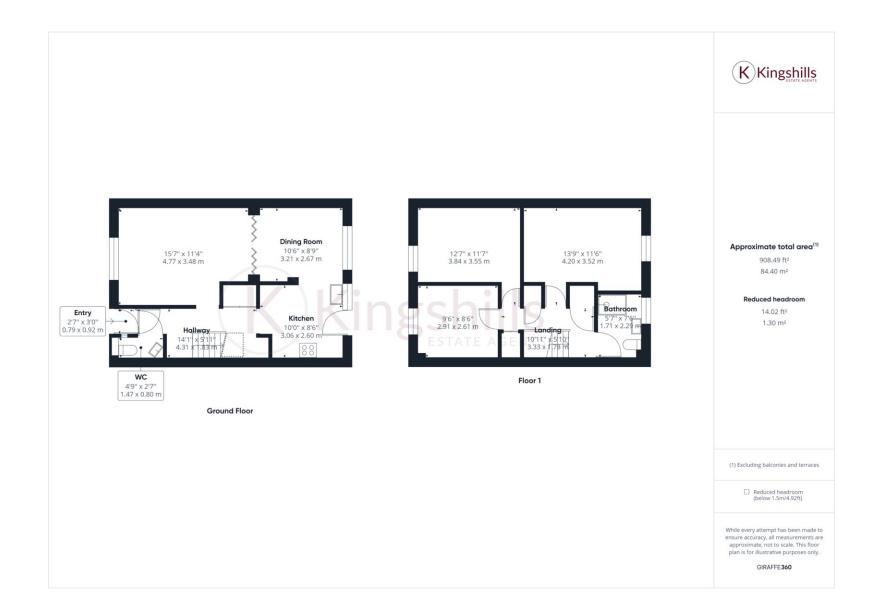

## Full Description

A three-bedroom property located in a convenient location close to transport links and shops. This property benefits from a front and rear garden, and parking to the rear.

Internally, the accommodation comprises; entrance hallway; downstairs WC, light and airy living room, doors to the dining room which has a breakfast bar and is open to the kitchen. Upstairs offers three good sized bedrooms and bathroom.