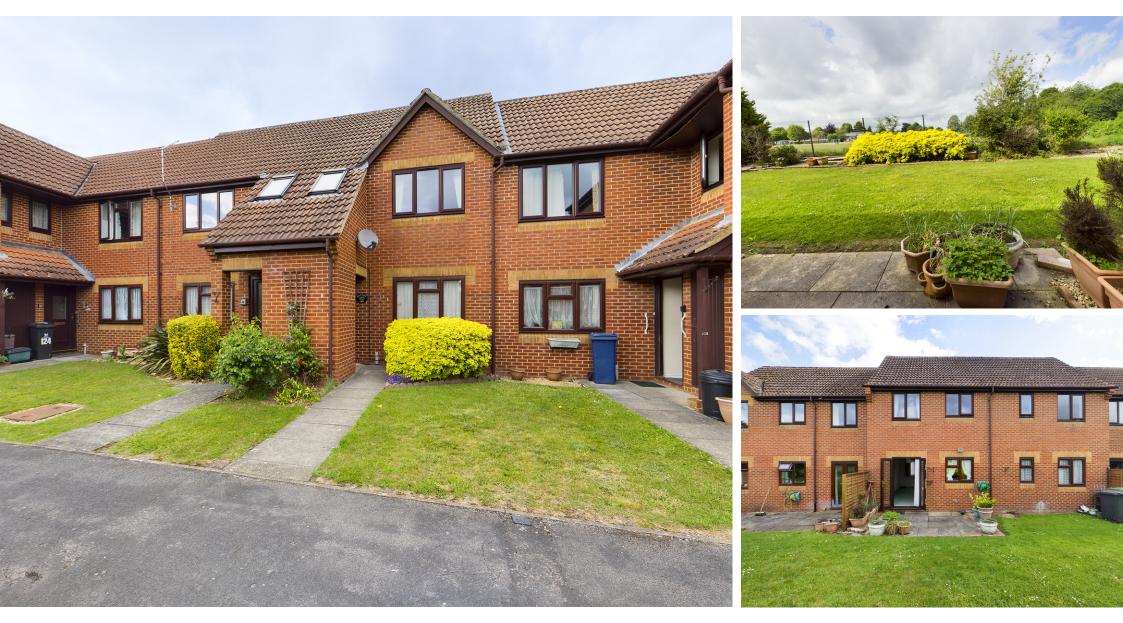

## **Property Description**

A 2 bedroom ground floor apartment allocated for the over 60's. The property comes with its own private patio area and backs on to the communal gardens. There is also a residents lounge and Kitchen area for social activities.

## Accommodation

Entrance Hall, Living/Dining Room, Fitted Kitchen with appliances, 2 Bedrooms and Bathroom, there is a large internal cupboard and also an external cupboard. Allocated Parking is close by. The property is heated with Storage Heaters and has Double Glazing. To the front of the property there is a storage shed.