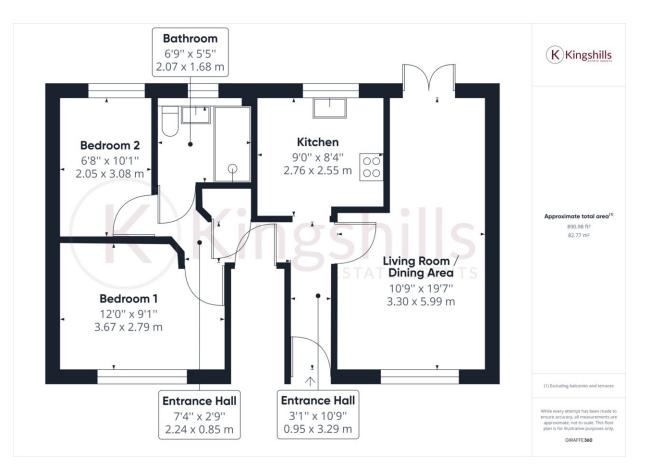

## Accommodation

Entrance Hall, Living/Dining Room, Fitted Kitchen with appliances, 2 Bedrooms and Bathroom, there is a large internal cupboard and also an external cupboard. Allocated Parking is close by. The property is heated with Storage Heaters and has Double Glazing. To the front of the property there is a storage shed.