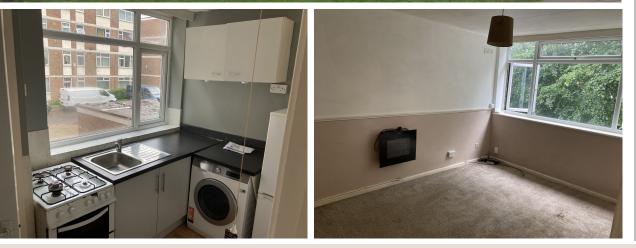

The property offers Off Street Parking and provides excellent transport links to both the City Centre and motorway network.

Comprising of 2 good sized bedrooms, lounge, kitchen and bathroom with shower over bath the property offers ample space throughout.

| Entrance Hall | with uPVC front door, Security Entryphone system and storage cupboard housing water tank and utility meters.                                                         |
|---------------|----------------------------------------------------------------------------------------------------------------------------------------------------------------------|
| Lounge        | 3.07 x 3.99 - (10'1" x 13'1") with double glazed front windows and electric fire.                                                                                    |
| Kitchen       | 1.88 x 3.00 - (6'2" x 9'10") with double glazed window, range of base and wall cupboards, roll edge worktops, stainless steel sink, gas cooker and pantry cupboard,. |
| Bedroom 1     | 3.12 x 2.74 - (10'3" x 9'0") with convector heater and double glazed window.                                                                                         |
| Bedroom 2     | 1.90 $\times$ 3.05 - (6'3" $\times$ 10'0") with convector heater, double glazed window and built in cupboard.                                                        |
| Bathroom      | with double glazed window, bath with electric shower over, vanity wash basin and low level WC.                                                                       |