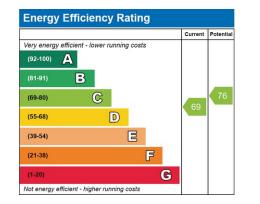

| RENT: £600 pcm             | BILLS NOT INCLUDED            |
|----------------------------|-------------------------------|
| AVAILABLE FROM: 17/07/2023 | <b>RENTAL TERM: Long Term</b> |
| SECURITY DEPOSIT: £692.30  | HOLDING DEPOSIT: £138.46 *    |
| COUNCIL TAX BAND: A        | EPC RATING: C                 |