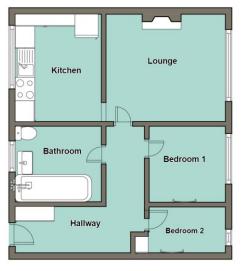

## **Floorplan**

For identification purposes only- NOT TO SCALE Position of doors & windows are approximate

Located in a development just off of the Foleshill Road there are a plentiful amount of local shops and amenities just on the doorstep.

| Entrance Hall | with uPVC front door, Security Entryphone system and storage cupboard housing water tank and utility meters.                                                         |
|---------------|----------------------------------------------------------------------------------------------------------------------------------------------------------------------|
| Lounge        | 3.07 x 3.99 - (10'1" x 13'1") with double glazed front windows and electric fire.                                                                                    |
| Kitchen       | 1.88 x 3.00 - (6'2" x 9'10") with double glazed window, range of base and wall cupboards, roll edge worktops, stainless steel sink, gas cooker and pantry cupboard,. |
| Bedroom 1     | 3.12 x 2.74 - (10'3" x 9'0") with convector heater and double glazed window.                                                                                         |
| Bedroom 2     | 1.90 $\times$ 3.05 - (6'3" $\times$ 10'0") with convector heater, double glazed window and built in cupboard.                                                        |
| Bathroom      | with double glazed window, bath with electric shower over, vanity wash basin and low level WC.                                                                       |