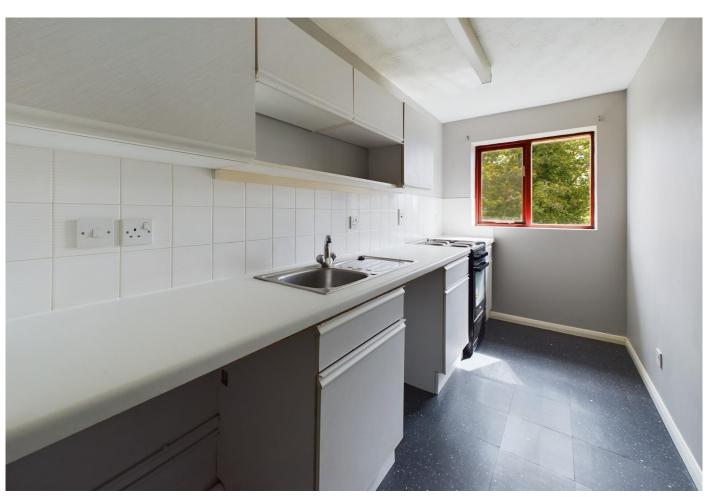

**Kitchen** 13'4" x 5'7" (4.07 m x 1.71 m) with window to rear, range of fitted wall and base units with roll top work surfaces and tiled splashbacks, Altimo electric cooker to remain (new in 2021). Space and plumbing for washing machine, stainless steel sink unit and drainer.