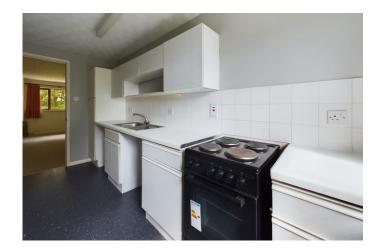

**Kitchen** 13'4" x 5'7" (4.07 m x 1.71 m) with window to rear, range of fitted wall and base units with roll top work surfaces and tiled splashbacks, Altimo electric cooker to remain (new in 2021). Space and plumbing for washing machine, stainless steel sink unit and drainer.