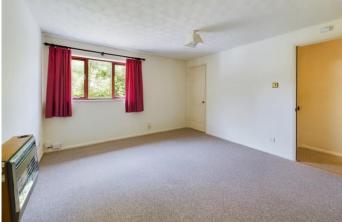

**Bathroom** with panelled bath with tiled surround, mixer taps and shower attachment over, wash handbasin with tiled splashbacks, mirror and shaver point over, WC, extractor fan.

**Bedroom** 11'10" x 9'3" (3.60 m x 2.83 m) with window to rear, wall mounted Creda storage heater, bi-folding doors to built in cupboard with clothes hanging rail, lagged hot water tank with slatted wood shelving.