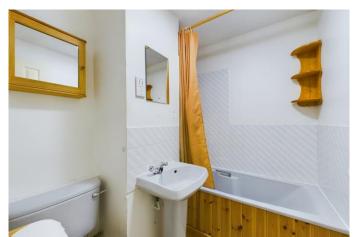

**Bathroom** with panelled bath with tiled surround, mixer taps and shower attachment over, wash handbasin with tiled splashbacks, mirror and shaver point over, WC, extractor fan.

**Bedroom** 11'10" x 9'3" (3.60 m x 2.83 m) with window to rear, wall mounted Creda storage heater, bi-folding doors to built in cupboard with clothes hanging rail, lagged hot water tank with slatted wood shelving.