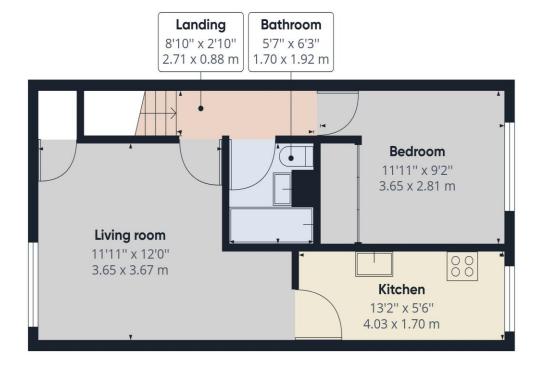

**Recessed porch** with utility cupboard housing the meters, part glazed door to

**Entrance Lobby** with stairs to first floor hallway, coathooks, electric fuse box.

Hallway with loft access hatch.

**Living room** 16'7" x 12'2" (5.05 m x 3.70 m) with window to front, wall mounted gas fire, built in overstairs cupboard, pendant lighting on dimmer control, door to

**Kitchen** 13'4" x 5'7" (4.07 m x 1.71 m) with window to rear, range of fitted wall and base units with roll top work surfaces and tiled splashbacks, Altimo electric cooker to remain (new in 2021). Space and plumbing for washing machine, stainless steel sink unit and drainer.

**Bathroom** with panelled bath with tiled surround, mixer taps and shower attachment over, wash handbasin with tiled splashbacks, mirror and shaver point over, WC, extractor fan.

**Bedroom** 11'10" x 9'3" (3.60 m x 2.83 m) with window to rear, wall mounted Creda storage heater, bi-folding doors to built in cupboard with clothes hanging rail, lagged hot water tank with slatted wood shelving.