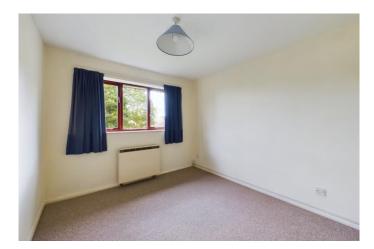

**Bathroom** with panelled bath with tiled surround, mixer taps and shower attachment over, wash handbasin with tiled splashbacks, mirror and shaver point over, WC, extractor fan.

**Bedroom** 11'10" x 9'3" (3.60 m x 2.83 m) with window to rear, wall mounted Creda storage heater, bi-folding doors to built in cupboard with clothes hanging rail, lagged hot water tank with slatted wood shelving.