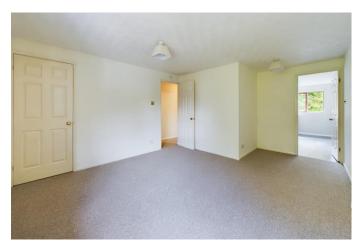

**Recessed porch** with utility cupboard housing the meters, part glazed door to

**Entrance Lobby** with stairs to first floor hallway, coathooks, electric fuse box.

Hallway with loft access hatch.

**Living room** 16'7" x 12'2" (5.05 m x 3.70 m) with window to front, wall mounted gas fire, built in overstairs cupboard, pendant lighting on dimmer control, door to