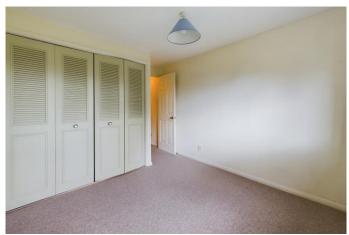

**Bathroom** with panelled bath with tiled surround, mixer taps and shower attachment over, wash handbasin with tiled splashbacks, mirror and shaver point over, WC, extractor fan.

**Bedroom** 11'10" x 9'3" (3.60 m x 2.83 m) with window to rear, wall mounted Creda storage heater, bi-folding doors to built in cupboard with clothes hanging rail, lagged hot water tank with slatted wood shelving.