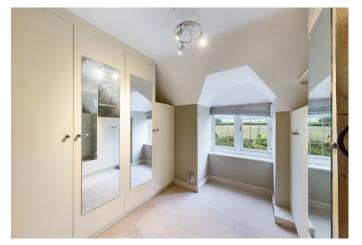

## Accommodation

On the ground floor, there is a well-presented kitchen/breakfast room with views over the garden and wood burner, a dining room with an open fire, a large drawing room and a main living area with open fire. Downstairs also offers two WCs, boiler room, utility area and access to the garage. Upstairs offers a landing with access to the main bedroom with dressing area and an impressive en-suite shower room, three further double bedrooms and a bathroom.