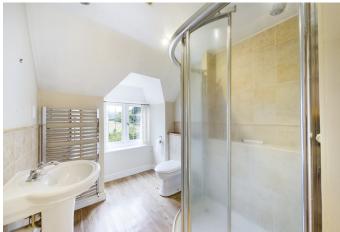

## Accommodation

On the ground floor, there is a well-presented kitchen/breakfast room with views over the garden and wood burner, a dining room with an open fire, a large drawing room and a main living area with open fire. Downstairs also offers two WCs, boiler room, utility area and access to the garage. Upstairs offers a landing with access to the main bedroom with dressing area and an impressive en-suite shower room, three further double bedrooms and a bathroom.