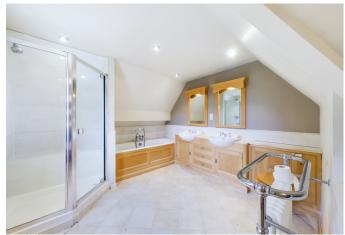

## Accommodation

On the ground floor, there is a well-presented kitchen/breakfast room with views over the garden and wood burner, a dining room with an open fire, a large drawing room and a main living area with open fire. Downstairs also offers two WCs, boiler room, utility area and access to the garage. Upstairs offers a landing with access to the main bedroom with dressing area and an impressive en-suite shower room, three further double bedrooms and a bathroom.