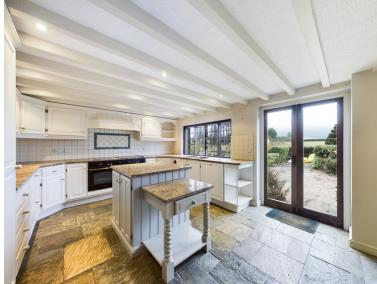

## Accommodation

On the ground floor, there is a well-presented kitchen/breakfast room with views over the garden and wood burner, a dining room with an open fire, a large drawing room and a main living area with open fire. Downstairs also offers two WCs, boiler room, utility area and access to the garage. Upstairs offers a landing with access to the main bedroom with dressing area and an impressive en-suite shower room, three further double bedrooms and a bathroom.