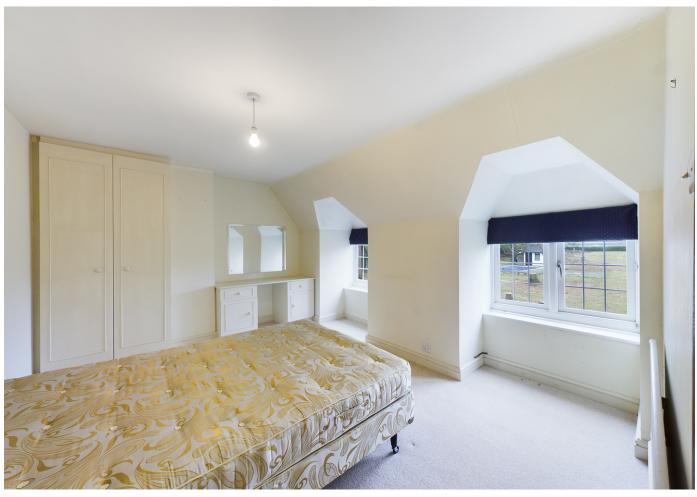

## Accommodation

On the ground floor, there is a well-presented kitchen/breakfast room with views over the garden and wood burner, a dining room with an open fire, a large drawing room and a main living area with open fire. Downstairs also offers two WCs, boiler room, utility area and access to the garage. Upstairs offers a landing with access to the main bedroom with dressing area and an impressive en-suite shower room, three further double bedrooms and a bathroom.