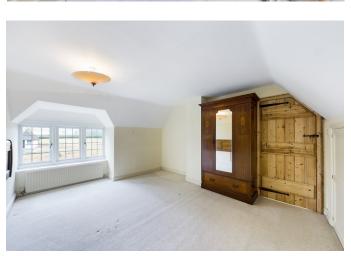

## Accommodation

On the ground floor, there is a well-presented kitchen/breakfast room with views over the garden and wood burner, a dining room with an open fire, a large drawing room and a main living area with open fire. Downstairs also offers two WCs, boiler room, utility area and access to the garage. Upstairs offers a landing with access to the main bedroom with dressing area and an impressive en-suite shower room, three further double bedrooms and a bathroom.