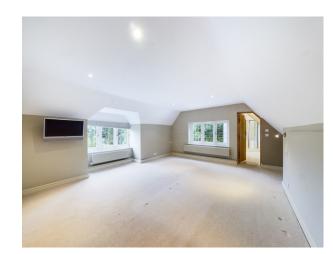

## Accommodation

On the ground floor, there is a well-presented kitchen/breakfast room with views over the garden and wood burner, a dining room with an open fire, a large drawing room and a main living area with open fire. Downstairs also offers two WCs, boiler room, utility area and access to the garage. Upstairs offers a landing with access to the main bedroom with dressing area and an impressive en-suite shower room, three further double bedrooms and a bathroom.