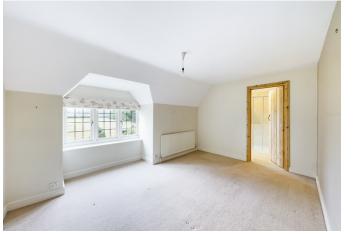

## Accommodation

On the ground floor, there is a well-presented kitchen/breakfast room with views over the garden and wood burner, a dining room with an open fire, a large drawing room and a main living area with open fire. Downstairs also offers two WCs, boiler room, utility area and access to the garage. Upstairs offers a landing with access to the main bedroom with dressing area and an impressive en-suite shower room, three further double bedrooms and a bathroom.