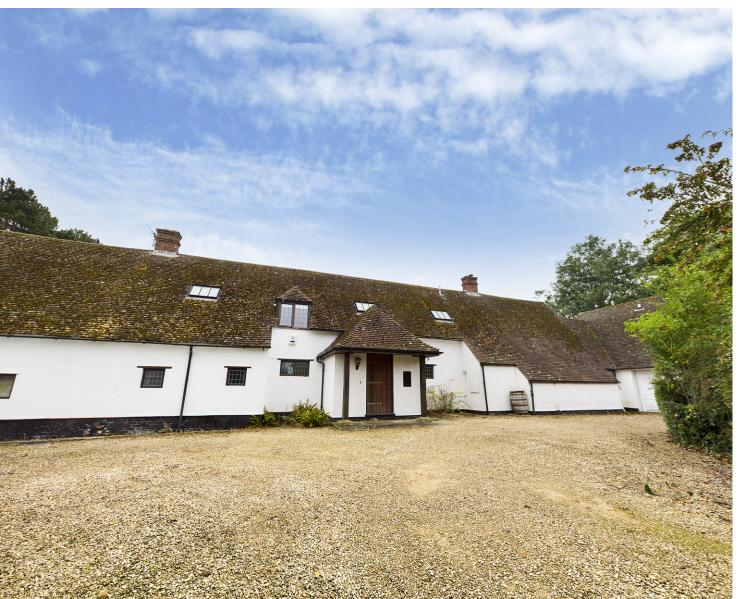

## **Full Description**

We are delighted to offer to the market an opportunity to rent for 6-12 months, this beautifully presented four bedroom detached house located in a popular road in the sought-after village of Chinnor, Oxfordshire. The property is set back from the main road, and enjoys far reaching views over farmland. The house is offered to the market for a short period of time and would be prefect for a family needing a property whilst carrying out renovations at their main residence or for a family needing a property in-between a property sale/purchase.

## Accommodation

On the ground floor, there is a well-presented kitchen/breakfast room with views over the garden and wood burner, a dining room with an open fire, a large drawing room and a main living area with open fire. Downstairs also offers two WCs, boiler room, utility area and access to the garage. Upstairs offers a landing with access to the main bedroom with dressing area and an impressive en-suite shower room, three further double bedrooms and a bathroom.