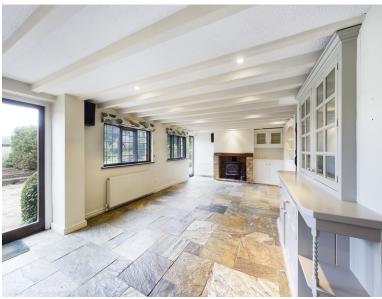

## Accommodation

On the ground floor, there is a well-presented kitchen/breakfast room with views over the garden and wood burner, a dining room with an open fire, a large drawing room and a main living area with open fire. Downstairs also offers two WCs, boiler room, utility area and access to the garage. Upstairs offers a landing with access to the main bedroom with dressing area and an impressive en-suite shower room, three further double bedrooms and a bathroom.