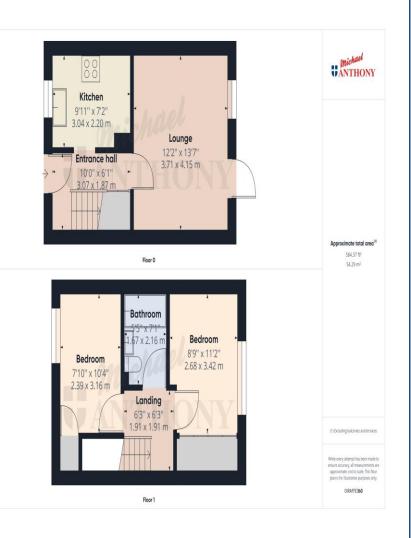

## 14 Stonechat

Watermead Aylesbury Buckinghamshire HP19 0WD

- POPULAR WATERMEAD DEVELOPMENT
- SET CLOSE TO WATERMEAD PIAZZA
- WALKS AROUND WATERMEAD LAKE
- BUS STOP/ BUS ROUTE CLOSE BY
- TWO BEDROOMS
- REFITTED KITCHEN
- REFITTED BATHROOM
- PARKING FOR TWO VEHICLES
- VIEWING HIGHLY ADVISED
- Council Tax Band: C