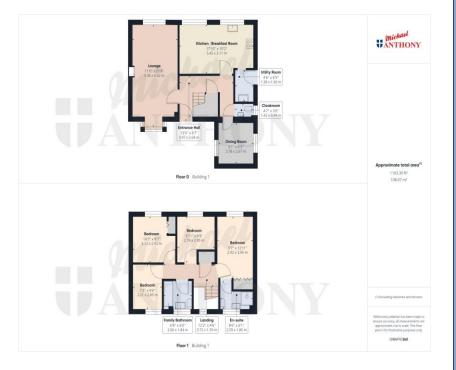

24 Dean Way Aston Clinton £675,000 Freehold

Michael Anthony are delighted to offer to the market this spacious family home. The property is located in a quiet location in the popular village of Aston Clinton. It is at the end of a cul de sac and benefits from a large corner plot with potential to extend(STPP). The property comprises entrance hall, lounge, dining room, cloakroom, kitchen/breakfast room and utility room. The first floor has four bedrooms, family bathroom and ensuite to the main bedroom. Outside the property has a double garage with driveway parking for three cars and a very generous south facing garden. A viewing is highly recommended on this excellent family home. Please call 01296 433666 to arrange

## 24 Dean Way

Aston Clinton Aylesbury Buckinghamshire HP22 5GB

- ASTON CLINTON VILLAGE
- CORNER PLOT WITH POTENTIAL TO EXTEND
- EXCELLENT SCHOOL CATCHMENTS
- DETACHED FAMILY HOME
- FOUR BEDROOMS
- FAMILY BATHROOM & ENSUITE
- DOUBLE GARAGE WITH DRIVEWAY
- LARGE SUNNY GARDEN
- LOUNGE & DINING ROOM
- Council Tax Band: F