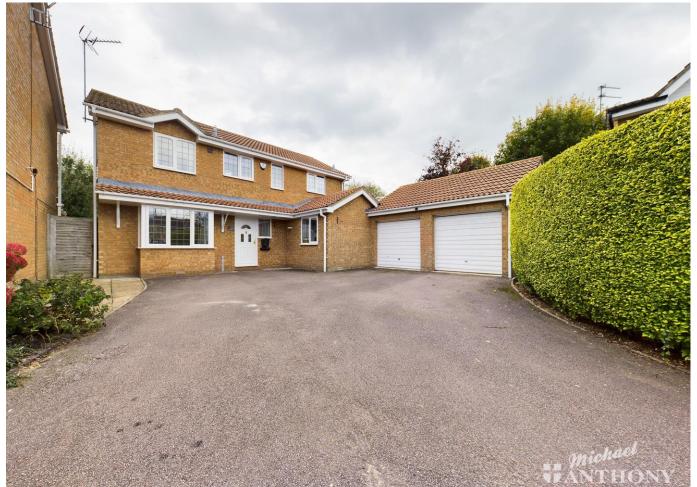

24 Dean Way Aston Clinton £675,000 Freehold

Michael Anthony are delighted to offer to the market this spacious family home. The property is located in a quiet location in the popular village of Aston Clinton. It is at the end of a cul de sac and benefits from a large corner plot with potential to extend(STPP). The property comprises entrance hall, lounge, dining room, cloakroom, kitchen/breakfast room and utility room. The first floor has four bedrooms, family bathroom and ensuite to the main bedroom. Outside the property has a double garage with driveway parking for three cars and a very generous south facing garden. A viewing is highly recommended on this excellent family home. Please call 01296 433666 to arrange

## 24 Dean Way

Aston Clinton Aylesbury Buckinghamshire HP22 5GB

- ASTON CLINTON VILLAGE
- CORNER PLOT WITH POTENTIAL TO EXTEND
- EXCELLENT SCHOOL CATCHMENTS
- DETACHED FAMILY HOME
- FOUR BEDROOMS
- FAMILY BATHROOM & ENSUITE
- DOUBLE GARAGE WITH DRIVEWAY
- LARGE SUNNY GARDEN
- LOUNGE & DINING ROOM
- Council Tax Band: F