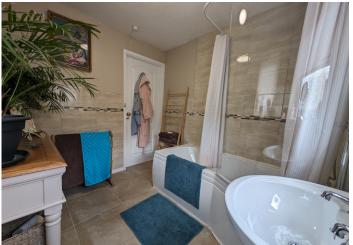

#### **UPSTAIRS BATHROOM**

2.58 m x 2.49 m Three piece suite in white comprising bath with shower mixer taps and glass screen, w.c and wash hand basin. Artex ceiling. Emulsion and tiled walls. Radiator. Tiled flooring. New extractor fan. Dual aspect windows to the side and rear with frosted glass.