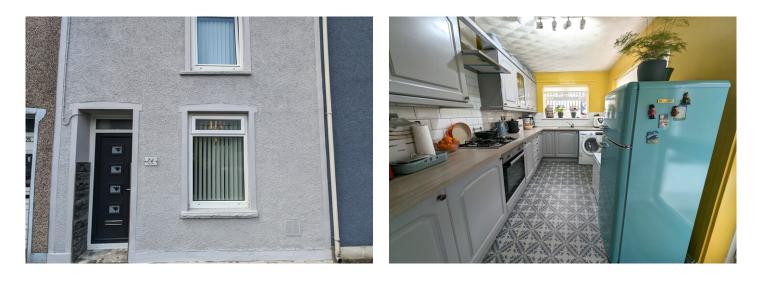

# **Property Description**

\*\* TWO BEDROOMS CLOSE TO TOWN CENTRE \*\*

This charming two bedroom terraced property, located just a stone's throw away from the town centre, provides the ideal mix of accessibility and comfort.

#### 4.43 m x 2.33 m

Ample base and wall units in Grey wood with complimentary wooden work surface. Built in oven and hob with extractor hood above. Integrated fridge. Stainless steel sink unit. Plumbed for automatic washing machine. Artex ceiling. Emulsion walls with tiles around work surface. Vinyl flooring. New radiator. Power points. Dual aspect windows to the side and rear