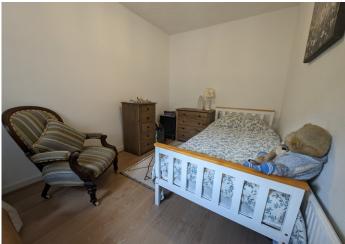

### **BEDROOM 1**

 $4.25 \text{ m} \times 2.47 \text{ m}$ Artex ceiling. Emulsion walls. Laminate flooring. Radiator. Power points. uPVC window to the front.

#### **BEDROOM 2**

 $3.61 \text{ m} \times 2.47 \text{ m}$ Artex ceiling. Wallpaper walls. Laminate flooring. Radiator. Power points. uPVC window to the rear.