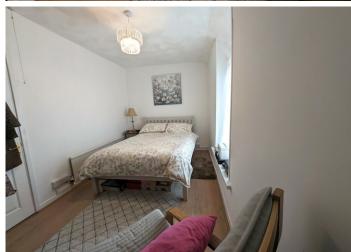

### **BEDROOM 1**

 $4.25 \text{ m} \times 2.47 \text{ m}$ Artex ceiling. Emulsion walls. Laminate flooring. Radiator. Power points. uPVC window to the front.

#### **BEDROOM 2**

 $3.61 \text{ m} \times 2.47 \text{ m}$ Artex ceiling. Wallpaper walls. Laminate flooring. Radiator. Power points. uPVC window to the rear.