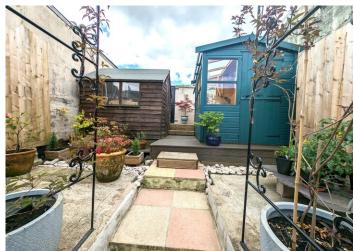

### **EXTERIOR**

Tiered garden laid with patio slabs, summer house currently used as art/craft room and wooden shed for storage. Ample space for garden furniture enjoying a sunny aspect. Rear lane access.