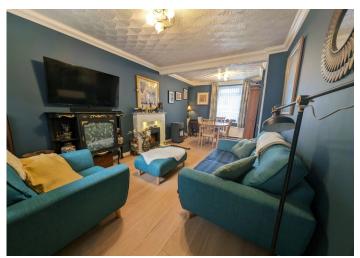

#### **LOUNGE**

6.14 m x 3.15 m

Marble fireplace housing electric log burner effect fire. Artex ceiling with coving. Emulsion walls. Laminate flooring. Two radiators. Power points with some having USB ports. Under stairs storage with ample space, power points and light. Dual aspect uPVC windows allowing plenty of natural light to flow through.