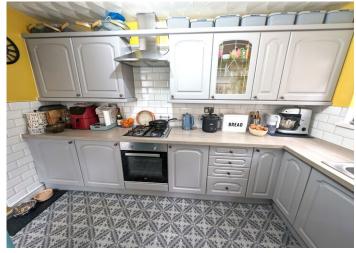

#### **KITCHEN**

#### 4.43 m x 2.33 m

Ample base and wall units in Grey wood with complimentary wooden work surface. Built in oven and hob with extractor hood above. Integrated fridge. Stainless steel sink unit. Plumbed for automatic washing machine. Artex ceiling. Emulsion walls with tiles around work surface. Vinyl flooring. New radiator. Power points. Dual aspect windows to the side and rear