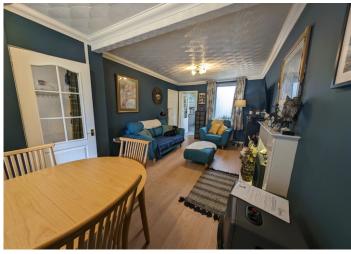

#### **LOUNGE**

6.14 m x 3.15 m

Marble fireplace housing electric log burner effect fire. Artex ceiling with coving. Emulsion walls. Laminate flooring. Two radiators. Power points with some having USB ports. Under stairs storage with ample space, power points and light. Dual aspect uPVC windows allowing plenty of natural light to flow through.