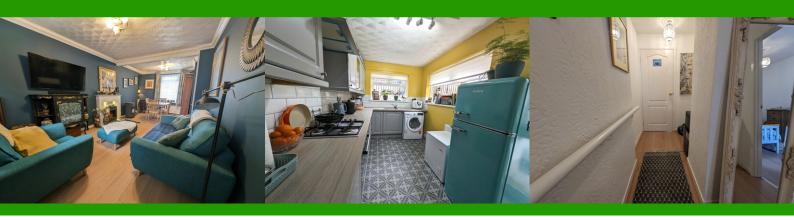

#### **LOUNGE**

6.14 m x 3.15 m

Marble fireplace housing electric log burner effect fire. Artex ceiling with coving. Emulsion walls. Laminate flooring. Two radiators. Power points with some having USB ports. Under stairs storage with ample space, power points and light. Dual aspect uPVC windows allowing plenty of natural light to flow through.

#### 4.43 m x 2.33 m

Ample base and wall units in Grey wood with complimentary wooden work surface. Built in oven and hob with extractor hood above. Integrated fridge. Stainless steel sink unit. Plumbed for automatic washing machine. Artex ceiling. Emulsion walls with tiles around work surface. Vinyl flooring. New radiator. Power points. Dual aspect windows to the side and rear

#### **LANDING**

Artex ceiling. Wallpaper walls. Laminate flooring. Power points. Double doors to storage cupboard housing new combi boiler. Attic access with pull down wooden ladder. Doors leading to upstairs bathroom and two bedrooms.