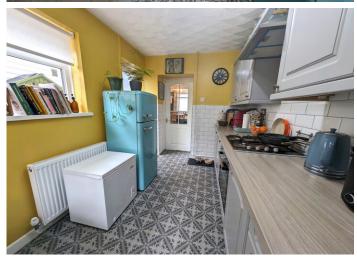

#### **KITCHEN**

#### 4.43 m x 2.33 m

Ample base and wall units in Grey wood with complimentary wooden work surface. Built in oven and hob with extractor hood above. Integrated fridge. Stainless steel sink unit. Plumbed for automatic washing machine. Artex ceiling. Emulsion walls with tiles around work surface. Vinyl flooring. New radiator. Power points. Dual aspect windows to the side and rear