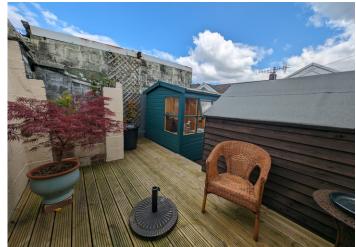

### **EXTERIOR**

Tiered garden laid with patio slabs, summer house currently used as art/craft room and wooden shed for storage. Ample space for garden furniture enjoying a sunny aspect. Rear lane access.