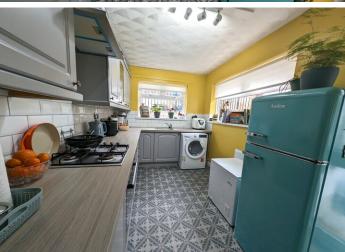

#### **KITCHEN**

#### 4.43 m x 2.33 m

Ample base and wall units in Grey wood with complimentary wooden work surface. Built in oven and hob with extractor hood above. Integrated fridge. Stainless steel sink unit. Plumbed for automatic washing machine. Artex ceiling. Emulsion walls with tiles around work surface. Vinyl flooring. New radiator. Power points. Dual aspect windows to the side and rear