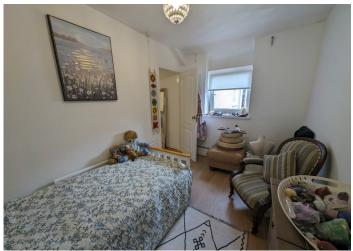

### **BEDROOM 1**

 $4.25 \text{ m} \times 2.47 \text{ m}$ Artex ceiling. Emulsion walls. Laminate flooring. Radiator. Power points. uPVC window to the front.

#### **BEDROOM 2**

 $3.61 \text{ m} \times 2.47 \text{ m}$ Artex ceiling. Wallpaper walls. Laminate flooring. Radiator. Power points. uPVC window to the rear.