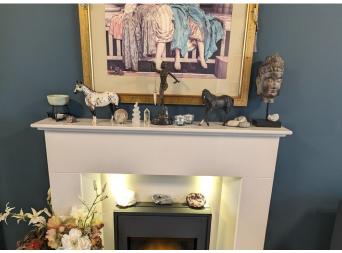

#### **LOUNGE**

6.14 m x 3.15 m

Marble fireplace housing electric log burner effect fire. Artex ceiling with coving. Emulsion walls. Laminate flooring. Two radiators. Power points with some having USB ports. Under stairs storage with ample space, power points and light. Dual aspect uPVC windows allowing plenty of natural light to flow through.