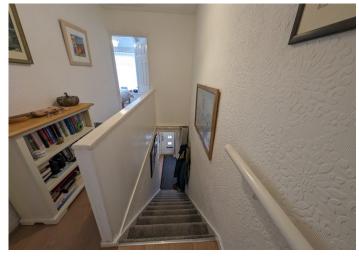

#### **LANDING**

Artex ceiling. Wallpaper walls. Laminate flooring. Power points. Double doors to storage cupboard housing new combi boiler. Attic access with pull down wooden ladder. Doors leading to upstairs bathroom and two bedrooms.