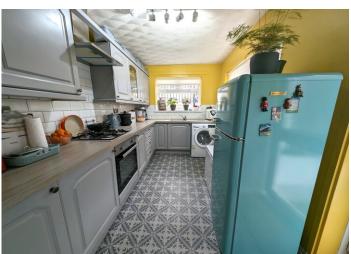

#### **KITCHEN**

#### 4.43 m x 2.33 m

Ample base and wall units in Grey wood with complimentary wooden work surface. Built in oven and hob with extractor hood above. Integrated fridge. Stainless steel sink unit. Plumbed for automatic washing machine. Artex ceiling. Emulsion walls with tiles around work surface. Vinyl flooring. New radiator. Power points. Dual aspect windows to the side and rear