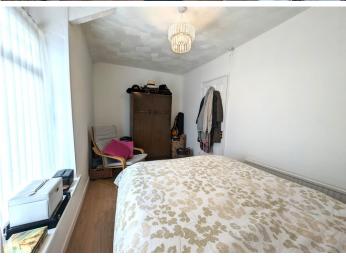

### **BEDROOM 1**

 $4.25 \text{ m} \times 2.47 \text{ m}$ Artex ceiling. Emulsion walls. Laminate flooring. Radiator. Power points. uPVC window to the front.

#### **BEDROOM 2**

 $3.61 \text{ m} \times 2.47 \text{ m}$ Artex ceiling. Wallpaper walls. Laminate flooring. Radiator. Power points. uPVC window to the rear.