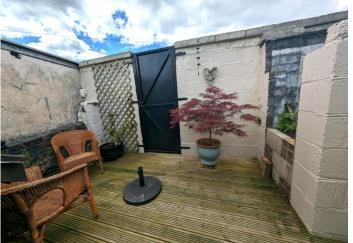

### **EXTERIOR**

Tiered garden laid with patio slabs, summer house currently used as art/craft room and wooden shed for storage. Ample space for garden furniture enjoying a sunny aspect. Rear lane access.