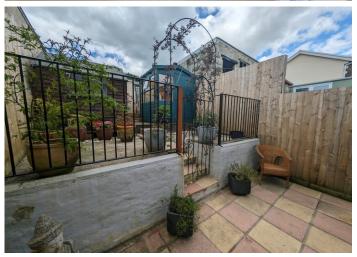

### **EXTERIOR**

Tiered garden laid with patio slabs, summer house currently used as art/craft room and wooden shed for storage. Ample space for garden furniture enjoying a sunny aspect. Rear lane access.