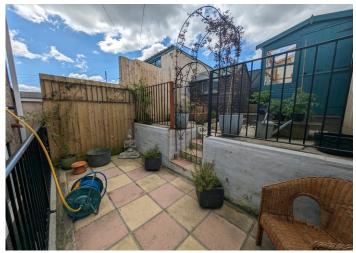

### **EXTERIOR**

Tiered garden laid with patio slabs, summer house currently used as art/craft room and wooden shed for storage. Ample space for garden furniture enjoying a sunny aspect. Rear lane access.