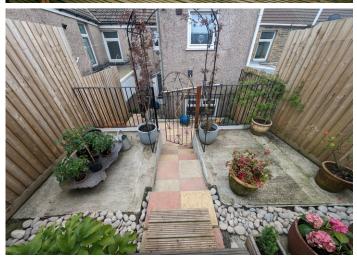

### **EXTERIOR**

Tiered garden laid with patio slabs, summer house currently used as art/craft room and wooden shed for storage. Ample space for garden furniture enjoying a sunny aspect. Rear lane access.