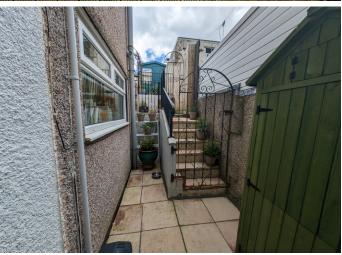

### **EXTERIOR**

Tiered garden laid with patio slabs, summer house currently used as art/craft room and wooden shed for storage. Ample space for garden furniture enjoying a sunny aspect. Rear lane access.