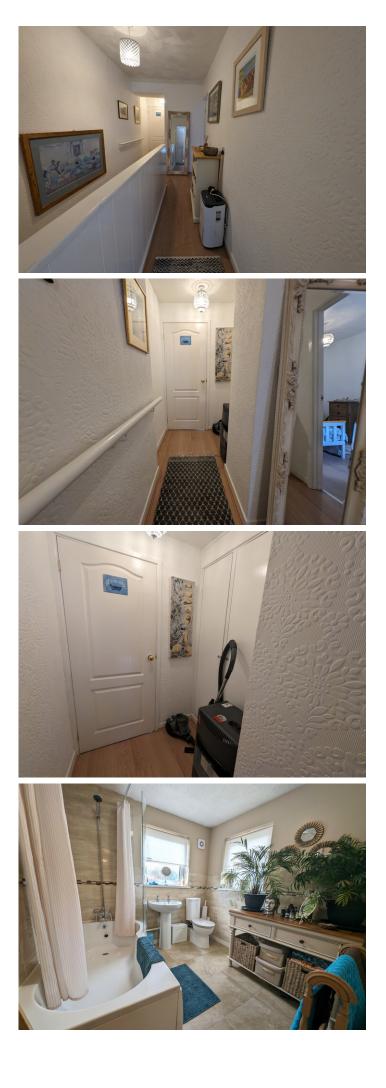

#### **LANDING**

Artex ceiling. Wallpaper walls. Laminate flooring. Power points. Double doors to storage cupboard housing new combi boiler. Attic access with pull down wooden ladder. Doors leading to upstairs bathroom and two bedrooms.

#### **UPSTAIRS BATHROOM**

2.58 m x 2.49 m Three piece suite in white comprising bath with shower mixer taps and glass screen, w.c and wash hand basin. Artex ceiling. Emulsion and tiled walls. Radiator. Tiled flooring. New extractor fan. Dual aspect windows to the side and rear with frosted glass.