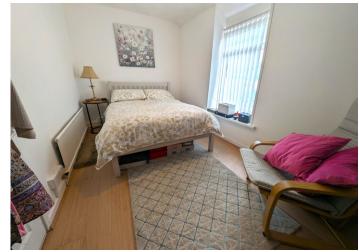

### **BEDROOM 1**

 $4.25 \text{ m} \times 2.47 \text{ m}$ Artex ceiling. Emulsion walls. Laminate flooring. Radiator. Power points. uPVC window to the front.

#### **BEDROOM 2**

 $3.61 \text{ m} \times 2.47 \text{ m}$ Artex ceiling. Wallpaper walls. Laminate flooring. Radiator. Power points. uPVC window to the rear.