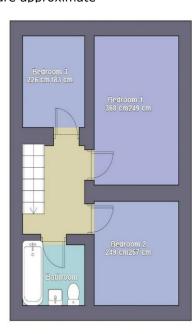

## **Floorplan**

For identification purposes only- NOT TO SCALE Position of doors & windows are approximate

A modern Semi on this very popular development to the west of the city, just off the A45, having refitted kitchen with Dining area. Briefly it comprises wellproportioned Lounge,3 first floor bedrooms and the bathroom. Direct long drive to detached garage. Easy access to the motorway network, shops, schools and buses nearby.

| Tenure             | Freehold |
|--------------------|----------|
| <b>Council Tax</b> | Band D   |

| Canopy Porch                | uPVC sealed unit double glazed front entrance door into                                                                                                                                                                                                                                                                                         |
|-----------------------------|-------------------------------------------------------------------------------------------------------------------------------------------------------------------------------------------------------------------------------------------------------------------------------------------------------------------------------------------------|
| Entrance Hall               | Central heating radiator, staircase to the first floor, Inner door to the living room.                                                                                                                                                                                                                                                          |
| Living room                 | 4.55 x 3.40 - (14'11" x 11'2") with double glazed bow window to the front, central heating radiator, Under stairs cupboard,                                                                                                                                                                                                                     |
| Kitchen with Dining<br>area | 4.42 x 2.59 - (14'6" x 8'6") Range of shaker style kitchen units<br>inc base and wall cupboards, integrated appliances including<br>fridge,oven and hob, cooker hood above., plumbing for<br>washing machine, <b>Dining Area</b> with central heating radiator.<br>Tiled floor, uPVC double glazed rear window and French door to<br>the garden |
| First Floor                 | Landing with double glazed side window, airing cupboard,                                                                                                                                                                                                                                                                                        |
| Bedroom 1                   | 3.68 x 2.49 - (12'1" x 8'2") uPVC sealed unit window, central heating radiator. Built in double door wardrobe                                                                                                                                                                                                                                   |
| Bedroom 2                   | 2.49 x 2.51 - (8'2" x 8'3") double glazed rear window, central heating radiator. Built in double door wardrobe                                                                                                                                                                                                                                  |
| Bedroom 3                   | 2.26 x 1.83 (7'5" x 6'0")uPVC sealed unit double glazed front window, central heating radiator, built in double door cupboard.                                                                                                                                                                                                                  |
| Bathroom                    | modern white suite comprises: panelled bath, shower screen,<br>pedestal wash hand basin, low flush WC. Fully tiled to 3 walls,<br>central heating radiator, uPVC double glazed window.                                                                                                                                                          |
| Outside                     | direct access to a wide and long driveway with parking for 3-4<br>vehicles leading to a garage. Front Garden Is mainly lawned.<br>Access along the driveway with a gate providing access to the<br>rear garden with patio, lawn and mature tree screening.                                                                                      |