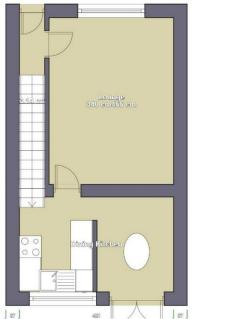

## **Floorplan**

For identification purposes only- NOT TO SCALE Position of doors & windows are approximate

A modern Semi on this very popular development to the west of the city, just off the A45, having refitted kitchen with Dining area. Briefly it comprises wellproportioned Lounge,3 first floor bedrooms and the bathroom. Direct long drive to detached garage. Easy access to the motorway network, shops, schools and buses nearby.