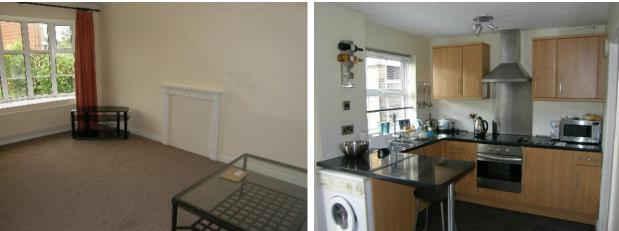

| Tenure             | Freehold |
|--------------------|----------|
| <b>Council Tax</b> | Band D   |

| Canopy Porch                | uPVC sealed unit double glazed front entrance door into                                                                                                                                                                                                                                                                                         |
|-----------------------------|-------------------------------------------------------------------------------------------------------------------------------------------------------------------------------------------------------------------------------------------------------------------------------------------------------------------------------------------------|
| Entrance Hall               | Central heating radiator, staircase to the first floor, Inner door to the living room.                                                                                                                                                                                                                                                          |
| Living room                 | 4.55 x 3.40 - (14'11" x 11'2") with double glazed bow window to the front, central heating radiator, Under stairs cupboard,                                                                                                                                                                                                                     |
| Kitchen with Dining<br>area | 4.42 x 2.59 - (14'6" x 8'6") Range of shaker style kitchen units<br>inc base and wall cupboards, integrated appliances including<br>fridge,oven and hob, cooker hood above., plumbing for<br>washing machine, <b>Dining Area</b> with central heating radiator.<br>Tiled floor, uPVC double glazed rear window and French door to<br>the garden |
| First Floor                 | Landing with double glazed side window, airing cupboard,                                                                                                                                                                                                                                                                                        |
| Bedroom 1                   | 3.68 x 2.49 - (12'1" x 8'2") uPVC sealed unit window, central heating radiator. Built in double door wardrobe                                                                                                                                                                                                                                   |
| Bedroom 2                   | 2.49 x 2.51 - (8'2" x 8'3") double glazed rear window, central heating radiator. Built in double door wardrobe                                                                                                                                                                                                                                  |
| Bedroom 3                   | 2.26 x 1.83 (7'5" x 6'0")uPVC sealed unit double glazed front window, central heating radiator, built in double door cupboard.                                                                                                                                                                                                                  |
| Bathroom                    | modern white suite comprises: panelled bath, shower screen,<br>pedestal wash hand basin, low flush WC. Fully tiled to 3 walls,<br>central heating radiator, uPVC double glazed window.                                                                                                                                                          |
| Outside                     | direct access to a wide and long driveway with parking for 3-4<br>vehicles leading to a garage. Front Garden Is mainly lawned.<br>Access along the driveway with a gate providing access to the<br>rear garden with patio, lawn and mature tree screening.                                                                                      |