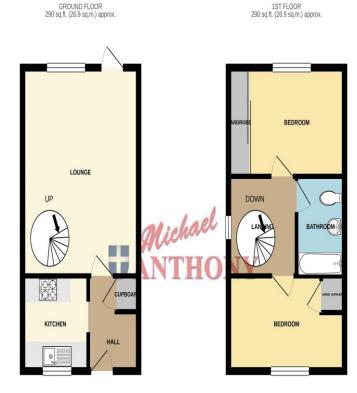

GROUND FLOOR

TOTAL FLOOR AREA: 579 sq.ft. (53.8 sq.m.) approx

Michael Anthony Estate Agents 54 Kingsbury Aylesbury Buckinghamshire HP20 2JE Tel: 01296 433666 Email: aylesbury@michaelanthony.co.uk

MONEY LAUNDERING REGULATIONS 2017 intending purchasers will be asked to produce identification and proof of financial status when an offer is received. We would ask for your co-operation in order that there will be no delay in agreeing the sale.