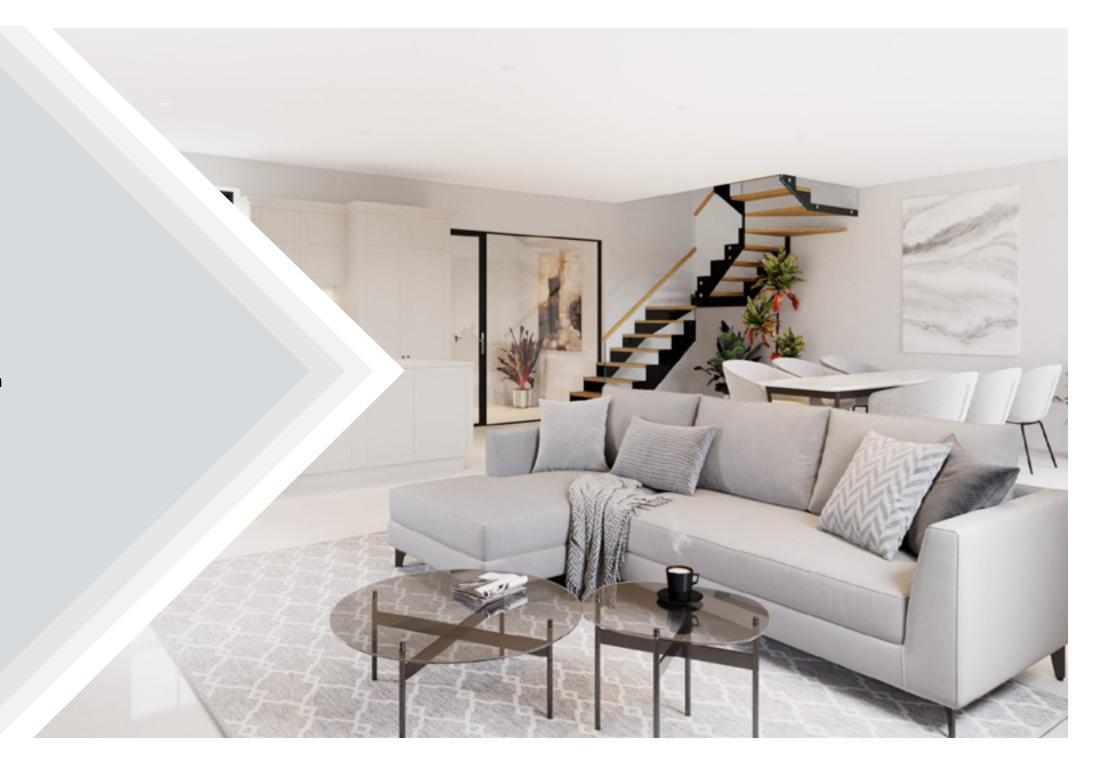

The accomoddation in brief comprises of; entrance hall with boot room storage and a w.c, open plan fully integrated dining kitchen with central oversized island, living room and study space which could also be utilised as additional dining space or a snug. The ground floor comes complete with underfloor heating throuhgout.