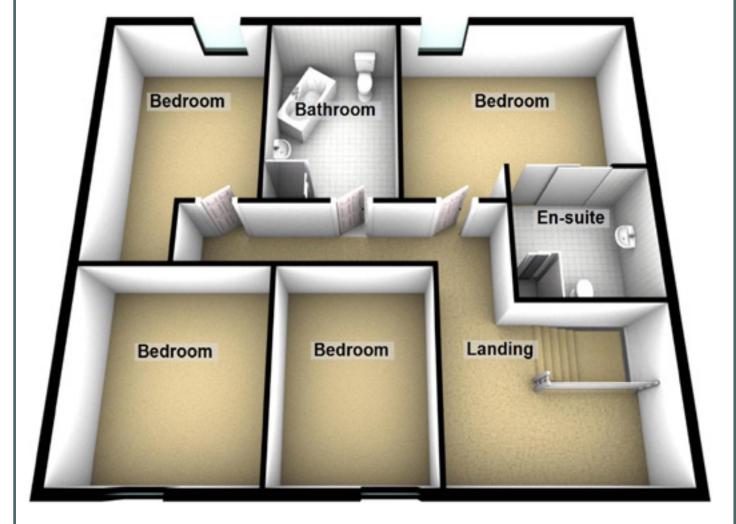

To the first floor is the master bedroom suite complete with shower room en-suite and views overlooking the rear arden and fields beyond. The remaining three double bedrooms are serviced by the luxurious four piece family bathroom with freestanding corner bath.