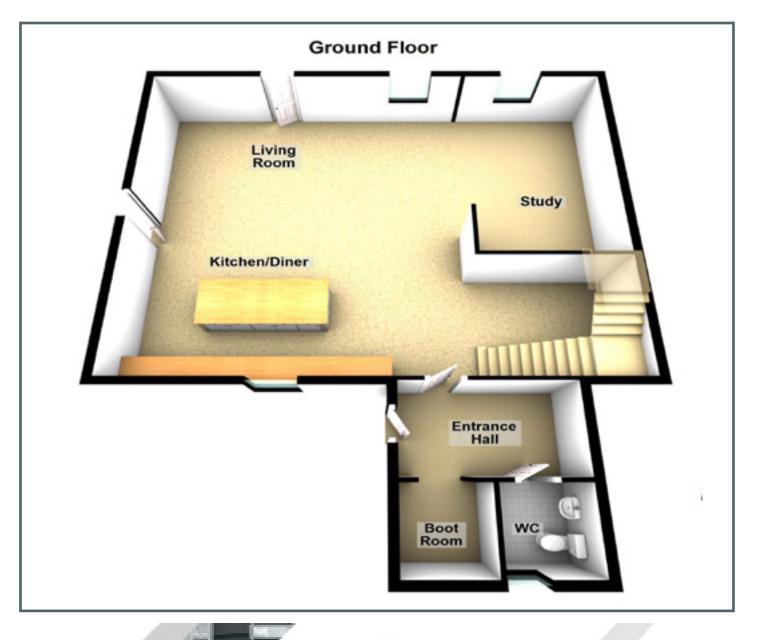

The accomoddation in brief comprises of; entrance hall with boot room storage and a w.c, open plan fully integrated dining kitchen with central oversized island, living room and study space which could also be utilised as additional dining space or a snug. The ground floor comes complete with underfloor heating throuhgout.