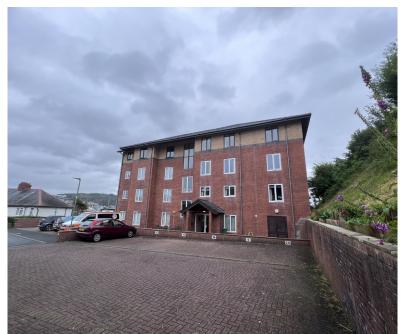

# 16 Plas Yr Afon, Trefechan, Aberystwyth, Ceredigion SY23 1DD

A Riverside property. A leasehold 2 double bedroom flat well maintained and pleasantly situated The block of flats is set on the banks of the river with aspect of the Rheidol River and town views. This two bedroom flat is situated in a purpose built block of similar design and size flats which lies in a residential area on the outskirts of Aberystwyth. The flat is naturally well lit with low level window sills as a key feature and the spacious lounge. A very sociable kitchen dining room. Two double bedrooms and a bathroom facility with separate shower cubicle. There are two walk in storage rooms with lights. The property is situated quarter a mile from the town centre and lies in the area known as Trefechan which is close to the marina and south beach. There are excellent social, educational, and shopping facilities with public transport to all parts. The property is built c.1990 of traditional brick and block cavity wall construction, with the main walls supporting a pitched roof laid with tiles. Windows are of uPVC type.

### Outside

Allocated car parking space. Communal Garden with seating area. Refuse storage Room. Each flat has a ground floor store room.