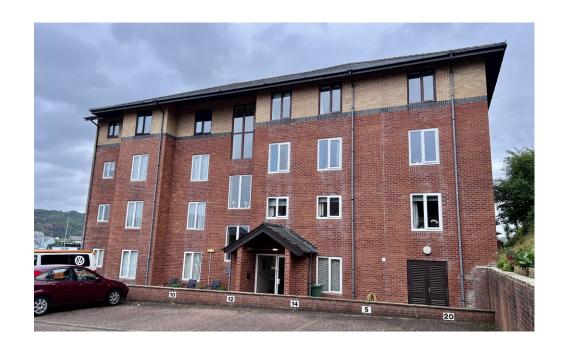

# 16 Plas Yr Afon, Trefechan, Aberystwyth, Ceredigion SY23 1DD

A Riverside property. A leasehold 2 double bedroom flat well maintained and pleasantly situated The block of flats is set on the banks of the river with aspect of the Rheidol River and town views. This two bedroom flat is situated in a purpose built block of similar design and size flats which lies in a residential area on the outskirts of Aberystwyth. The flat is naturally well lit with low level window sills as a key feature and the spacious lounge. A very sociable kitchen dining room. Two double bedrooms and a bathroom facility with separate shower cubicle. There are two walk in storage rooms with lights. The property is situated quarter a mile from the town centre and lies in the area known as Trefechan which is close to the marina and south beach. There are excellent social, educational, and shopping facilities with public transport to all parts. The property is built c.1990 of traditional brick and block cavity wall construction, with the main walls supporting a pitched roof laid with tiles. Windows are of uPVC type.

### Outside

Allocated car parking space. Communal Garden with seating area. Refuse storage Room. Each flat has a ground floor store room.