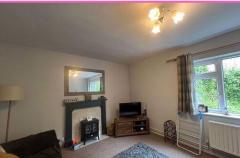

Living Room: 11'5" x 15'10" A feature marble effect hearth with wooden over mantle. Radiator. uPVC window to the rear aspect.