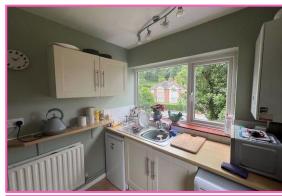

## First Floor

Kitchen: 8'11" x 9'6"

Wall and base units providing work surface areas and storage. Inset stainless steel sink. Integrated electric oven with gas hob over. Tiled splashbacks. Space and plumbing for an automatic washing machine. Laminate floor covering. Window to the front elevation. Radiator. Door to the side aspect.