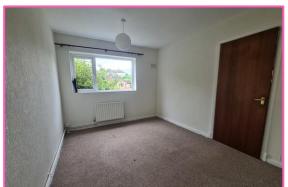

Living Room: 11'5" x 15'10" A feature marble effect hearth with wooden over mantle. Radiator. uPVC window to the rear aspect.