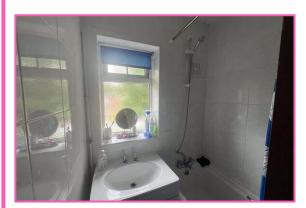

## Bathroom:

A suite with panelled bath and shower fitment over with rail and curtain. Tiled walls, Radiator. Vanity wash hand basin. Extractor fan.