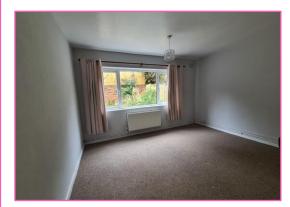

Bedroom One: 11'4" x 12'8"

A large spacious room with window to the rear

elevation. Radiator.

Bedroom Two: 13'5" x 9'3"

Storage cupboard with shelving. Radiator. Window to

the front elevation.