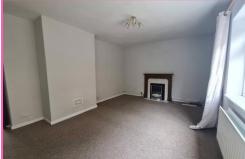

Bedroom One: 11'4" x 12'8"

A large spacious room with window to the rear

elevation. Radiator.

Bedroom Two: 13'5" x 9'3"

Storage cupboard with shelving. Radiator. Window to

the front elevation.