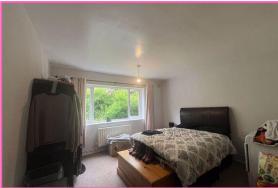

Bedroom One: 11'4" x 12'8"

A large spacious room with window to the rear

elevation. Radiator.

Bedroom Two: 13'5" x 9'3"

Storage cupboard with shelving. Radiator. Window to

the front elevation.