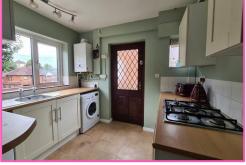

## First Floor

Kitchen: 8'11" x 9'6"

Wall and base units providing work surface areas and storage. Inset stainless steel sink. Integrated electric oven with gas hob over. Tiled splashbacks. Space and plumbing for an automatic washing machine. Laminate floor covering. Window to the front elevation. Radiator. Door to the side aspect.