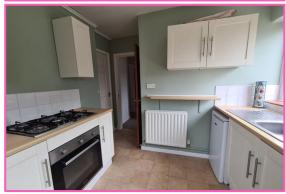

## First Floor

Kitchen: 8'11" x 9'6"

Wall and base units providing work surface areas and storage. Inset stainless steel sink. Integrated electric oven with gas hob over. Tiled splashbacks. Space and plumbing for an automatic washing machine. Laminate floor covering. Window to the front elevation. Radiator. Door to the side aspect.