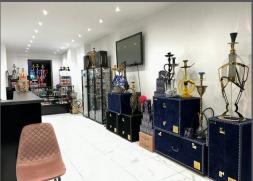

#### **Retail Premises to Rent**

Outstanding opportunity to acquire A lease in respect of the spacious premises, which in our opinion have terrific potential to establish A profitable retail business.

Ground floor lock-up shop. The premises have access via the front and rear.

The shop has E use and is suitable for a variety of Retail businesses

**Available Now!** 

Rent: 1,450 per month Goodwill: 50,000 Zero Business Rates after full relief (Please contact local