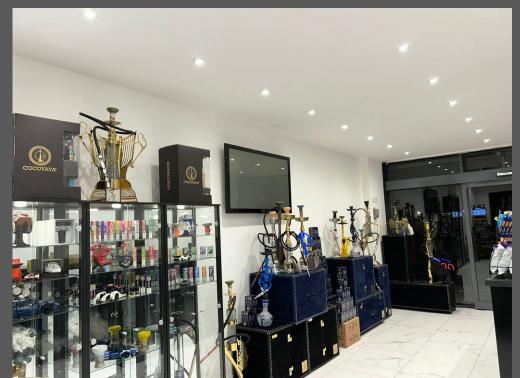

#### **Retail Premises to Rent**

Outstanding opportunity to acquire A lease in respect of the spacious premises, which in our opinion have terrific potential to establish A profitable retail business.

Ground floor lock-up shop. The premises have access via the front and rear.

The shop has E use and is suitable for a variety of Retail businesses

**Available Now!** 

Rent: 1,450 per month Goodwill: 50,000 Zero Business Rates after full relief (Please contact local