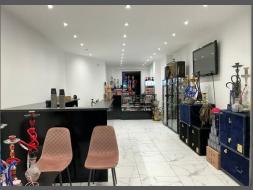

#### **Retail Premises to Rent**

Outstanding opportunity to acquire A lease in respect of the spacious premises, which in our opinion have terrific potential to establish A profitable retail business.

Ground floor lock-up shop. The premises have access via the front and rear.

The shop has E use and is suitable for a variety of Retail businesses

**Available Now!** 

Rent: 1,450 per month Goodwill: 50,000 Zero Business Rates after full relief (Please contact local