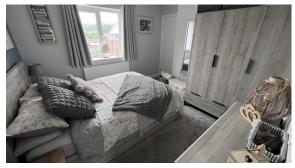

## Main Bedroom 3.43 m x 3.14m

With window to front. Three twin power points. panel radiator. and door to:

## Rear Bedroom 3.20m x 2.22m

With window to rear. Panel radiator. Three twin power points.

## Other Rear Bedroom 3.07m x 2.55m

With window to rear. Panel radiator. Three twin power points.