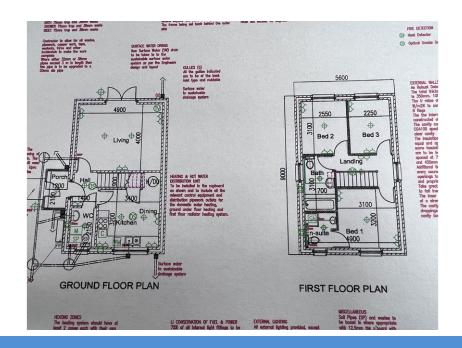

# **Enclosed Entrance Porch**

Ideal cloaks and boot room. Door to:

# Hallway

With stairs to first floor. Doors to:

# Lounge 4.88m x 3.96m

With patio door to outside rear. Feature fireplace with electric opic glow fire. Four twin power points. Six down lights. BT point with full fibre to the house.

#### Kitchen/Breakfast Room 3.36m x 3.16m

With window to front range of modern fitted units comprise of four base cupboards, integral dish washer, worktop above incorporating single drainer sink, four ring ceramic hob. Built in oven. Five wall cupboards. Six twin power points. Cooker control with power point. Understairs storage cupboard. Airing cupboard housing factory lagged hot water cylinder with pressure vessels.

## Toilet

With low flush WC wash hand basin. Window to side adding natural light.

# First Floor

Approached by easy rise stair case to central landing with window to side adding natural light and views of the adjoining farm land/woodlands. Twin power point. Doors to

## Main Bedroom 3.43 m x 3.14m

With window to front. Three twin power points. panel radiator. and door to:

#### En Suite

With window to front. Shower cubicle, Low flush WC. Wash hand basin. Extractor fan. Panel radiator.

## Rear Bedroom 3.20m x 2.22m

With window to rear. Panel radiator. Three twin power points.

## Other Rear Bedroom 3.07m x 2.55m

With window to rear. Panel radiator. Three twin power points.

# Family Bathroom

With window to side. White suite comprise of Panel bath, Vanity wash hand basin. Low flush WC. Chromium towel radiator.