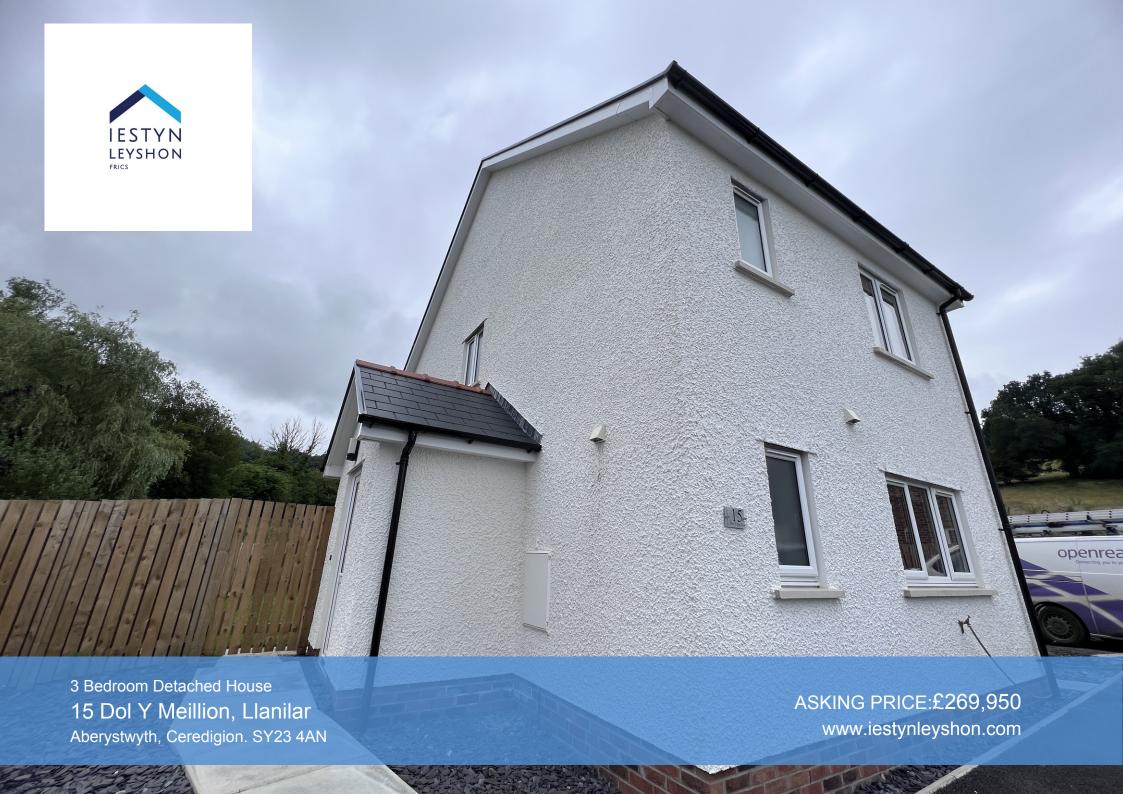

15 Dol Y Meillion, Llanilar, Aberystwyth, Ceredigion. SY23 4AN

This comfortable house is situated on a new development made up of similar properties close to the centre of the village. The popular commuter village of Llanilar offers everyday amenities with public transport to the neighbouring town of Aberystwyth which lies some 6 miles distance and offers excellent social educational and shopping facilities with public transport to all parts. The village lies on the Ystwyth bike trail which connects between Aberystwyth to Tregaron. The property was built in 2022 under a builders warranty of traditional cavity wall construction. The external walls are rough-cast rendered. The main walls support a pitched roof laid with tiles. Windows are of Upvc double glazed inserts. The accommodation is well presented with modern neutral tones.

#### Outside

To front. Open plan tarmacadam parking area for three cars. Pedestrian access to both sides leading to rear garden mainly laid to lawn. Timber built insulated garden store room ideal home office.