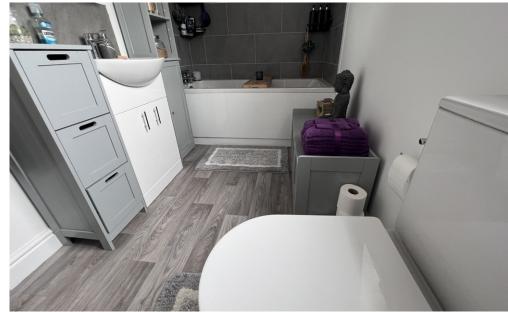

# Family Bathroom

With window to side. White suite comprise of Panel bath, Vanity wash hand basin. Low flush WC. Chromium towel radiator.