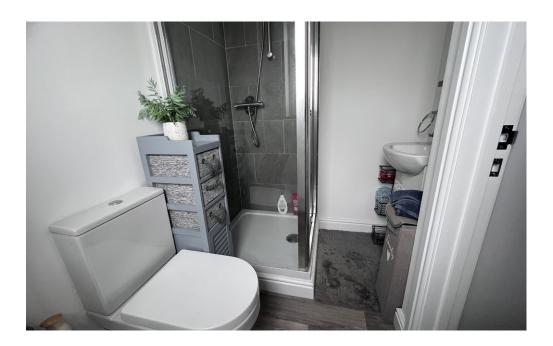

#### En Suite

With window to front. Shower cubicle, Low flush WC. Wash hand basin. Extractor fan. Panel radiator.