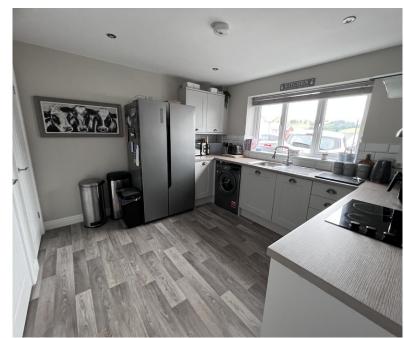

#### Kitchen/Breakfast Room 3.36m x 3.16m

With window to front range of modern fitted units comprise of four base cupboards, integral dish washer, worktop above incorporating single drainer sink, four ring ceramic hob. Built in oven. Five wall cupboards. Six twin power points. Cooker control with power point. Understairs storage cupboard. Airing cupboard housing factory lagged hot water cylinder with pressure vessels.