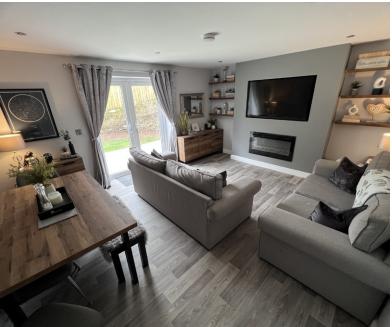

# Lounge 4.88m x 3.96m

With patio door to outside rear. Feature fireplace with electric opic glow fire. Four twin power points. Six down lights. BT point with full fibre to the house.