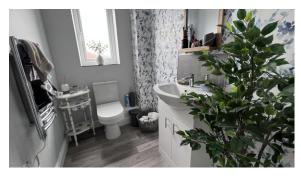

## Toilet

With low flush WC wash hand basin. Window to side adding natural light.

#### En Suite

With window to front. Shower cubicle, Low flush WC. Wash hand basin. Extractor fan. Panel radiator.

# Family Bathroom

With window to side. White suite comprise of Panel bath, Vanity wash hand basin. Low flush WC. Chromium towel radiator.