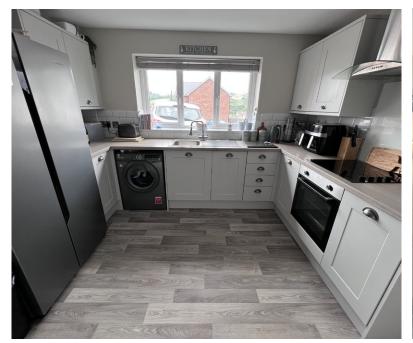

#### Kitchen/Breakfast Room 3.36m x 3.16m

With window to front range of modern fitted units comprise of four base cupboards, integral dish washer, worktop above incorporating single drainer sink, four ring ceramic hob. Built in oven. Five wall cupboards. Six twin power points. Cooker control with power point. Understairs storage cupboard. Airing cupboard housing factory lagged hot water cylinder with pressure vessels.