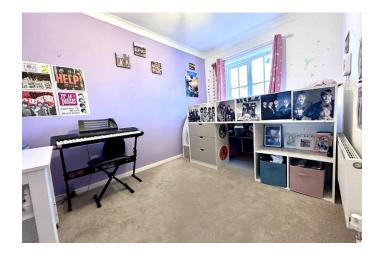

**BEDROOM THREE** 8'1" x 6'3" (2.46 m x 1.91 m) with double glazed window to rear aspect. Radiator

**FAMILY BATHROOM** Fitted with a three piece suite comprising panel enclosed bath with electric shower over, low level WC and pedestal wash hand basin. Tiled splashbacks, heated towel rail, double glazed window to side aspect.