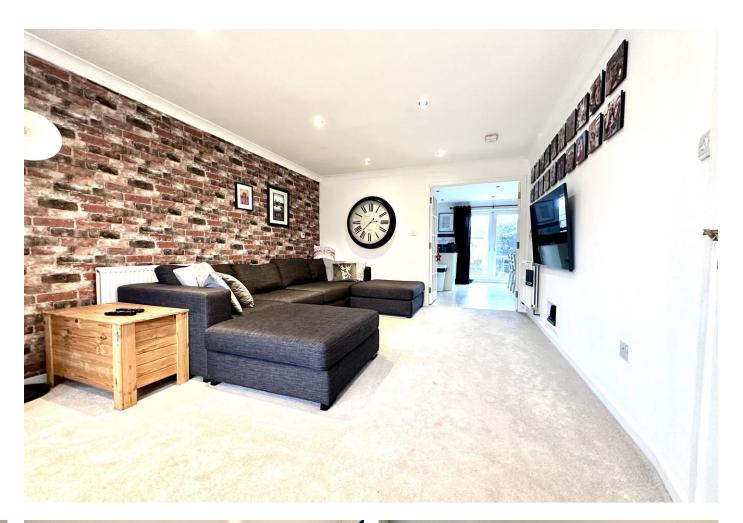

**ENTRANCE HALL** with entrance door to front aspect, radiator, staircase rising to first floor.

**LIVING ROOM** 19'8" x 11'8" (5.99 m x 3.56 m) with double glazed bay window to front aspect, feature bench and storage below, two radiators, double doors opening to open plan kitchen/dining room.