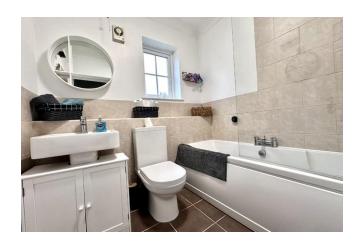

**BEDROOM THREE** 8'1" x 6'3" (2.46 m x 1.91 m) with double glazed window to rear aspect. Radiator

**FAMILY BATHROOM** Fitted with a three piece suite comprising panel enclosed bath with electric shower over, low level WC and pedestal wash hand basin. Tiled splashbacks, heated towel rail, double glazed window to side aspect.