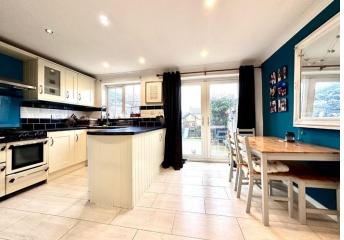

KITCHEN/DINING ROOM 14'7" x 11'11" (4.44 m x 3.63 m) Fitted with a matching range of wall and base units, drawers and work surfaces over, inset 1 & 1/4 stainless steel single drainer sink unit, space for freestanding cooker, stainless steel extractor hood above and glass splashback, radiator, storage cupboard, French doors opening to South west facing rear garden.