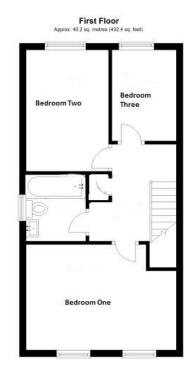

**FIRST FLOOR LANDING** with airing cupboard housing hot water tank and radiator.

**BEDROOM ONE** 14'1" x 10'3" (4.29 m x 3.12 m) with two double glazed windows to front aspect. Radiator.

**BEDROOM TWO** 11'9" x 8'6" (3.58 m x 2.59 m) with double glazed window to rear aspect, radiator, loft access.

**BEDROOM THREE** 8'1" x 6'3" (2.46 m x 1.91 m) with double glazed window to rear aspect. Radiator

**FAMILY BATHROOM** Fitted with a three piece suite comprising panel enclosed bath with electric shower over, low level WC and pedestal wash hand basin. Tiled splashbacks, heated towel rail, double glazed window to side aspect.