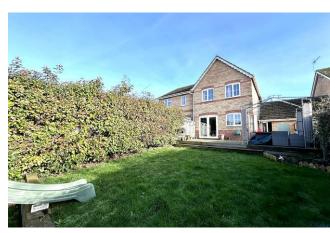

**EXTERIOR** To the front of the property there is a well maintained landscaped garden, adjacent driveway, which in turn leads to the single **GARAGE** with metal up & over door, light and power connected, providing ample off road vehicular parking. To the rear you'll find an attractive South west facing garden with spacious timber decking, lawn, raised vegetable allotments, personal door leading to the garage.