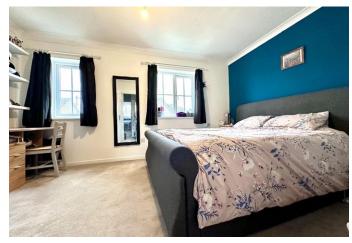

**FIRST FLOOR LANDING** with airing cupboard housing hot water tank and radiator.

**BEDROOM ONE** 14'1" x 10'3" (4.29 m x 3.12 m) with two double glazed windows to front aspect. Radiator.

**BEDROOM TWO** 11'9" x 8'6" (3.58 m x 2.59 m) with double glazed window to rear aspect, radiator, loft access.