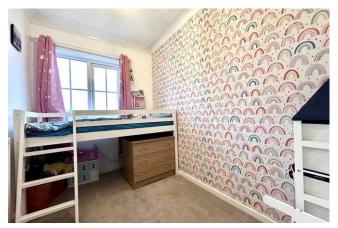

**BEDROOM THREE** 8'1" x 6'3" (2.46 m x 1.91 m) with double glazed window to rear aspect. Radiator

**FAMILY BATHROOM** Fitted with a three piece suite comprising panel enclosed bath with electric shower over, low level WC and pedestal wash hand basin. Tiled splashbacks, heated towel rail, double glazed window to side aspect.