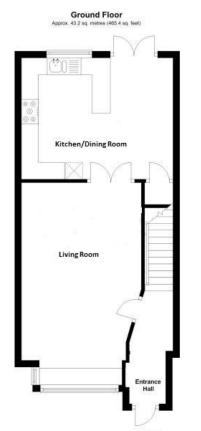

**ENTRANCE HALL** with entrance door to front aspect, radiator, staircase rising to first floor.

**LIVING ROOM** 19'8" x 11'8" (5.99 m x 3.56 m) with double glazed bay window to front aspect, feature bench and storage below, two radiators, double doors opening to open plan kitchen/dining room.

KITCHEN/DINING ROOM 14'7" x 11'11" (4.44 m x 3.63 m) Fitted with a matching range of wall and base units, drawers and work surfaces over, inset 1 & 1/4 stainless steel single drainer sink unit, space for freestanding cooker, stainless steel extractor hood above and glass splashback, radiator, storage cupboard, French doors opening to South west facing rear garden.