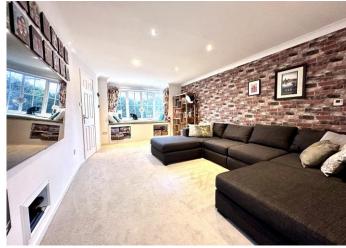

**ENTRANCE HALL** with entrance door to front aspect, radiator, staircase rising to first floor.

**LIVING ROOM** 19'8" x 11'8" (5.99 m x 3.56 m) with double glazed bay window to front aspect, feature bench and storage below, two radiators, double doors opening to open plan kitchen/dining room.