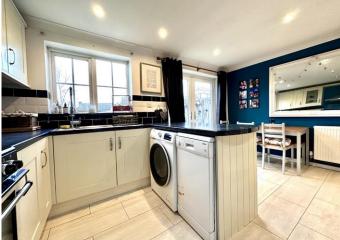

KITCHEN/DINING ROOM 14'7" x 11'11" (4.44 m x 3.63 m) Fitted with a matching range of wall and base units, drawers and work surfaces over, inset 1 & 1/4 stainless steel single drainer sink unit, space for freestanding cooker, stainless steel extractor hood above and glass splashback, radiator, storage cupboard, French doors opening to South west facing rear garden.