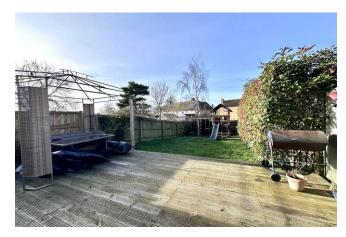

**EXTERIOR** To the front of the property there is a well maintained landscaped garden, adjacent driveway, which in turn leads to the single **GARAGE** with metal up & over door, light and power connected, providing ample off road vehicular parking. To the rear you'll find an attractive South west facing garden with spacious timber decking, lawn, raised vegetable allotments, personal door leading to the garage.