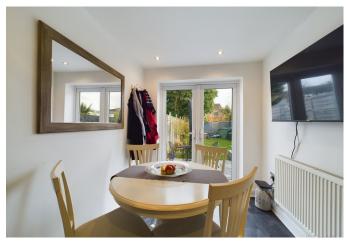

The ground floor has been extended at the rear of the kitchen, providing an area for a dining table with French doors opening seamlessly onto the patio, allowing for a seamless transition between indoor and outdoor living. This extension enhances the overall functionality of the home, creating an ideal space for entertaining or enjoying family meals. Additionally, a convenient downstairs shower room adds practicality and convenience to the ground floor layout.