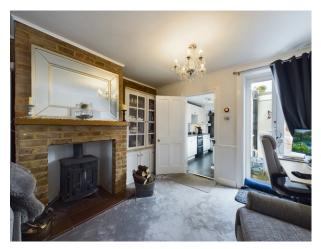

Upon entering the property, you are immediately greeted by an expansive lounge with a brick exposed chimney with wood burner, creating a cosy ambiance in the lounge. The lounge itself is adorned with exposed brick walls, adding a touch of character and rustic charm. Natural light floods the room through a bay window, fitted with wooden blinds, offering a perfect balance between privacy and openness.

The ground floor has been extended at the rear of the kitchen, providing an area for a dining table with French doors opening seamlessly onto the patio, allowing for a seamless transition between indoor and outdoor living. This extension enhances the overall functionality of the home, creating an ideal space for entertaining or enjoying family meals. Additionally, a convenient downstairs shower room adds practicality and convenience to the ground floor layout.