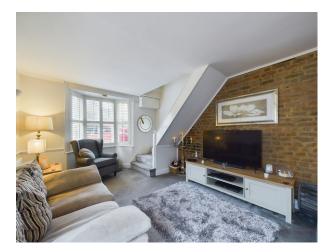

Upon entering the property, you are immediately greeted by an expansive lounge with a brick exposed chimney with wood burner, creating a cosy ambiance in the lounge. The lounge itself is adorned with exposed brick walls, adding a touch of character and rustic charm. Natural light floods the room through a bay window, fitted with wooden blinds, offering a perfect balance between privacy and openness.