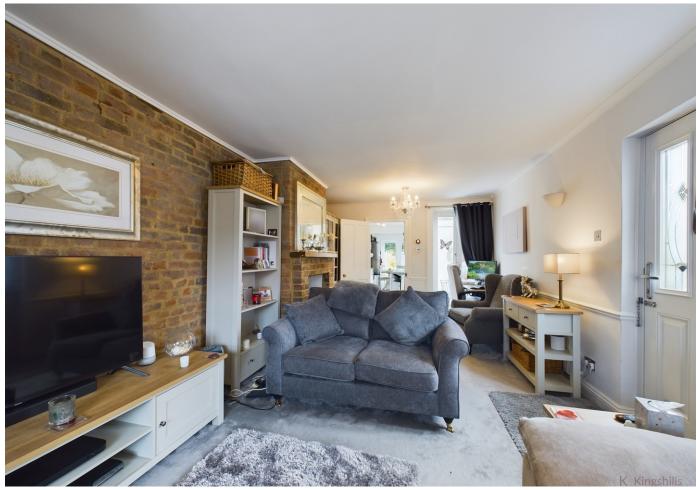

Upon entering the property, you are immediately greeted by an expansive lounge with a brick exposed chimney with wood burner, creating a cosy ambiance in the lounge. The lounge itself is adorned with exposed brick walls, adding a touch of character and rustic charm. Natural light floods the room through a bay window, fitted with wooden blinds, offering a perfect balance between privacy and openness.