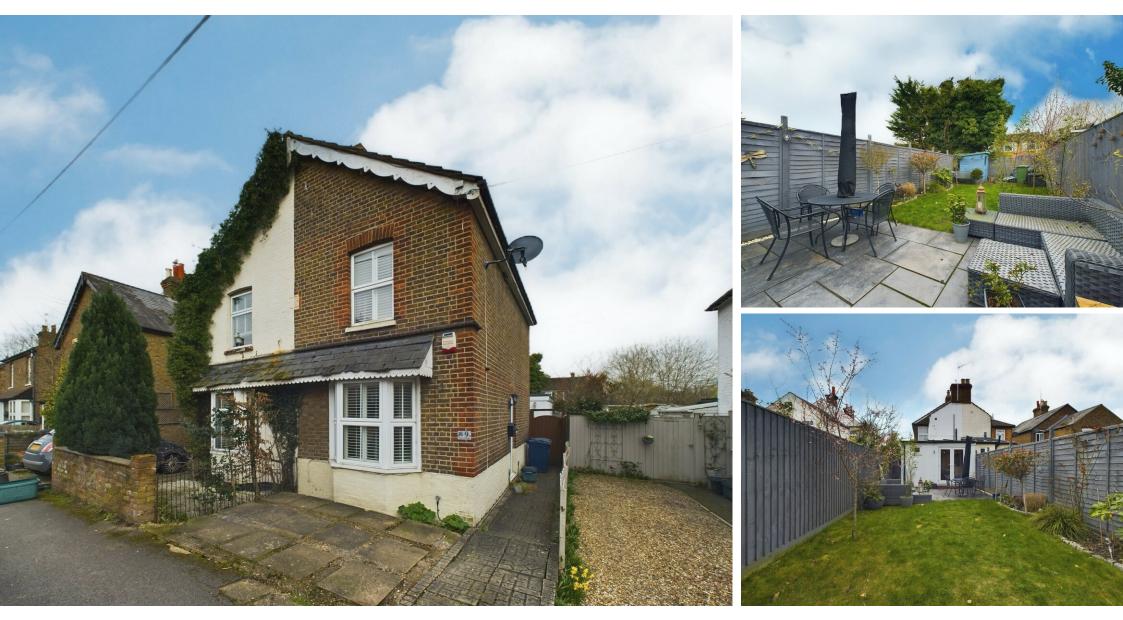

## Full Description

Situated in the picturesque village of Wooburn Green in Buckinghamshire, this semi-detached character cottage presents a unique blend of traditional charm and modern elegance. Finished to a high standard, this home boasts several distinctive features that contribute to a welcoming and stylish home. Please call us to arrange a viewing to appreciate this property's unique and stylish charm.

The outside space is a haven for nature lovers, with a pleasant southerly facing garden providing a tranquil escape. A patio area, accessible from the kitchen, invites outdoor dining and relaxation. Another small patio, accessed through patio doors off the lounge is the perfect space for enjoying a morning coffee. Fronting the property is convenient parking, offering practicality in a residential setting.