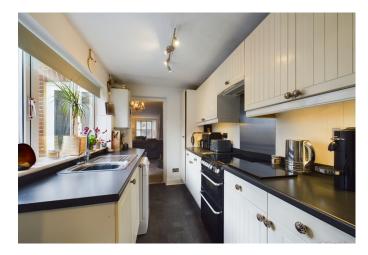

The ground floor has been extended at the rear of the kitchen, providing an area for a dining table with French doors opening seamlessly onto the patio, allowing for a seamless transition between indoor and outdoor living. This extension enhances the overall functionality of the home, creating an ideal space for entertaining or enjoying family meals. Additionally, a convenient downstairs shower room adds practicality and convenience to the ground floor layout.