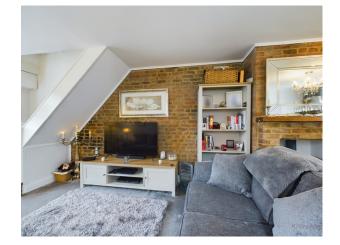

Upon entering the property, you are immediately greeted by an expansive lounge with a brick exposed chimney with wood burner, creating a cosy ambiance in the lounge. The lounge itself is adorned with exposed brick walls, adding a touch of character and rustic charm. Natural light floods the room through a bay window, fitted with wooden blinds, offering a perfect balance between privacy and openness.