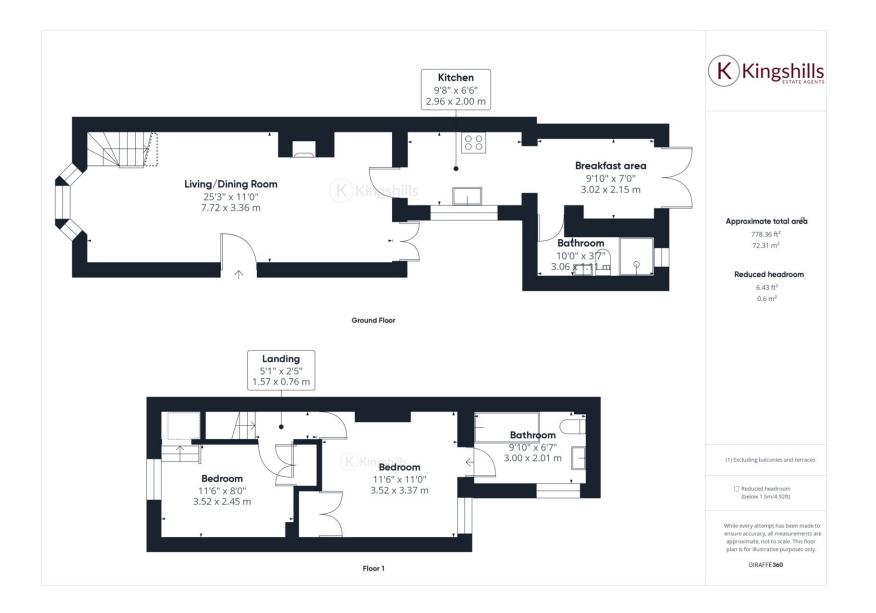

Upon entering the property, you are immediately greeted by an expansive lounge with a brick exposed chimney with wood burner, creating a cosy ambiance in the lounge. The lounge itself is adorned with exposed brick walls, adding a touch of character and rustic charm. Natural light floods the room through a bay window, fitted with wooden blinds, offering a perfect balance between privacy and openness.

The ground floor has been extended at the rear of the kitchen, providing an area for a dining table with French doors opening seamlessly onto the patio, allowing for a seamless transition between indoor and outdoor living. This extension enhances the overall functionality of the home, creating an ideal space for entertaining or enjoying family meals. Additionally, a convenient downstairs shower room adds practicality and convenience to the ground floor layout.

Moving upstairs, the property features two well-appointed bedrooms, each offering a comfortable retreat. The modern luxurious family bathroom reflects contemporary design and ensures a tranquil space for relaxation.

The outside space is a haven for nature lovers, with a pleasant southerly facing garden providing a tranquil escape. A patio area, accessible from the kitchen, invites outdoor dining and relaxation. Another small patio, accessed through patio doors off the lounge is the perfect space for enjoying a morning coffee. Fronting the property is convenient parking, offering practicality in a residential setting.