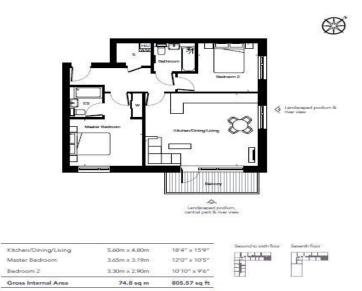

erkeley Homes. This apartment was built in 2017 and it is currently rented out for £1,100 PCM. The apartment is well presented and has amazing views of the river and the garden terrace, the open plan living area is well designed and includes integrated fridge/freezer, dishwasher, electric oven and hob. There is a large storage cupboard which has the washing machine. The main bedroom is well sized, includes built in

# 24 Peninsula Quay Pegasus Way

## Gillingham

Price £270,000



## **Description**

## Summary of accommodation

- IDEAL PROPERTY INVESTMENT
- CURRENTLY RENTED OUT
- EXCLUSIVE BERKELEY HOMES
  DEVELOPMENT
- POPULAR LOCATION
- HIGH SPECIFICATION
- 819 Sq Ft
- OPEN PLAN LIVING
- UTILITY ROOM
- RIVER VIEWS
- •
- \_

#### 2 BEDROOM APARTMENT

PLOTS 201, 301, 401, 501, 601 & 701



# Medway Premier Homes.com

Email: info@medwaypremierhomes.com

Website: www.medwaypremierlettings.com

Tel: 01634 361245

Fax: