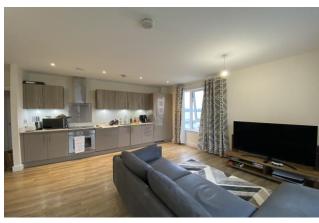

### **Information**

\*IDEAL PROPERTY INVESTMENT\* This SECOND floor one bedroom apartment is in the popular development Victory Pier built by Berkeley Homes. This apartment was built in 2017 and it is currently rented out for £1,100 PCM. The apartment is well presented and has amazing views of the river and the garden terrace, the open plan living area is well designed and includes integrated fridge/freezer, dishwasher, electric oven and hob. There is a large storage cupboard which has the washing machine. The main bedroom is well sized, includes built in

## Summary of accommodation

- IDEAL PROPERTY INVESTMENT
- CURRENTLY RENTED OUT
- EXCLUSIVE BERKELEY HOMES
  DEVELOPMENT
- POPULAR LOCATION
- HIGH SPECIFICATION
- 819 Sq Ft
- OPEN PLAN LIVING
- UTILITY ROOM
- RIVER VIEWS
- •
- \_