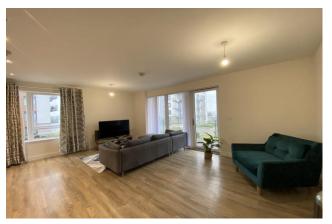

### **Information**

\*IDEAL PROPERTY INVESTMENT\* This SECOND floor one bedroom apartment is in the popular development Victory Pier built by Berkeley Homes. This apartment was built in 2017 and it is currently rented out for £1,100 PCM. The apartment is well presented and has amazing views of the river and the garden terrace, the open plan living area is well designed and includes integrated fridge/freezer, dishwasher, electric oven and hob. There is a large storage cupboard which has the washing machine. The main bedroom is well sized, includes built in

## Summary of accommodation

- IDEAL PROPERTY INVESTMENT
- CURRENTLY RENTED OUT
- EXCLUSIVE BERKELEY HOMES
  DEVELOPMENT
- POPULAR LOCATION
- HIGH SPECIFICATION
- 819 Sq Ft
- OPEN PLAN LIVING
- UTILITY ROOM
- RIVER VIEWS
- •
- \_