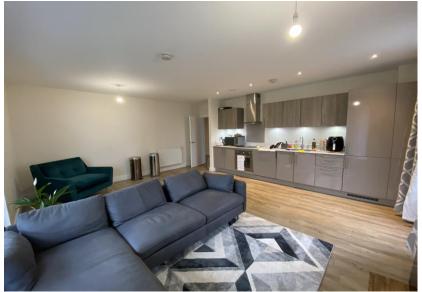

### **Information**

\*IDEAL PROPERTY INVESTMENT\* This SECOND floor one bedroom apartment is in the popular development Victory Pier built by Berkeley Homes. This apartment was built in 2017 and it is currently rented out for £1,100 PCM. The apartment is well presented and has amazing views of the river and the garden terrace, the open plan living area is well designed and includes integrated fridge/freezer, dishwasher, electric oven and hob. There is a large storage cupboard which has the washing machine. The main bedroom is well sized, includes built in

## Summary of accommodation

- IDEAL PROPERTY INVESTMENT
- CURRENTLY RENTED OUT
- EXCLUSIVE BERKELEY HOMES
  DEVELOPMENT
- POPULAR LOCATION
- HIGH SPECIFICATION
- 819 Sq Ft
- OPEN PLAN LIVING
- UTILITY ROOM
- RIVER VIEWS
- •
- \_