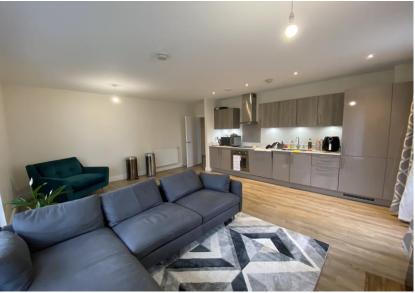

## Information

\*IDEAL PROPERTY INVESTMENT\* This SECOND floor one bedroom apartment is in the popular development Victory Pier built by Berkeley Homes. This apartment was built in 2017 and it is currently rented out for £1,100 PCM. The apartment is well presented and has amazing views of the river and the garden terrace, the open plan living area is well designed and includes integrated fridge/freezer, dishwasher, electric oven and hob. There is a large storage cupboard which has the washing machine. The main bedroom is well sized, includes built in 24 Peninsula Quay Pegasus Way

## Summary of accommodation

- IDEAL PROPERTY INVESTMENT
- CURRENTLY RENTED OUT
- EXCLUSIVE BERKELEY HOMES
  DEVELOPMENT
- POPULAR LOCATION
- HIGH SPECIFICATION
- 819 Sq Ft
- OPEN PLAN LIVING
- UTILITY ROOM
- RIVER VIEWS
- •