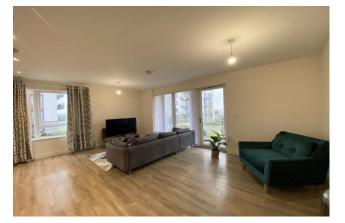

## Information

\*IDEAL PROPERTY INVESTMENT\* This SECOND floor one bedroom apartment is in the popular development Victory Pier built by Berkeley Homes. This apartment was built in 2017 and it is currently rented out for £1,100 PCM. The apartment is well presented and has amazing views of the river and the garden terrace, the open plan living area is well designed and includes integrated fridge/freezer, dishwasher, electric oven and hob. There is a large storage cupboard which has the washing machine. The main bedroom is well sized, includes built in 24 Peninsula Quay Pegasus Way

## Summary of accommodation

- IDEAL PROPERTY INVESTMENT
- CURRENTLY RENTED OUT
- EXCLUSIVE BERKELEY HOMES
  DEVELOPMENT
- POPULAR LOCATION
- HIGH SPECIFICATION
- 819 Sq Ft
- OPEN PLAN LIVING
- UTILITY ROOM
- RIVER VIEWS
- •