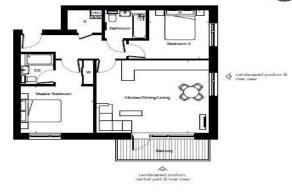

## Summary of accommodation

- IDEAL PROPERTY INVESTMENT
- CURRENTLY RENTED OUT
- EXCLUSIVE BERKELEY HOMES
  DEVELOPMENT
- POPULAR LOCATION
- HIGH SPECIFICATION
- 819 Sq Ft
- OPEN PLAN LIVING
- UTILITY ROOM
- RIVER VIEWS
- •

•

2 BEDROOM APARTMENT PLOTS 201, 301, 401, 501, 601 & 701