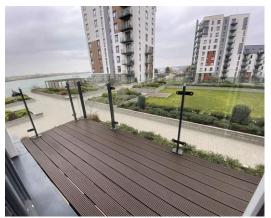

## Information

\*IDEAL PROPERTY INVESTMENT\* This SECOND floor one bedroom apartment is in the popular development Victory Pier built by Berkeley Homes. This apartment was built in 2017 and it is currently rented out for £1,100 PCM. The apartment is well presented and has amazing views of the river and the garden terrace, the open plan living area is well designed and includes integrated fridge/freezer, dishwasher, electric oven and hob. There is a large storage cupboard which has the washing machine. The main bedroom is well sized, includes built in 24 Peninsula Quay Pegasus Way

## Summary of accommodation

- IDEAL PROPERTY INVESTMENT
- CURRENTLY RENTED OUT
- EXCLUSIVE BERKELEY HOMES
  DEVELOPMENT
- POPULAR LOCATION
- HIGH SPECIFICATION
- 819 Sq Ft
- OPEN PLAN LIVING
- UTILITY ROOM
- RIVER VIEWS
- •