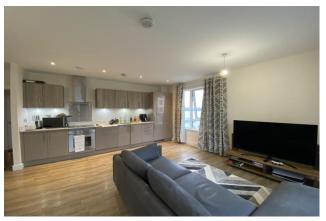

## Information

\*IDEAL PROPERTY INVESTMENT\* This SECOND floor one bedroom apartment is in the popular development Victory Pier built by Berkeley Homes. This apartment was built in 2017 and it is currently rented out for £1,100 PCM. The apartment is well presented and has amazing views of the river and the garden terrace, the open plan living area is well designed and includes integrated fridge/freezer, dishwasher, electric oven and hob. There is a large storage cupboard which has the washing machine. The main bedroom is well sized, includes built in 24 Peninsula Quay Pegasus Way