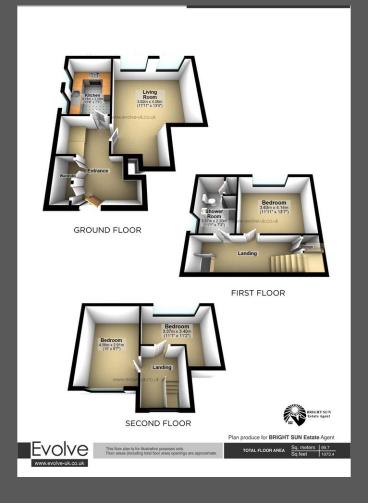

enience, and modern living. Situated in a prime location close to Hayes and Harlington train station, this residence promises easy access to transportation links and a plethora of amenities.

As you step into the property, you're welcomed by a warm and inviting living room, the heart of the home, where relaxation and gatherings take centre stage. With ample space and natural light streaming through, it's the perfect setting for unwinding after a long day or hosting friends and family.

Adjacent to the living room lies the stylish kitchen, a haven for culinary enthusiasts. Boasting contemporary fixtures, sleek countertops, and ample storage space, it provides the

# **Bright Sun**

107 Coldharbour Lane, Hayes, Greater London, ub3 3ef 02085726540 admin@brightsunestates.com



### FLOORPLAN



#### **EPCs**





## **Bright Sun**

107 Coldharbour Lane, Hayes, Greater London, ub3 3ef 02085726540