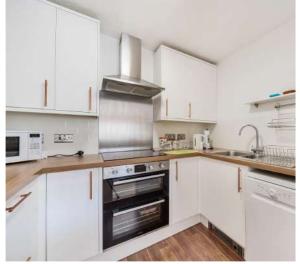

## **Features**

- Entrance Hall
- Living Room with door to South facing Juliet balcony
- Fitted Kitchen
- Master Bedroom with fitted wardrobe
- Further Double Bedroom with Fitted Wardrobe
- Shower Room
- Communal gardens
- Communal parking
- Double glazing
- Electric storage heating
- Lease term 99 years from 1989
- Current ground rent £150 pa reviewed 1st March 2024
- Current service charge £4,723 pa reviewed 1st March 2024
- · Council tax band C