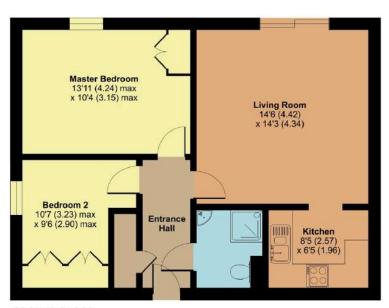

Approximate Area = 619 sq ft / 57.5 sq m

**GROUND FLOOR** 

Certified Floor plan produced in accordance with RUCS Property Measurement Standards incorpora International Property Measurement Standards (IPMS2 Residential). ©nto-poom 2024. Produced for Robert Cooney. REF: 1104776