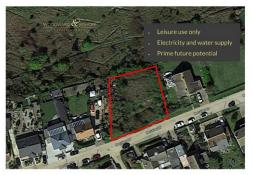

## **Key Features**

- Leisure plot
- Uninterrupted Sea Views
- Electricity & Water Supply
- Beltinge Village
- •
- •

## Description

Plot of land available, on a private road, with uninterrupted sea views. The land is situated on Reculver Drive, Beltinge on the outskirts of Herne Bay. Planning permission was sought for a dwelling many years ago, but not approved. It is currently designated as a leisure plot, and has both electricity and water supplied to site.