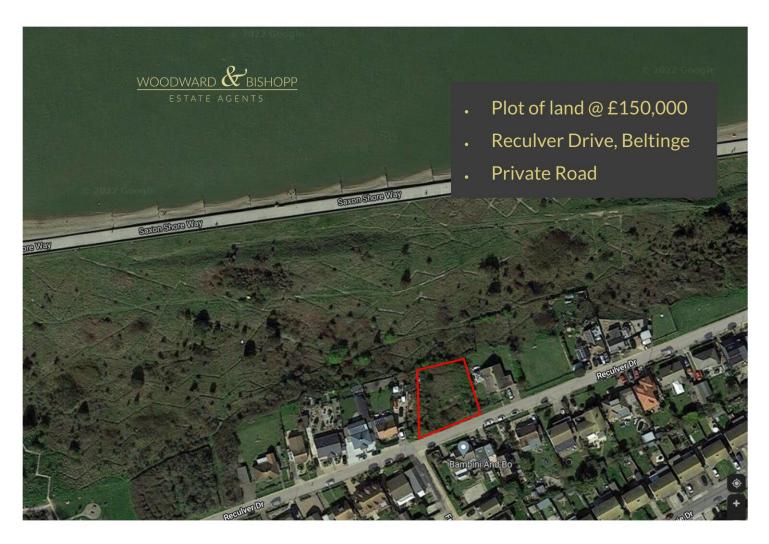

25 Reculver Drive, Herne Bay £125,000

## Description

Plot of land available, on a private road, with uninterrupted sea views. The land is situated on Reculver Drive, Beltinge on the outskirts of Herne Bay. Planning permission was sought for a dwelling many years ago, but not approved. It is currently designated as a leisure plot, and has both electricity and water supplied to site.