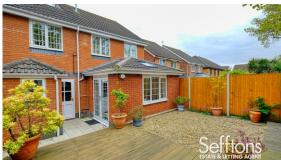

## THE PROPERTY

The front door opens to the entrance hall, with stairs rising to the first floor and a door opening to the cosy living room, featuring an electric fireplace creating a perfect space to unwind with family.

Heading towards the rear of the property is the fantastic, extended kitchen diner. Updated to a high specification by the current owners, this would be a fantastic entertaining space and hub of the home. The kitchen boasts integrated appliances, a kitchen island/breakfast bar, and a modern look throughout, opening into the dining space, enjoying views of the rear garden with French doors leading out.