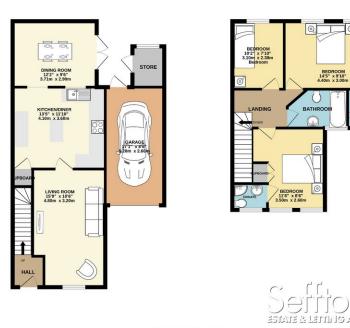

Up on the first floor are three, well proportioned bedrooms. Two benefit from contemporary, ensuite shower rooms whilst the third utilises the family bathroom.

1ST FLOOR 497 sq.ft. (46.1 sq.m.) approx.

TOTAL FLOOR AREA: 1172 sq.ft. (108.9 sq.m.) approx.

Whiti every sitting has been made to ensure the accuracy of the floorpian contained bite, measurement of doors, restloors, received and or reproducible to laten the rang venur, and the state of the specific section of the specific section of the state of the specific section of the specific section of the state of the specific section of the sp