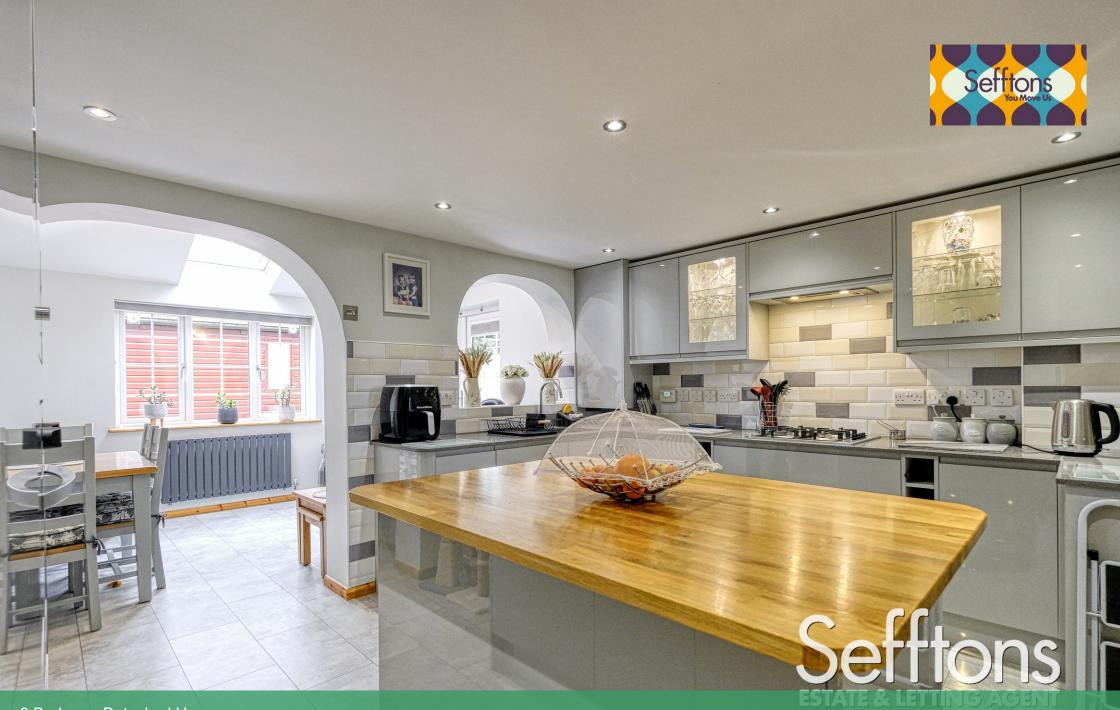

Heading towards the rear of the property is the fantastic, extended kitchen diner. Updated to a high specification by the current owners, this would be a fantastic entertaining space and hub of the home. The kitchen boasts integrated appliances, a kitchen island/breakfast bar, and a modern look throughout, opening into the dining space, enjoying views of the rear garden with French doors leading out.