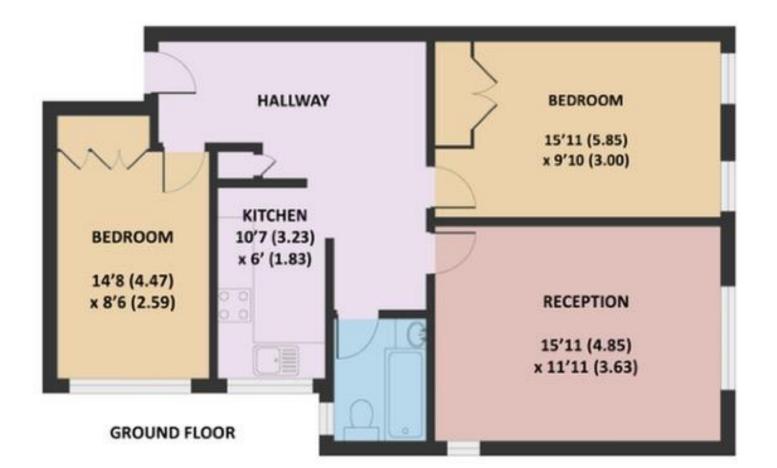

## Approximate Gross Internal Area 69.8 sq m/752 sq ft

Not to scale, for guidance only and must not be relied upon as a statement of fact.

All measurements and areas are approximate only.

Viewings strictly by appointment. Please contact our agent Bozena Dela