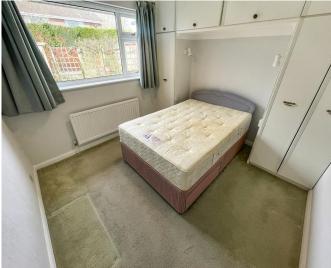

Additionally, there is space for a kitchen table.

BEDROOM 1: 3.20M X 3.01M

The master bedroom, Having a window to the front, built in wardrobes, radiator, Decorated in a lovely neutral shade of grey.

BEDROOM 2: 3.16M X 3.16M