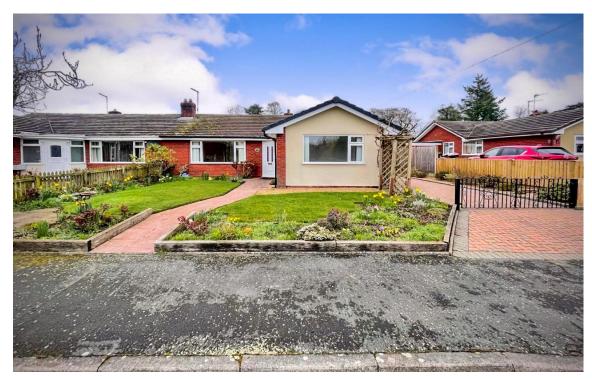

### \*\*\* SPACIOUS SEMI-DETACHED BUNGALOW IN A LARGE PLOT \*\*\*

Offering a modern living space ,This spacious bungalow is offered for sale with no upward chain.

Set on the edge of the popular market Town of Wem with an excellent range of amenities on hand.

Reception Hall, Lounge/Dining room with garden access, Kitchen, three Bedrooms and family Bathroom.

The property has the benefit of central heating, double glazing, parking and Garage and occupying a large plot with front garden with adjacent garage along with a spacious rear garden. No upward chain.

### OUTSIDE:

The property is approached over driveway with parking and leading to the Garage. Additionally, there is a side path leading up to the front door; the rear garden to include a well proportioned garden with lawned area, Patio area and a vegetable patch and side access towards to garage.