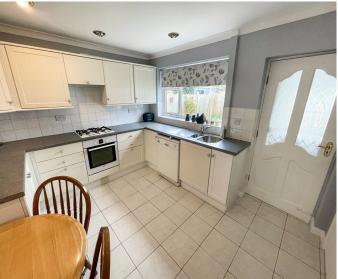

#### KITCHEN/BREAKFAST ROOM: 3.60 M X3.14 M

Fitted with range of units incorporating single drainer sink set into base cupboard. Further range of cupboards and drawers with worksurfaces over and having space for appliances. Matching range of eye level wall units, window overlooking the rear and back door leading out to the porch and then following out to the rear garden.

Additionally, there is space for a kitchen table.

BEDROOM 1: 3.20M X 3.01M

The master bedroom, Having a window to the front, built in wardrobes, radiator, Decorated in a lovely neutral shade of grey.

BEDROOM 2: 3.16M X 3.16M