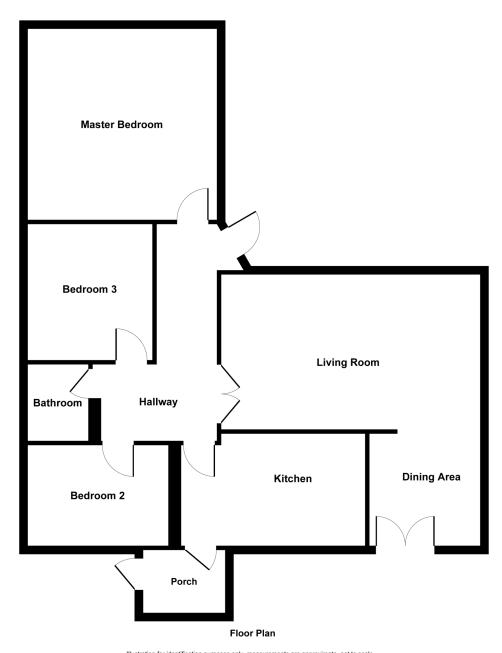

Reception Hall, Lounge/Dining room with garden access, Kitchen, three Bedrooms and family Bathroom.

The property has the benefit of central heating, double glazing, parking and Garage and occupying a large plot with front garden with adjacent garage along with a spacious rear garden. No upward chain.

#### LOUNGE/DINING ROOM 3.83 M X 4.848 M

A fantastic room with window overlooking the front lawned area, Internally a bespoke fireplace is situated along with wall mounted radiator.

The spacious living room opens itself up to accommodate a dining space with double patio doors leading out to the rear garden. Decorated in neutral colours this room offers family space and somewhere to dine.

#### KITCHEN/BREAKFAST ROOM: 3.60 M X3.14 M

Fitted with range of units incorporating single drainer sink set into base cupboard. Further range of cupboards and drawers with worksurfaces over and having space for appliances. Matching range of eye level wall units, window overlooking the rear and back door leading out to the porch and then following out to the rear garden.

Additionally, there is space for a kitchen table.

BEDROOM 1: 3.20M X 3.01M

The master bedroom, Having a window to the front, built in wardrobes, radiator, Decorated in a lovely neutral shade of grey.

BEDROOM 2: 3.16M X 3.16M

With a window to the rear, radiator and an impressive built in range of cupboards and storage units.

BEDROOM 3: 2.55M X 2.70M

Adjacent to the family bathroom with radiator, side window.

#### **BATHROOM:**

With suite comprising panelled bath with shower over, wash hand basin and WC. Tiled surrounds, radiator, window.

### OUTSIDE:

The property is approached over driveway with parking and leading to the Garage. Additionally, there is a side path leading up to the front door; the rear garden to include a well proportioned garden with lawned area, Patio area and a vegetable patch and side access towards to garage.