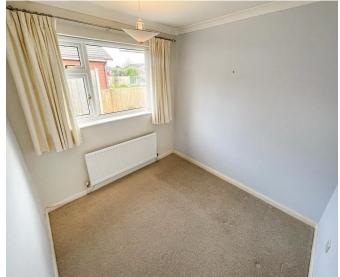

With a window to the rear, radiator and an impressive built in range of cupboards and storage units.

BEDROOM 3: 2.55M X 2.70M

Adjacent to the family bathroom with radiator, side window.