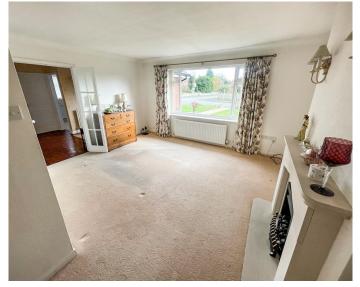

#### LOUNGE/DINING ROOM 3.83 M X 4.848 M

A fantastic room with window overlooking the front lawned area, Internally a bespoke fireplace is situated along with wall mounted radiator.

The spacious living room opens itself up to accommodate a dining space with double patio doors leading out to the rear garden. Decorated in neutral colours this room offers family space and somewhere to dine.