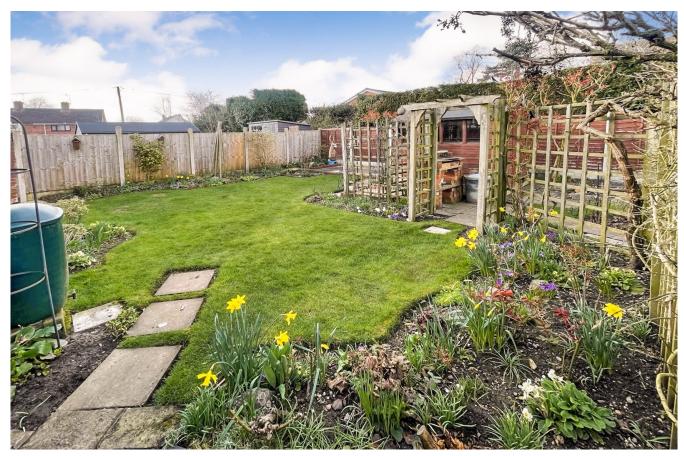

### OUTSIDE:

The property is approached over driveway with parking and leading to the Garage. Additionally, there is a side path leading up to the front door; the rear garden to include a well proportioned garden with lawned area, Patio area and a vegetable patch and side access towards to garage.