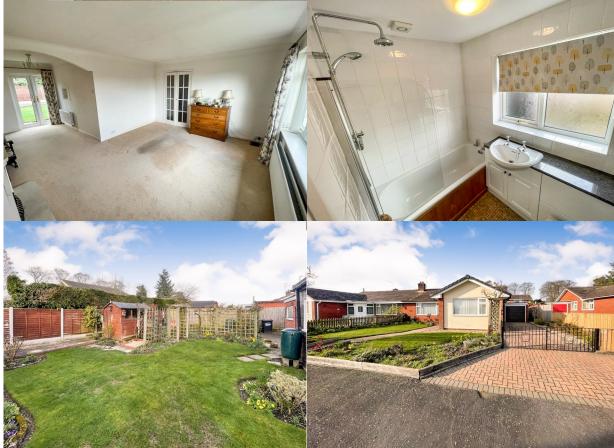

#### LOUNGE/DINING ROOM 3.83 M X 4.848 M

A fantastic room with window overlooking the front lawned area, Internally a bespoke fireplace is situated along with wall mounted radiator.

The spacious living room opens itself up to accommodate a dining space with double patio doors leading out to the rear garden. Decorated in neutral colours this room offers family space and somewhere to dine.

#### **BATHROOM:**

With suite comprising panelled bath with shower over, wash hand basin and WC. Tiled surrounds, radiator, window.

### OUTSIDE:

The property is approached over driveway with parking and leading to the Garage. Additionally, there is a side path leading up to the front door; the rear garden to include a well proportioned garden with lawned area, Patio area and a vegetable patch and side access towards to garage.