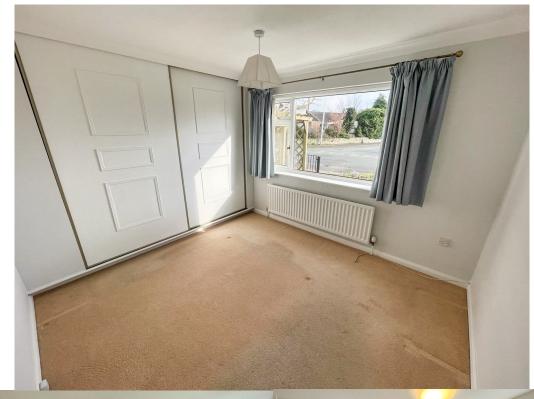

Additionally, there is space for a kitchen table.

BEDROOM 1: 3.20M X 3.01M

The master bedroom, Having a window to the front, built in wardrobes, radiator, Decorated in a lovely neutral shade of grey.

BEDROOM 2: 3.16M X 3.16M