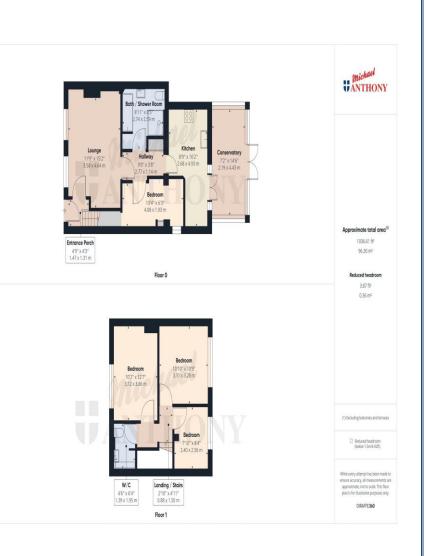

A large three/ four bedroom family terrace home. Set on a large garden plot and benefiting from a large driveway. The home has been extended and offers flexible living accommodation. There are some period fireplaces that are not in use. The additional ground study can be an occasional fourth bedroom. Ground floor bathroom with additional upstairs wc. In all a well sized family home close to the town centre.

## 32 Nightingale Road

Southcourt Aylesbury Buckinghamshire HP21 8HT

- CLOSE TO TOWN CENTRE
- THREE BEDROOMS PLUS ADDITIONAL OCCASIONAL BED FOUR/ STUDY
- LOUNGE
- RUSTIC STYLE KITCHEN DINER AND QUALITY STONE FLOORING
- CONSERVATORY
- UPSTAIRS CLOAKROOM
- BOILER REPLACED 2021
- LARGE REAR GARDEN
- DRIVEWAY FOR NUMEROUS VEHICLES
- Council Tax Band: B