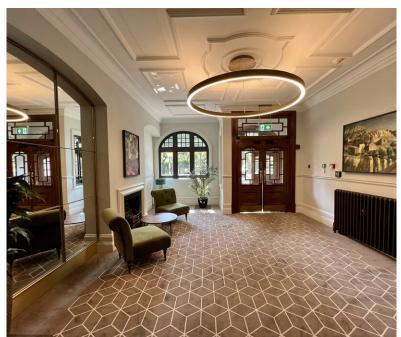

A lovely Kensington flat is available now to rent in Campden Hill Court.

- 926 square feet
- Separate fitted kitchen
- Dishwasher
- Freezer
- Washer
- Concierge
- Lift
- .

Prepare to be captivated by the allure of this lower ground floor flat, boasting a generous 926 square feet of living space. As you step inside, large windows usher in streams of natural light, illuminating every nook and cranny. The high ceilings and spacious rooms create an air of grandeur, adding a touch of elegance to the ambiance.