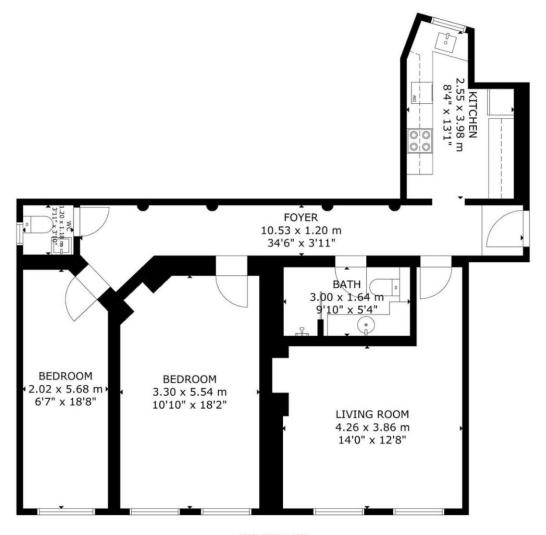

A lovely Kensington flat is available now to rent in Campden Hill Court.

- 926 square feet
- Separate fitted kitchen
- Dishwasher
- Freezer
- Washer
- Concierge
- Lift
- .

Prepare to be captivated by the allure of this lower ground floor flat, boasting a generous 926 square feet of living space. As you step inside, large windows usher in streams of natural light, illuminating every nook and cranny. The high ceilings and spacious rooms create an air of grandeur, adding a touch of elegance to the ambiance.