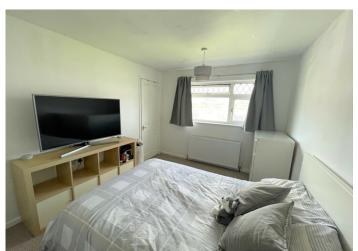

#### BEDROOM 1

3.80 m x 3.10 m

Emulsion walls and ceiling. Carpet flooring. Radiator. Power points. Built in cupboard. uPVC window to the front.

# BEDROOM 2

3.50 m x 3.30 m

Emulsion walls and ceiling. Carpet flooring. Radiator. Power points. uPVC window to the rear.

### BEDROOM 3

4.20 m x 1.70 m

Wallpaper ceiling. Emulsion walls with one wallpapered as a feature. Carpet flooring. Radiator. Power points. uPVC window to the front.