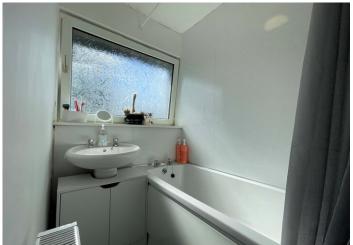

#### **UPSTAIRS BATHROOM**

2.70 m x 1.40 m

White bathroom suite comprising bath with shower over head and wash hand basin. Built in cupboard housing combi boiler. Emulsion ceiling. Emulsion walls. Vinyl flooring. uPVC window to the rear with frosted glass.