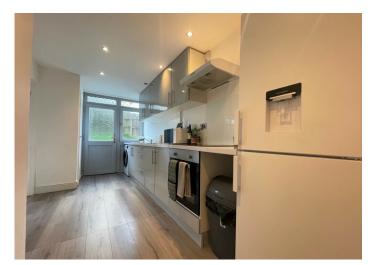

#### **KITCHEN**

6.10 m x 2.40 m

Ample base and wall units in grey with complimentary work surface. Emulsion ceiling. Emulsion walls with splashback coverings around work surface. Built in oven and halogen hob. Plumbed for automatic washing machine. Laminate flooring. Radiator. Power points. Two built in storage cupboards uPVC window and door to the rear.