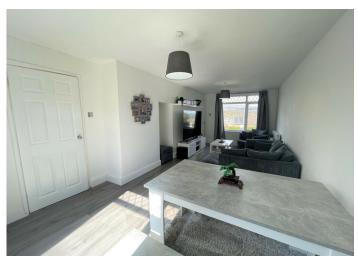

# LOUNGE/DINER

7.00 m x 3.30 m

Wallpaper ceiling and walls. Laminate flooring. Power points. Two radiators. uPVC windows to the front and rear allowing in plenty of natural light.