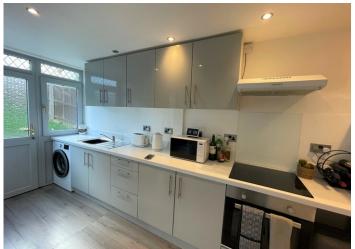

#### **KITCHEN**

6.10 m x 2.40 m

Ample base and wall units in grey with complimentary work surface. Emulsion ceiling. Emulsion walls with splashback coverings around work surface. Built in oven and halogen hob. Plumbed for automatic washing machine. Laminate flooring. Radiator. Power points. Two built in storage cupboards uPVC window and door to the rear.