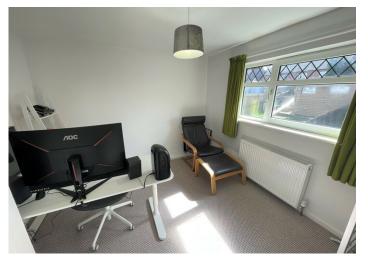

#### BEDROOM 1

3.80 m x 3.10 m

Emulsion walls and ceiling. Carpet flooring. Radiator. Power points. Built in cupboard. uPVC window to the front.

# BEDROOM 2

3.50 m x 3.30 m

Emulsion walls and ceiling. Carpet flooring. Radiator. Power points. uPVC window to the rear.

### BEDROOM 3

4.20 m x 1.70 m

Wallpaper ceiling. Emulsion walls with one wallpapered as a feature. Carpet flooring. Radiator. Power points. uPVC window to the front.