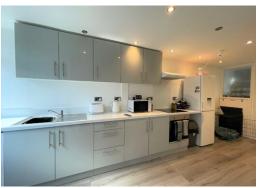

#### **KITCHEN**

6.10 m x 2.40 m

Ample base and wall units in grey with complimentary work surface. Emulsion ceiling. Emulsion walls with splashback coverings around work surface. Built in oven and halogen hob. Plumbed for automatic washing machine. Laminate flooring. Radiator. Power points. Two built in storage cupboards uPVC window and door to the rear.