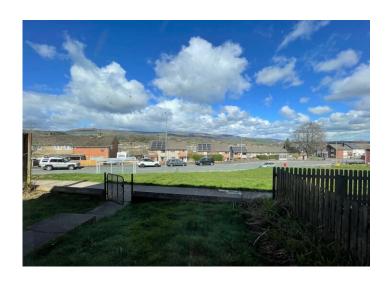

# **EXTERIOR**

Front - Lawn with side access and pathway to front door.

Rear - Steps leading up to enclosed lawn area.