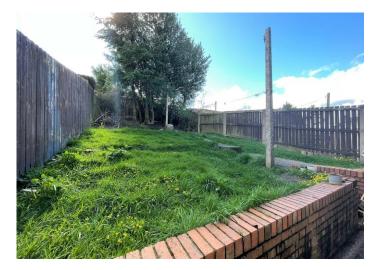

# **EXTERIOR**

Front - Lawn with side access and pathway to front door.

Rear - Steps leading up to enclosed lawn area.