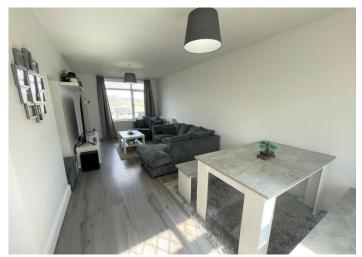

# LOUNGE/DINER

7.00 m x 3.30 m

Wallpaper ceiling and walls. Laminate flooring. Power points. Two radiators. uPVC windows to the front and rear allowing in plenty of natural light.