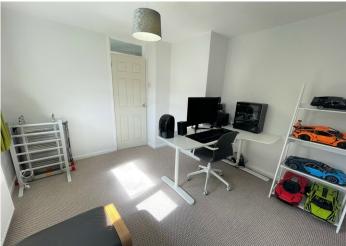

#### BEDROOM 1

3.80 m x 3.10 m

Emulsion walls and ceiling. Carpet flooring. Radiator. Power points. Built in cupboard. uPVC window to the front.

# BEDROOM 2

3.50 m x 3.30 m

Emulsion walls and ceiling. Carpet flooring. Radiator. Power points. uPVC window to the rear.

### BEDROOM 3

4.20 m x 1.70 m

Wallpaper ceiling. Emulsion walls with one wallpapered as a feature. Carpet flooring. Radiator. Power points. uPVC window to the front.