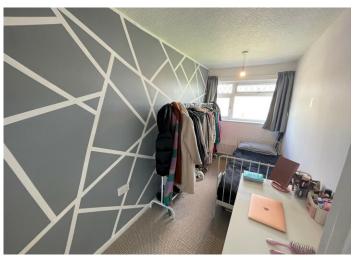

#### BEDROOM 1

3.80 m x 3.10 m

Emulsion walls and ceiling. Carpet flooring. Radiator. Power points. Built in cupboard. uPVC window to the front.

# BEDROOM 2

3.50 m x 3.30 m

Emulsion walls and ceiling. Carpet flooring. Radiator. Power points. uPVC window to the rear.

### BEDROOM 3

4.20 m x 1.70 m

Wallpaper ceiling. Emulsion walls with one wallpapered as a feature. Carpet flooring. Radiator. Power points. uPVC window to the front.