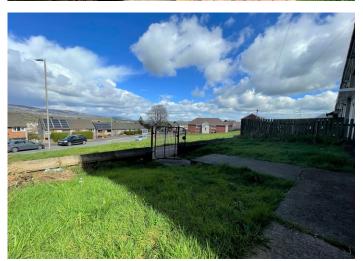

# **EXTERIOR**

Front - Lawn with side access and pathway to front door.

Rear - Steps leading up to enclosed lawn area.