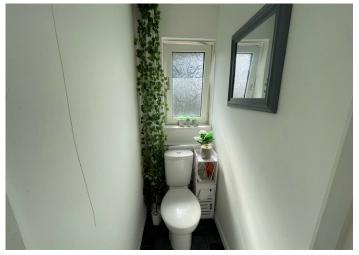

### **UPSTAIRS W.C.**

1.50 m x 0.80 m

White w.c. Emulsion walls and ceiling. Vinyl flooring. uPVC window to the rear with frosted glass.