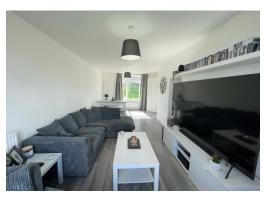

# LOUNGE/DINER

7.00 m x 3.30 m

Wallpaper ceiling and walls. Laminate flooring. Power points. Two radiators. uPVC windows to the front and rear allowing in plenty of natural light.