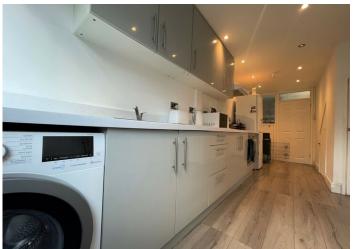

#### **KITCHEN**

6.10 m x 2.40 m

Ample base and wall units in grey with complimentary work surface. Emulsion ceiling. Emulsion walls with splashback coverings around work surface. Built in oven and halogen hob. Plumbed for automatic washing machine. Laminate flooring. Radiator. Power points. Two built in storage cupboards uPVC window and door to the rear.