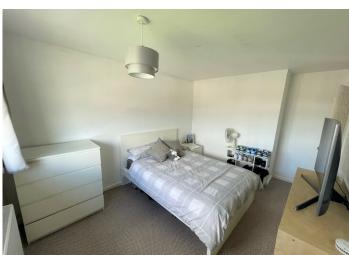

#### BEDROOM 1

3.80 m x 3.10 m

Emulsion walls and ceiling. Carpet flooring. Radiator. Power points. Built in cupboard. uPVC window to the front.

# BEDROOM 2

3.50 m x 3.30 m

Emulsion walls and ceiling. Carpet flooring. Radiator. Power points. uPVC window to the rear.

### BEDROOM 3

4.20 m x 1.70 m

Wallpaper ceiling. Emulsion walls with one wallpapered as a feature. Carpet flooring. Radiator. Power points. uPVC window to the front.