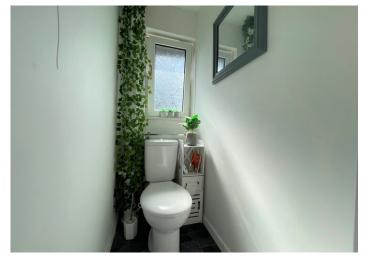

### **UPSTAIRS W.C.**

1.50 m x 0.80 m

White w.c. Emulsion walls and ceiling. Vinyl flooring. uPVC window to the rear with frosted glass.