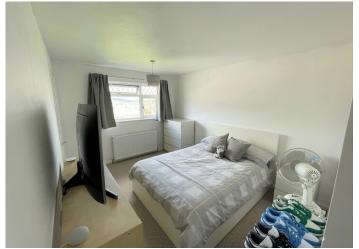

#### BEDROOM 1

3.80 m x 3.10 m

Emulsion walls and ceiling. Carpet flooring. Radiator. Power points. Built in cupboard. uPVC window to the front.

# BEDROOM 2

3.50 m x 3.30 m

Emulsion walls and ceiling. Carpet flooring. Radiator. Power points. uPVC window to the rear.

### BEDROOM 3

4.20 m x 1.70 m

Wallpaper ceiling. Emulsion walls with one wallpapered as a feature. Carpet flooring. Radiator. Power points. uPVC window to the front.