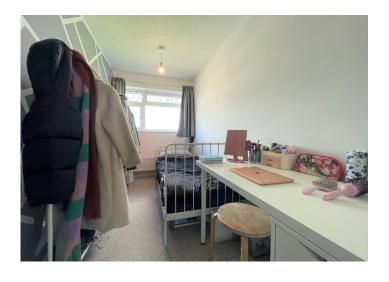

#### BEDROOM 1

3.80 m x 3.10 m

Emulsion walls and ceiling. Carpet flooring. Radiator. Power points. Built in cupboard. uPVC window to the front.

# BEDROOM 2

3.50 m x 3.30 m

Emulsion walls and ceiling. Carpet flooring. Radiator. Power points. uPVC window to the rear.

### BEDROOM 3

4.20 m x 1.70 m

Wallpaper ceiling. Emulsion walls with one wallpapered as a feature. Carpet flooring. Radiator. Power points. uPVC window to the front.