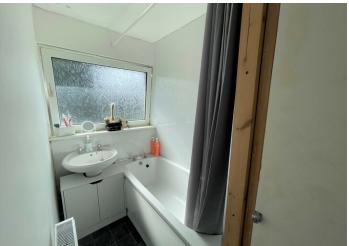

#### **UPSTAIRS BATHROOM**

2.70 m x 1.40 m

White bathroom suite comprising bath with shower over head and wash hand basin. Built in cupboard housing combi boiler. Emulsion ceiling. Emulsion walls. Vinyl flooring. uPVC window to the rear with frosted glass.