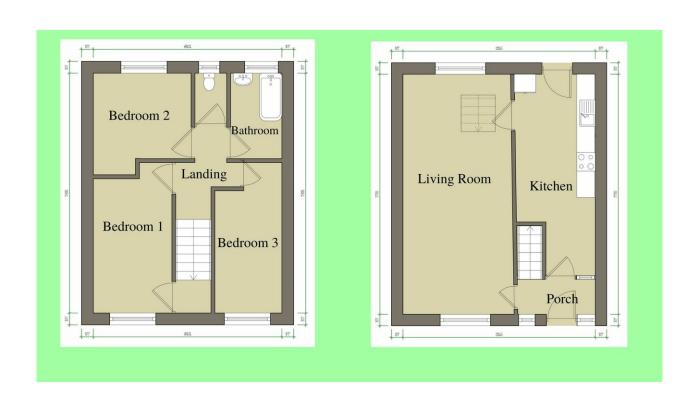

Viewing highly recommended.

Accommodation comprises: Entrance hall, lounge/diner, kitchen, three bedrooms, upstairs bathroom with separate w.c.

### **ENTRANCE HALL**

2.70 m x 1.10 m

Wallpaper ceiling. Emulsion walls. Laminate flooring. Stairs to the first floor. Doors to lounge and kitchen.

# LOUNGE/DINER

7.00 m x 3.30 m

Wallpaper ceiling and walls. Laminate flooring. Power points. Two radiators. uPVC windows to the front and rear allowing in plenty of natural light.

#### **KITCHEN**

6.10 m x 2.40 m

Ample base and wall units in grey with complimentary work surface. Emulsion ceiling. Emulsion walls with splashback coverings around work surface. Built in oven and halogen hob. Plumbed for automatic washing machine. Laminate flooring. Radiator. Power points. Two built in storage cupboards uPVC window and door to the rear.

#### **UPSTAIRS BATHROOM**

2.70 m x 1.40 m

White bathroom suite comprising bath with shower over head and wash hand basin. Built in cupboard housing combi boiler. Emulsion ceiling. Emulsion walls. Vinyl flooring. uPVC window to the rear with frosted glass.

### **UPSTAIRS W.C.**

1.50 m x 0.80 m

White w.c. Emulsion walls and ceiling. Vinyl flooring. uPVC window to the rear with frosted glass.

#### BEDROOM 1

3.80 m x 3.10 m

Emulsion walls and ceiling. Carpet flooring. Radiator. Power points. Built in cupboard. uPVC window to the front.

# BEDROOM 2

3.50 m x 3.30 m

Emulsion walls and ceiling. Carpet flooring. Radiator. Power points. uPVC window to the rear.

### BEDROOM 3

4.20 m x 1.70 m

Wallpaper ceiling. Emulsion walls with one wallpapered as a feature. Carpet flooring. Radiator. Power points. uPVC window to the front.

# **FLOORPLAN**