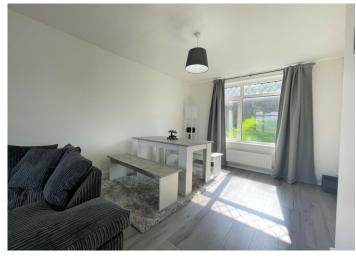

# LOUNGE/DINER

7.00 m x 3.30 m

Wallpaper ceiling and walls. Laminate flooring. Power points. Two radiators. uPVC windows to the front and rear allowing in plenty of natural light.