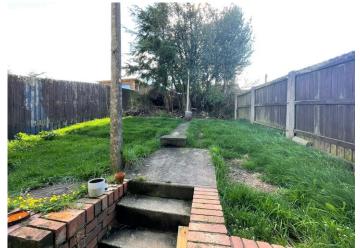

# **EXTERIOR**

Front - Lawn with side access and pathway to front door.

Rear - Steps leading up to enclosed lawn area.