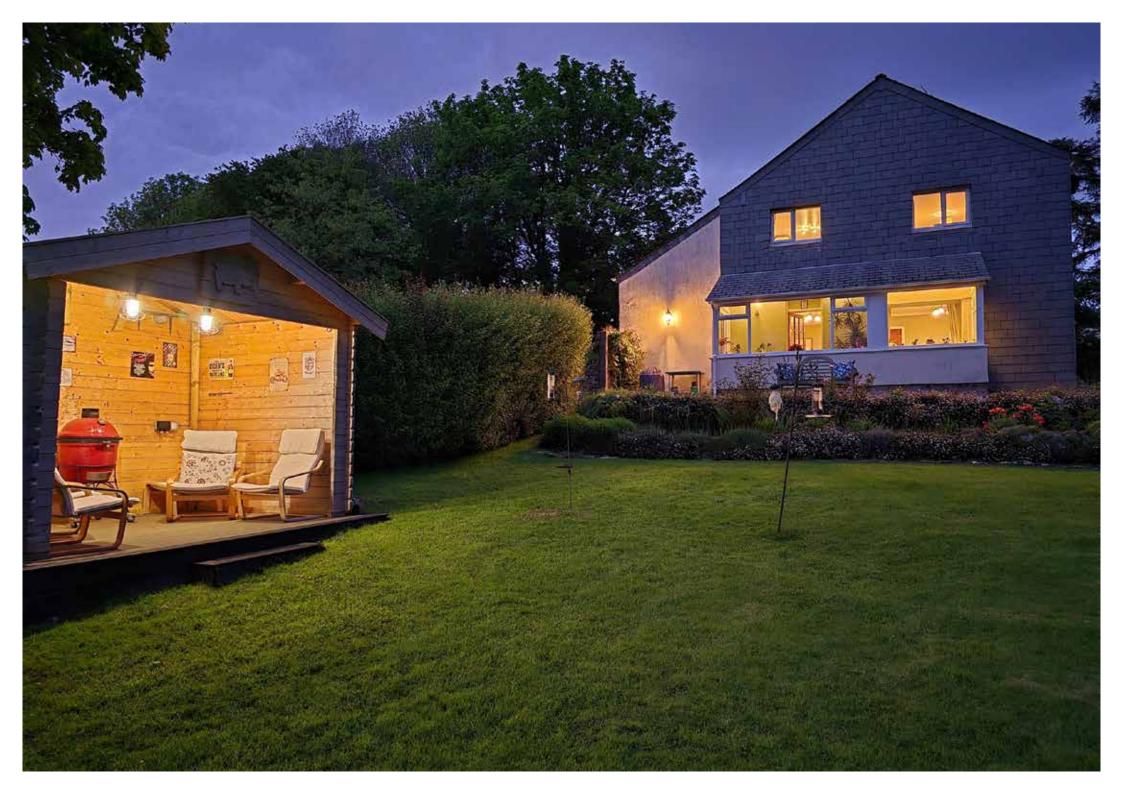

## Outside

The property sits within approximately 0.8 acres, and includes a gently sloping lawned garden to the front and side, complete with two mature purple beech trees, a rockery, attractive plantings and a large decked seating area enjoying views over the garden. There is a timber framed covered seating area at the top of the garden which makes for an ideal outdoor lounge or BBQ area, enjoying views over the garden and Dartmoor beyond.