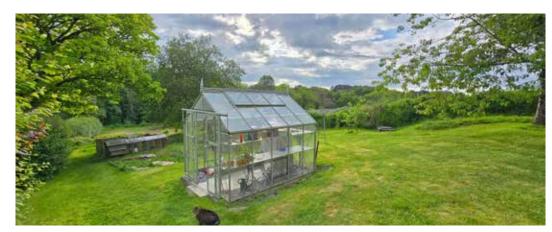

A hedge divides these formal gardens from the rear working garden, which includes vegetable beds, a fruit cage with blueberries, strawberries and raspberries, eating and cooking apple trees, a Victoria Plum and a flowering cherry. At the top of the working garden is a large timber shed and log store, which is just off the flagstone patio that leads from the rear of the house. There is a detached single garage with up and over door, and the large driveway offers parking for numerous cars.