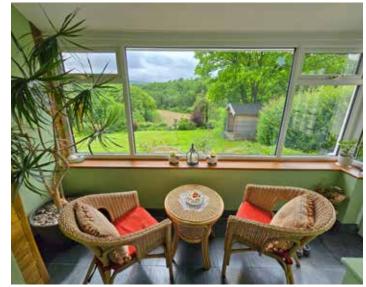

From a country lane is a gated drive that leads up a gentle slope to the cottage. The front door leads to a reception hall with pleasant natural lighting and a slate floor, and beyond is the 20'7" x 13'8" living / dining room with cosy log burner. A striking glazed extension offers lovely views over the mature garden towards Dartmoor from the built-in window seat. Just off the living / dining room is a fully glazed sun room, providing a warm and inviting place to enjoy the views in the cooler months and watch the plethora of bird life. The kitchen has been recently updated and features a useful u-shaped layout with extensive cabinetry and space for a range. From there is the spacious utility room with built-in units and a large airing cupboard, plus a modern shower room and WC. There is also a useful integral barn / storeroom to the rear with concrete floor and shelving in place. Upstairs are three wellproportioned bedrooms with the primary (cont)