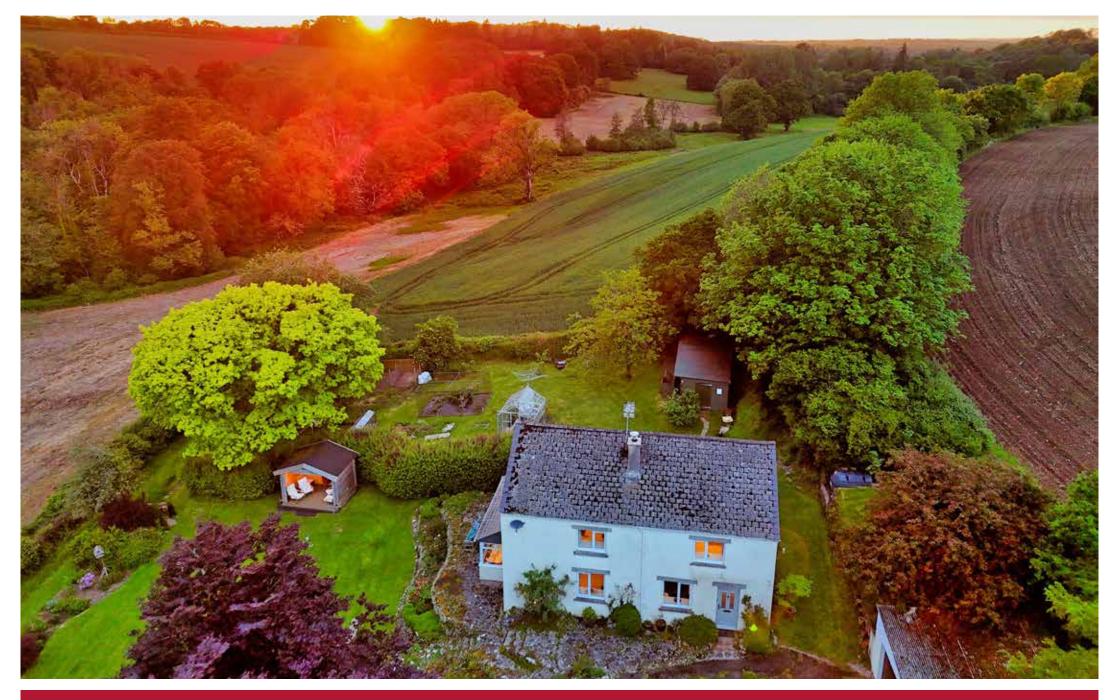

## The Property

This attractive detached cottage is set back off a quiet country lane in an elevated position above a wooded valley. If you're looking for a rural property without any near neighbours, Craydon is a rural oasis but within a few minutes of the very popular Dartmoor village trio of South Tawton, South Zeal & Sticklepath.

## Outside

The property sits within approximately 0.8 acres, and includes a gently sloping lawned garden to the front and side, complete with two mature purple beech trees, a rockery, attractive plantings and a large decked seating area enjoying views over the garden. There is a timber framed covered seating area at the top of the garden which makes for an ideal outdoor lounge or BBQ area, enjoying views over the garden and Dartmoor beyond.

A hedge divides these formal gardens from the rear working garden, which includes vegetable beds, a fruit cage with blueberries, strawberries and raspberries, eating and cooking apple trees, a Victoria Plum and a flowering cherry. At the top of the working garden is a large timber shed and log store, which is just off the flagstone patio that leads from the rear of the house. There is a detached single garage with up and over door, and the large driveway offers parking for numerous cars.