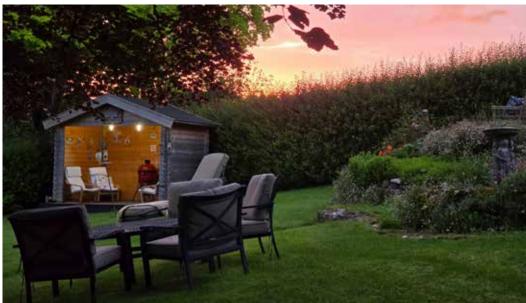

## Outside

The property sits within approximately 0.8 acres, and includes a gently sloping lawned garden to the front and side, complete with two mature purple beech trees, a rockery, attractive plantings and a large decked seating area enjoying views over the garden. There is a timber framed covered seating area at the top of the garden which makes for an ideal outdoor lounge or BBQ area, enjoying views over the garden and Dartmoor beyond.