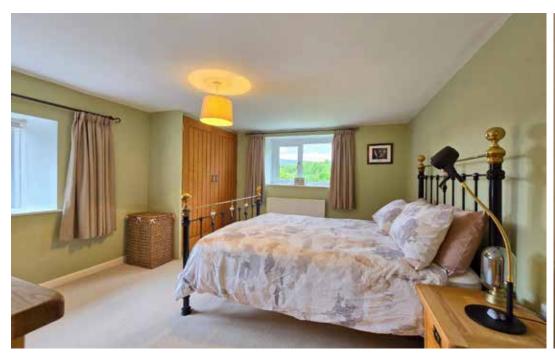

# The Property (cont)

bedroom being dual aspect and providing stunning views of Dartmoor and the cottage gardens below, as well as the spacious family bathroom with separate bath and shower. The entire property is in exceptional condition, with modern features and soft, neutral tones throughout.

#### First Floor

Bedroom 2 12'7" x 13'0"

Bedroom 3 14'5" x 8'6"

Bathroom 12'5" x 7'7"

Services: Mains electricity and water. Private

drainage. Oil-fired central heating.

Council Tax Band: F

Tenure: Freehold