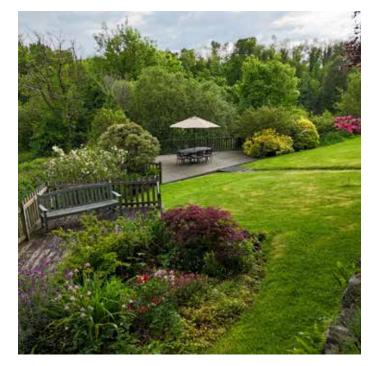

## Outside

The property sits within approximately 0.8 acres, and includes a gently sloping lawned garden to the front and side, complete with two mature purple beech trees, a rockery, attractive plantings and a large decked seating area enjoying views over the garden. There is a timber framed covered seating area at the top of the garden which makes for an ideal outdoor lounge or BBQ area, enjoying views over the garden and Dartmoor beyond.

A hedge divides these formal gardens from the rear working garden, which includes vegetable beds, a fruit cage with blueberries, strawberries and raspberries, eating and cooking apple trees, a Victoria Plum and a flowering cherry. At the top of the working garden is a large timber shed and log store, which is just off the flagstone patio that leads from the rear of the house. There is a detached single garage with up and over door, and the large driveway offers parking for numerous cars.