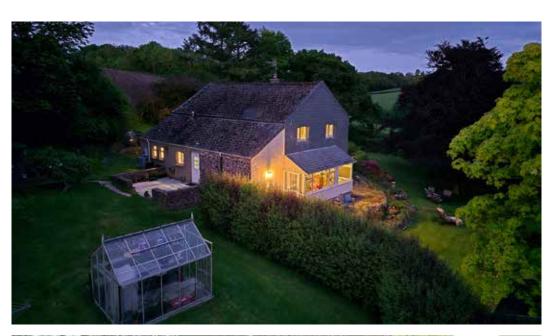

## The Property

This attractive detached cottage is set back off a quiet country lane in an elevated position above a wooded valley. If you're looking for a rural property without any near neighbours, Craydon is a rural oasis but within a few minutes of the very popular Dartmoor village trio of South Tawton, South Zeal & Sticklepath.

## Outside

The property sits within approximately 0.8 acres, and includes a gently sloping lawned garden to the front and side, complete with two mature purple beech trees, a rockery, attractive plantings and a large decked seating area enjoying views over the garden. There is a timber framed covered seating area at the top of the garden which makes for an ideal outdoor lounge or BBQ area, enjoying views over the garden and Dartmoor beyond.

A hedge divides these formal gardens from the rear working garden, which includes vegetable beds, a fruit cage with blueberries, strawberries and raspberries, eating and cooking apple trees, a Victoria Plum and a flowering cherry. At the top of the working garden is a large timber shed and log store, which is just off the flagstone patio that leads from the rear of the house. There is a detached single garage with up and over door, and the large driveway offers parking for numerous cars.