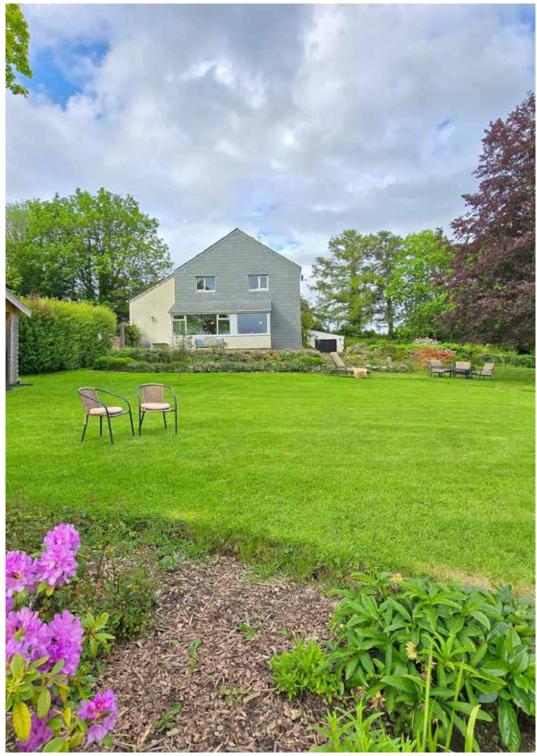

## Outside

The property sits within approximately 0.8 acres, and includes a gently sloping lawned garden to the front and side, complete with two mature purple beech trees, a rockery, attractive plantings and a large decked seating area enjoying views over the garden. There is a timber framed covered seating area at the top of the garden which makes for an ideal outdoor lounge or BBQ area, enjoying views over the garden and Dartmoor beyond.

A hedge divides these formal gardens from the rear working garden, which includes vegetable beds, a fruit cage with blueberries, strawberries and raspberries, eating and cooking apple trees, a Victoria Plum and a flowering cherry. At the top of the working garden is a large timber shed and log store, which is just off the flagstone patio that leads from the rear of the house. There is a detached single garage with up and over door, and the large driveway offers parking for numerous cars.