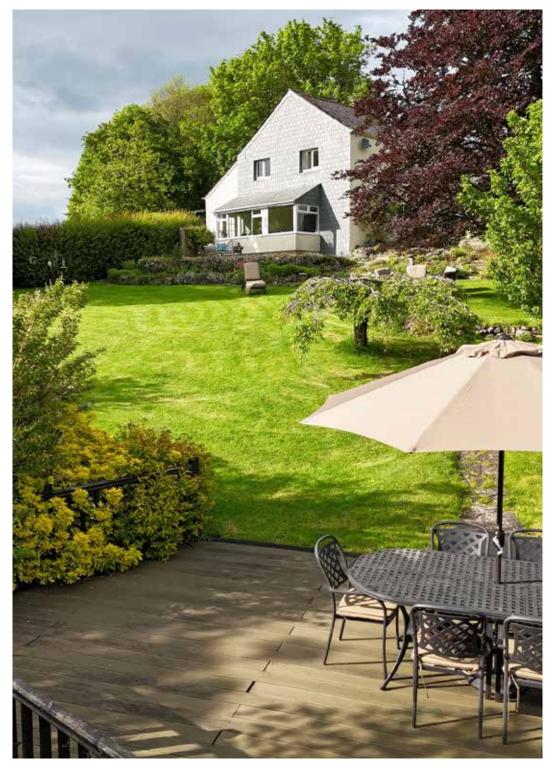

## Outside

The property sits within approximately 0.8 acres, and includes a gently sloping lawned garden to the front and side, complete with two mature purple beech trees, a rockery, attractive plantings and a large decked seating area enjoying views over the garden. There is a timber framed covered seating area at the top of the garden which makes for an ideal outdoor lounge or BBQ area, enjoying views over the garden and Dartmoor beyond.

A hedge divides these formal gardens from the rear working garden, which includes vegetable beds, a fruit cage with blueberries, strawberries and raspberries, eating and cooking apple trees, a Victoria Plum and a flowering cherry. At the top of the working garden is a large timber shed and log store, which is just off the flagstone patio that leads from the rear of the house. There is a detached single garage with up and over door, and the large driveway offers parking for numerous cars.