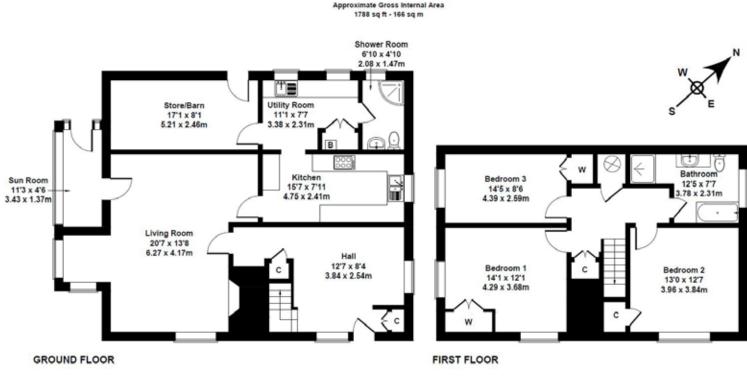

Not to Scale. Produced by The Plan Portal 2024 For Illustrative Purposes Only.

### **Ground Floor**

Hall 12'7" x 8'4"

Living Room 13'8" x 20'7"

Kitchen **15'7"** x **7'11"** 

Utility 11'1" x 7'7"

Shower Room 4'10" x 6'10"

Store/Barn 17'1" x 8'1"

#### First Floor

Bedroom 2 12'7" x 13'0"

Bedroom 3 14'5" x 8'6"

Bathroom 12'5" x 7'7"

Services: Mains electricity and water. Private

drainage. Oil-fired central heating.

Council Tax Band: F

Tenure: Freehold