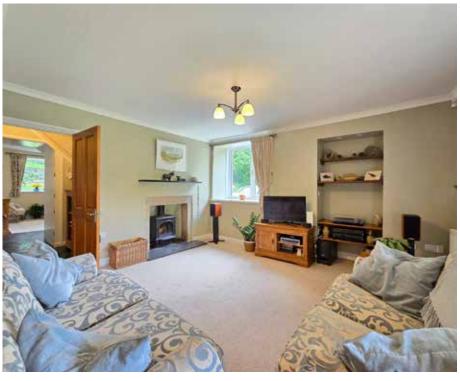

From a country lane is a gated drive that leads up a gentle slope to the cottage. The front door leads to a reception hall with pleasant natural lighting and a slate floor, and beyond is the 20'7" x 13'8" living / dining room with cosy log burner. A striking glazed extension offers lovely views over the mature garden towards Dartmoor from the built-in window seat. Just off the living / dining room is a fully glazed sun room, providing a warm and inviting place to enjoy the views in the cooler months and watch the plethora of bird life. The kitchen has been recently updated and features a useful u-shaped layout with extensive cabinetry and space for a range. From there is the spacious utility room with built-in units and a large airing cupboard, plus a modern shower room and WC. There is also a useful integral barn / storeroom to the rear with concrete floor and shelving in place. Upstairs are three wellproportioned bedrooms with the primary (cont)