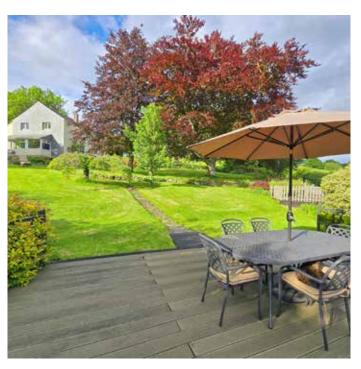

## Outside

The property sits within approximately 0.8 acres, and includes a gently sloping lawned garden to the front and side, complete with two mature purple beech trees, a rockery, attractive plantings and a large decked seating area enjoying views over the garden. There is a timber framed covered seating area at the top of the garden which makes for an ideal outdoor lounge or BBQ area, enjoying views over the garden and Dartmoor beyond.

A hedge divides these formal gardens from the rear working garden, which includes vegetable beds, a fruit cage with blueberries, strawberries and raspberries, eating and cooking apple trees, a Victoria Plum and a flowering cherry. At the top of the working garden is a large timber shed and log store, which is just off the flagstone patio that leads from the rear of the house. There is a detached single garage with up and over door, and the large driveway offers parking for numerous cars.