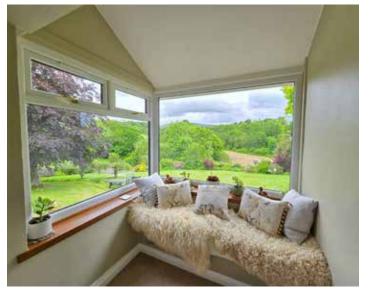

From a country lane is a gated drive that leads up a gentle slope to the cottage. The front door leads to a reception hall with pleasant natural lighting and a slate floor, and beyond is the 20'7" x 13'8" living / dining room with cosy log burner. A striking glazed extension offers lovely views over the mature garden towards Dartmoor from the built-in window seat. Just off the living / dining room is a fully glazed sun room, providing a warm and inviting place to enjoy the views in the cooler months and watch the plethora of bird life. The kitchen has been recently updated and features a useful u-shaped layout with extensive cabinetry and space for a range. From there is the spacious utility room with built-in units and a large airing cupboard, plus a modern shower room and WC. There is also a useful integral barn / storeroom to the rear with concrete floor and shelving in place. Upstairs are three wellproportioned bedrooms with the primary (cont)