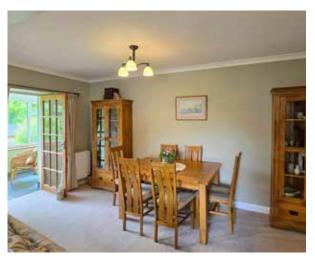

From a country lane is a gated drive that leads up a gentle slope to the cottage. The front door leads to a reception hall with pleasant natural lighting and a slate floor, and beyond is the 20'7" x 13'8" living / dining room with cosy log burner. A striking glazed extension offers lovely views over the mature garden towards Dartmoor from the built-in window seat. Just off the living / dining room is a fully glazed sun room, providing a warm and inviting place to enjoy the views in the cooler months and watch the plethora of bird life. The kitchen has been recently updated and features a useful u-shaped layout with extensive cabinetry and space for a range. From there is the spacious utility room with built-in units and a large airing cupboard, plus a modern shower room and WC. There is also a useful integral barn / storeroom to the rear with concrete floor and shelving in place. Upstairs are three wellproportioned bedrooms with the primary (cont)