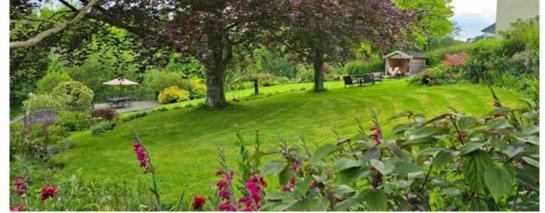

## Outside

The property sits within approximately 0.8 acres, and includes a gently sloping lawned garden to the front and side, complete with two mature purple beech trees, a rockery, attractive plantings and a large decked seating area enjoying views over the garden. There is a timber framed covered seating area at the top of the garden which makes for an ideal outdoor lounge or BBQ area, enjoying views over the garden and Dartmoor beyond.

A hedge divides these formal gardens from the rear working garden, which includes vegetable beds, a fruit cage with blueberries, strawberries and raspberries, eating and cooking apple trees, a Victoria Plum and a flowering cherry. At the top of the working garden is a large timber shed and log store, which is just off the flagstone patio that leads from the rear of the house. There is a detached single garage with up and over door, and the large driveway offers parking for numerous cars.