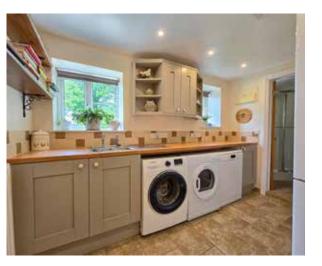

From a country lane is a gated drive that leads up a gentle slope to the cottage. The front door leads to a reception hall with pleasant natural lighting and a slate floor, and beyond is the 20'7" x 13'8" living / dining room with cosy log burner. A striking glazed extension offers lovely views over the mature garden towards Dartmoor from the built-in window seat. Just off the living / dining room is a fully glazed sun room, providing a warm and inviting place to enjoy the views in the cooler months and watch the plethora of bird life. The kitchen has been recently updated and features a useful u-shaped layout with extensive cabinetry and space for a range. From there is the spacious utility room with built-in units and a large airing cupboard, plus a modern shower room and WC. There is also a useful integral barn / storeroom to the rear with concrete floor and shelving in place. Upstairs are three wellproportioned bedrooms with the primary (cont)