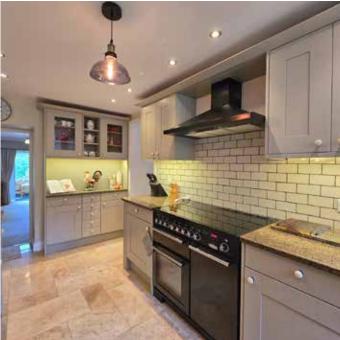

From a country lane is a gated drive that leads up a gentle slope to the cottage. The front door leads to a reception hall with pleasant natural lighting and a slate floor, and beyond is the 20'7" x 13'8" living / dining room with cosy log burner. A striking glazed extension offers lovely views over the mature garden towards Dartmoor from the built-in window seat. Just off the living / dining room is a fully glazed sun room, providing a warm and inviting place to enjoy the views in the cooler months and watch the plethora of bird life. The kitchen has been recently updated and features a useful u-shaped layout with extensive cabinetry and space for a range. From there is the spacious utility room with built-in units and a large airing cupboard, plus a modern shower room and WC. There is also a useful integral barn / storeroom to the rear with concrete floor and shelving in place. Upstairs are three wellproportioned bedrooms with the primary (cont)

#### **Agents Notes:**

- The owner has a beehive onsite that can be included in the sale if desired by the buyer, or alternatively can be rehomed by the owner
- The kitchen range is available by separate negotiation