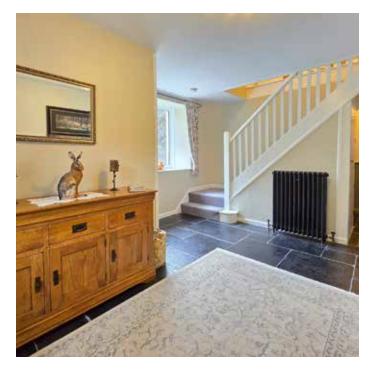

From a country lane is a gated drive that leads up a gentle slope to the cottage. The front door leads to a reception hall with pleasant natural lighting and a slate floor, and beyond is the 20'7" x 13'8" living / dining room with cosy log burner. A striking glazed extension offers lovely views over the mature garden towards Dartmoor from the built-in window seat. Just off the living / dining room is a fully glazed sun room, providing a warm and inviting place to enjoy the views in the cooler months and watch the plethora of bird life. The kitchen has been recently updated and features a useful u-shaped layout with extensive cabinetry and space for a range. From there is the spacious utility room with built-in units and a large airing cupboard, plus a modern shower room and WC. There is also a useful integral barn / storeroom to the rear with concrete floor and shelving in place. Upstairs are three wellproportioned bedrooms with the primary (cont)