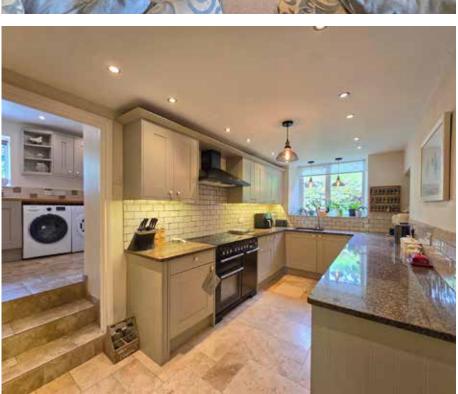

From a country lane is a gated drive that leads up a gentle slope to the cottage. The front door leads to a reception hall with pleasant natural lighting and a slate floor, and beyond is the 20'7" x 13'8" living / dining room with cosy log burner. A striking glazed extension offers lovely views over the mature garden towards Dartmoor from the built-in window seat. Just off the living / dining room is a fully glazed sun room, providing a warm and inviting place to enjoy the views in the cooler months and watch the plethora of bird life. The kitchen has been recently updated and features a useful u-shaped layout with extensive cabinetry and space for a range. From there is the spacious utility room with built-in units and a large airing cupboard, plus a modern shower room and WC. There is also a useful integral barn / storeroom to the rear with concrete floor and shelving in place. Upstairs are three wellproportioned bedrooms with the primary (cont)