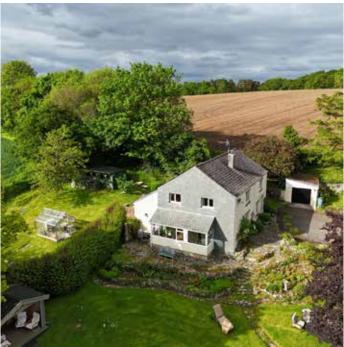

## The Property

This attractive detached cottage is set back off a quiet country lane in an elevated position above a wooded valley. If you're looking for a rural property without any near neighbours, Craydon is a rural oasis but within a few minutes of the very popular Dartmoor village trio of South Tawton, South Zeal & Sticklepath.

## Outside

The property sits within approximately 0.8 acres, and includes a gently sloping lawned garden to the front and side, complete with two mature purple beech trees, a rockery, attractive plantings and a large decked seating area enjoying views over the garden. There is a timber framed covered seating area at the top of the garden which makes for an ideal outdoor lounge or BBQ area, enjoying views over the garden and Dartmoor beyond.

A hedge divides these formal gardens from the rear working garden, which includes vegetable beds, a fruit cage with blueberries, strawberries and raspberries, eating and cooking apple trees, a Victoria Plum and a flowering cherry. At the top of the working garden is a large timber shed and log store, which is just off the flagstone patio that leads from the rear of the house. There is a detached single garage with up and over door, and the large driveway offers parking for numerous cars.