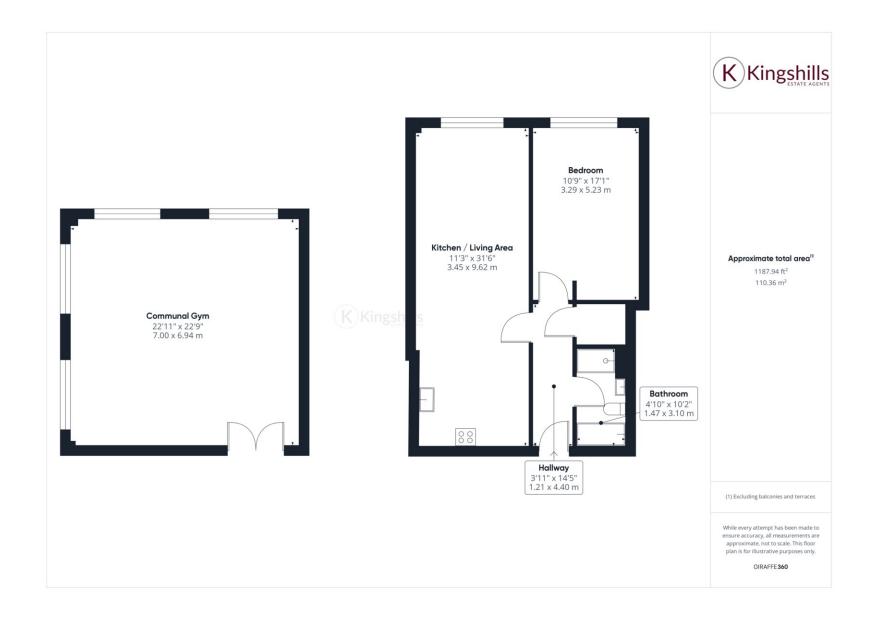

- Communal gym
- Lift Access
- Close to Countryside
- Short walk to Saunderton Train Station.
- EPC 63 D / Council Tax Band C

This luxury apartment offers over 700SQFT of accommodation and is finished to a high-specification with a modern interior. A large open-plan kitchen/dining/ living room really offers the wow factor with Quartz worksurfaces, contemporary fitted kitchen cabinets and integrated Bosch appliances. There is also a large double bedroom with fitted wardrobes and Grohe bathroom suite. Within the development there are expansive outdoor communal areas and an inner courtyard; this development feels connected to its rural setting. There is lift access to the apartment and allocated parking with ample visitor spaces. On top of all this there is even a communal gym!