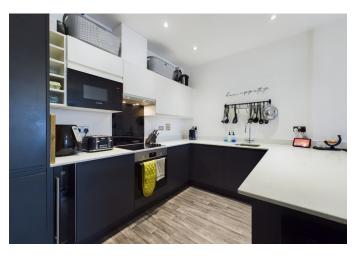

This luxury apartment offers over 700SQFT of accommodation and is finished to a high-specification with a modern interior. A large open-plan kitchen/dining/ living room really offers the wow factor with Quartz worksurfaces, contemporary fitted kitchen cabinets and integrated Bosch appliances. There is also a large double bedroom with fitted wardrobes and Grohe bathroom suite. Within the development there are expansive outdoor communal areas and an inner courtyard; this development feels connected to its rural setting. There is lift access to the apartment and allocated parking with ample visitor spaces. On top of all this there is even a communal gym!