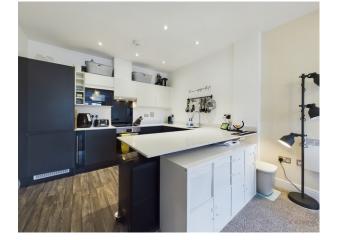

This luxury apartment offers over 700SQFT of accommodation and is finished to a high-specification with a modern interior. A large open-plan kitchen/dining/ living room really offers the wow factor with Quartz worksurfaces, contemporary fitted kitchen cabinets and integrated Bosch appliances. There is also a large double bedroom with fitted wardrobes and Grohe bathroom suite. Within the development there are expansive outdoor communal areas and an inner courtyard; this development feels connected to its rural setting. There is lift access to the apartment and allocated parking with ample visitor spaces. On top of all this there is even a communal gym!