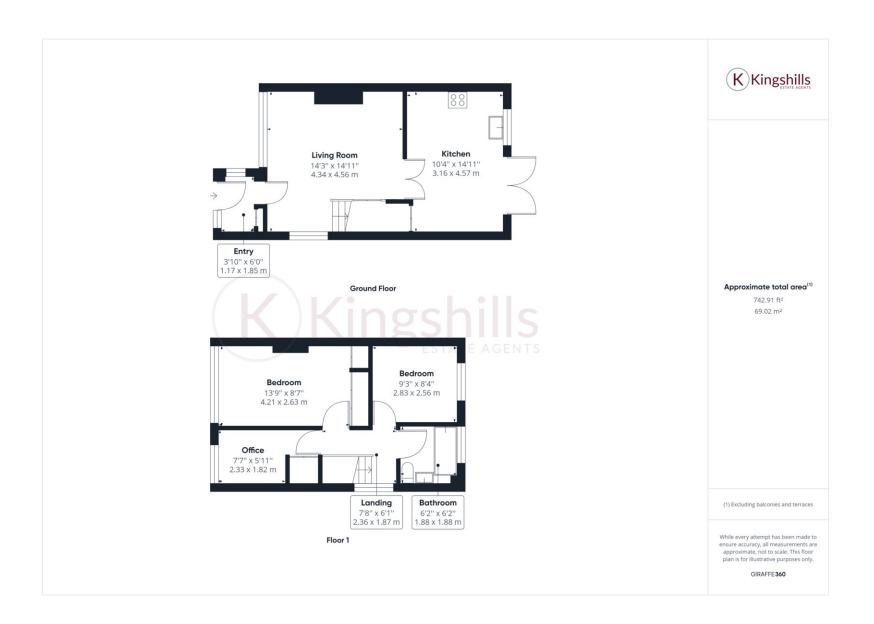

## **Property Features**

- Three Bedroom Semi-Detached House
- No Upper Chain
- Modern Kitchen with a Range of Appliances
- Newly Fitted Bathroom
- Low Maintenance Rear Garden

- Garage
- Driveway Parking
- Peaceful Location
- Within Walking Distance to Wycombe Heights Golf Club
- EPC 71C / Council Tax Band D

## **Full Description**

A fantastic and modern three-bedroom semi-detached house located in Tamar Close. The house features a spacious living area that is ideal for entertaining guests or relaxing, a refurbished kitchen that is fully equipped with modern appliances, making it perfect for both casual and formal dining and a newly fitted bathroom. The house offers two large double bedrooms and a further single bedroom.