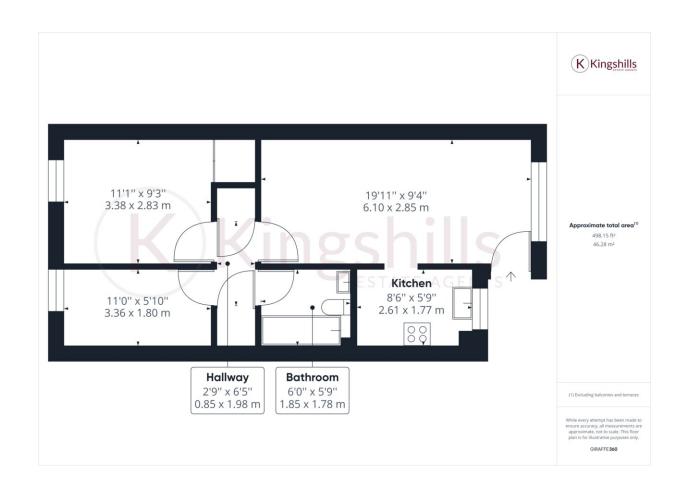

## **Property Description**

A recently renovated two-bedroom maisonette which is located just a short walk from High Wycombe town centre and train station. The property has recently had a new kitchen installed, new bathroom, recently recarpeted and redecorated. The accommodation comprises; private entrance; living area; kitchen; hallway with storage cupboard which houses the washing machine, bathroom and two bedrooms. Further benefits from gas heating, allocated parking and further visitor parking. Available from 19th August on an unfurnished basis.