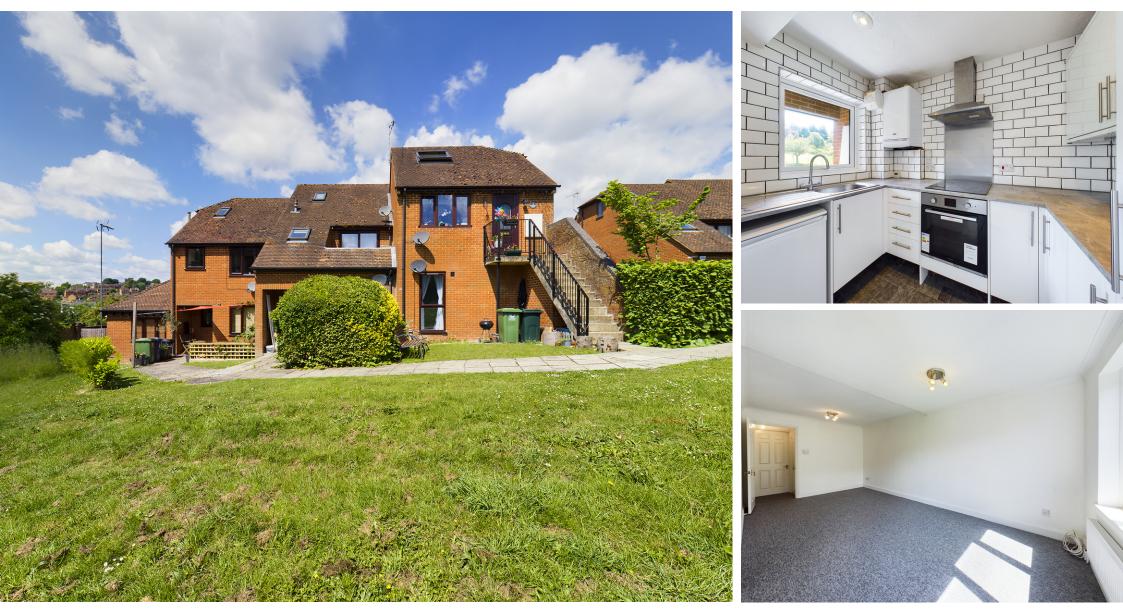

## **Property Description**

A recently renovated two-bedroom maisonette which is located just a short walk from High Wycombe town centre and train station. The property has recently had a new kitchen installed, new bathroom, recently recarpeted and redecorated. The accommodation comprises; private entrance; living area; kitchen; hallway with storage cupboard which houses the washing machine, bathroom and two bedrooms. Further benefits from gas heating, allocated parking and further visitor parking. Available from 19th August on an unfurnished basis.