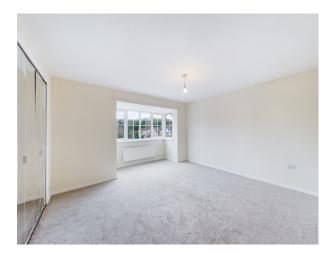

Upon entering the property, you are greeted by an entrance hall that leads on to the living room. This room is flooded with natural light and offers a decorative fireplace. Adjoining the living room is the dining space which opens to the garden. The modern kitchen boasts a range of integrated appliances and offers ample storage space for all your kitchen essentials. Downstairs also offers a separate utility room, downstairs WC and integral garage.