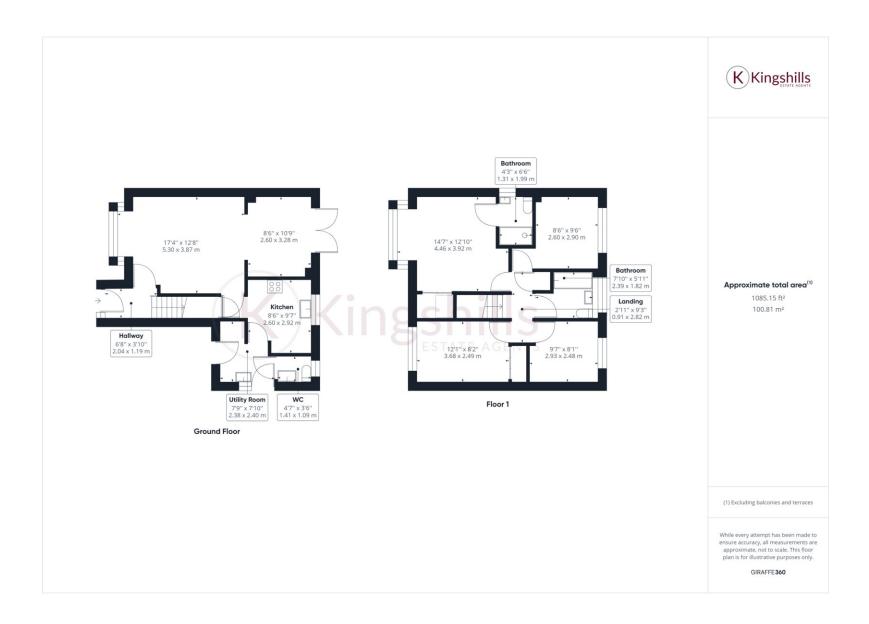

Upon entering the property, you are greeted by an entrance hall that leads on to the living room. This room is flooded with natural light and offers a decorative fireplace. Adjoining the living room is the dining space which opens to the garden. The modern kitchen boasts a range of integrated appliances and offers ample storage space for all your kitchen essentials. Downstairs also offers a separate utility room, downstairs WC and integral garage.

Upstairs, the property comprises of four bedrooms and two contemporary bathrooms. The bathrooms have been recently refurbished and offer new and modern fixtures. The house also benefits from a pleasant rear garden, providing a perfect recreational space for summer evenings.