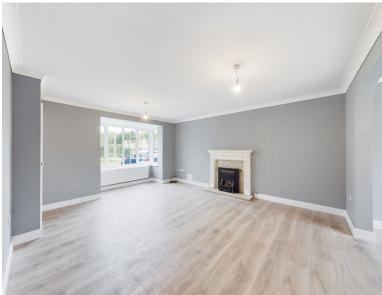

Upon entering the property, you are greeted by an entrance hall that leads on to the living room. This room is flooded with natural light and offers a decorative fireplace. Adjoining the living room is the dining space which opens to the garden. The modern kitchen boasts a range of integrated appliances and offers ample storage space for all your kitchen essentials. Downstairs also offers a separate utility room, downstairs WC and integral garage.