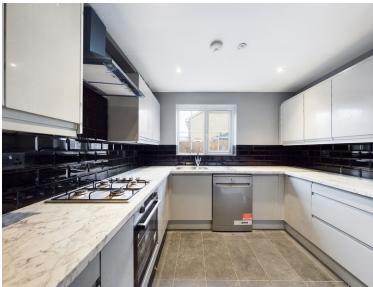

Upon entering the property, you are greeted by an entrance hall that leads on to the living room. This room is flooded with natural light and offers a decorative fireplace. Adjoining the living room is the dining space which opens to the garden. The modern kitchen boasts a range of integrated appliances and offers ample storage space for all your kitchen essentials. Downstairs also offers a separate utility room, downstairs WC and integral garage.