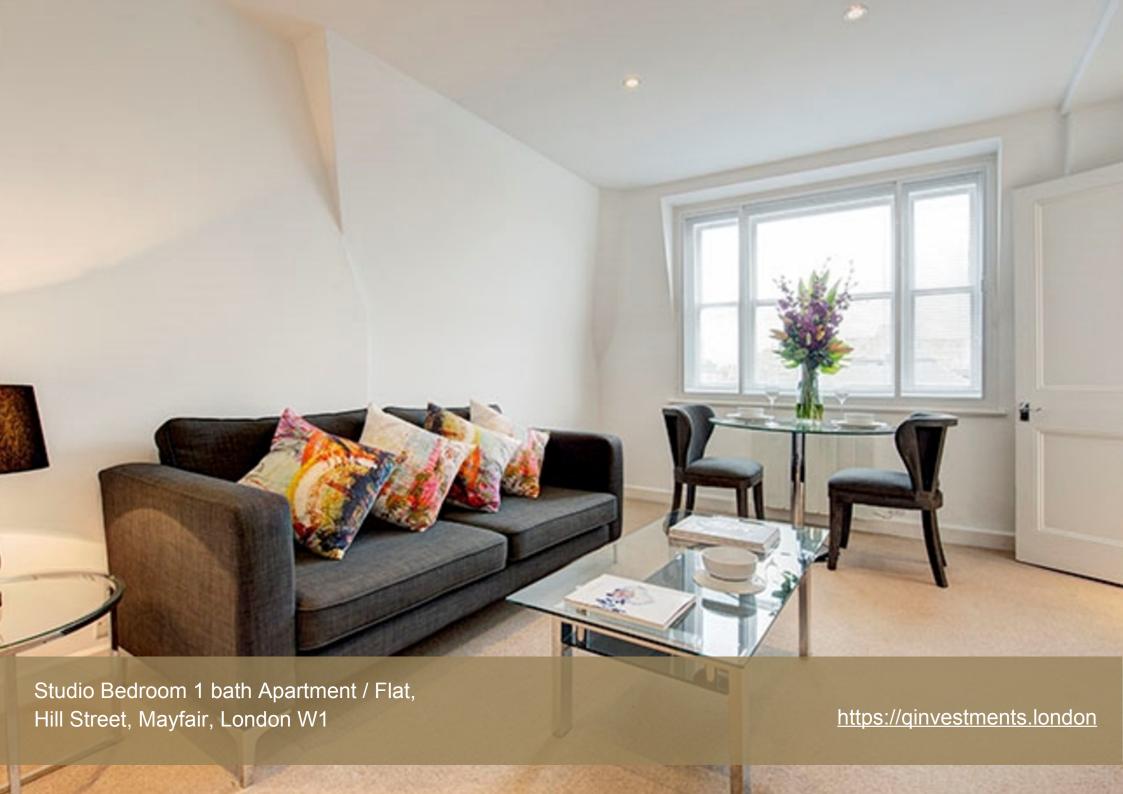

### Hill Street, Mayfair, London W1

Fully Furnished Studio Apartment to Rent in Mayfair, London W1. Next to Dorchester Hotel and Berkeley Square.

Ready to move in from 03/02/2023.

You will find this well proportioned studio apartment in the beautiful red brick building, situated in the heart of London's fashionable Mayfair, neighbouring the famous Berkeley Square.

The apartment comprises a large living room area, modern bathroom and a unique kitchenette.

Apartment benefits form great transport links including Green Park, Bond Street and Marble Arch stations. All within a short stroll away.