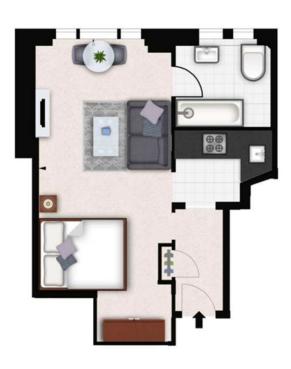

### Hill Street, Mayfair, London W1

Fully Furnished Studio Apartment to Rent in Mayfair, London W1. Next to Dorchester Hotel and Berkeley Square.

Ready to move in from 03/02/2023.

You will find this well proportioned studio apartment in the beautiful red brick building, situated in the heart of London's fashionable Mayfair, neighbouring the famous Berkeley Square.

The apartment comprises a large living room area, modern bathroom and a unique kitchenette.

Apartment benefits form great transport links including Green Park, Bond Street and Marble Arch stations. All within a short stroll away.