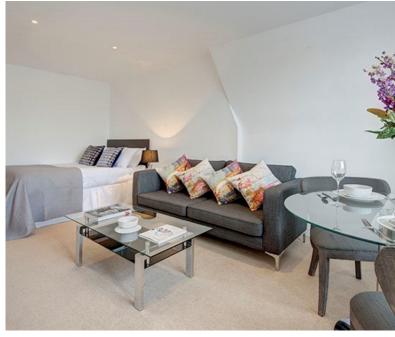

### Hill Street, Mayfair, London W1

Fully Furnished Studio Apartment to Rent in Mayfair, London W1. Next to Dorchester Hotel and Berkeley Square.

Ready to move in from 03/02/2023.

You will find this well proportioned studio apartment in the beautiful red brick building, situated in the heart of London's fashionable Mayfair, neighbouring the famous Berkeley Square.

The apartment comprises a large living room area, modern bathroom and a unique kitchenette.

Apartment benefits form great transport links including Green Park, Bond Street and Marble Arch stations. All within a short stroll away.