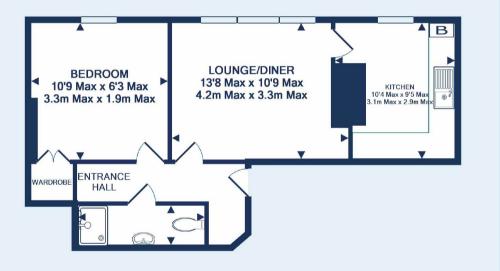

The accommodation consists entrance hall, lounge, separate kitchen, double bedroom with built in wardrobe and shower room.

Lending may be restricted due to commercial premises beneath so this may need checking prior to viewing.