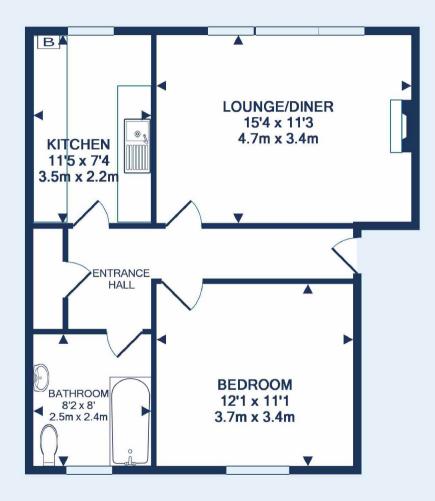

The accommodation consists entrance hall, lounge/diner, separate kitchen, double bedroom and bathroom.

Lending may be restricted due to commercial premises beneath so this may need checking prior to viewing.