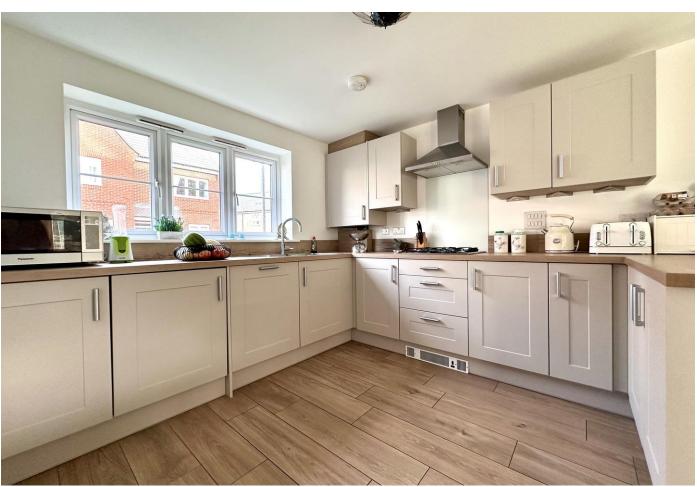

**OPEN PLAN LIVING AREA / KITCHEN** 27'3" x 17'1" (8.30m x 5.20m)

KITCHEN AREA Fitted with an attractive range of base and wall units with work surfaces over and matching upstands, inset stainless steel sink unit with mixer tap over. Four ring gas hob with extractor canopy over, built-in oven in further full length unit, other built-in appliances include dishwasher and fridge freezer. Tanzania porcelain tiled flooring which continues through to main living area and double glazed window to front aspect.