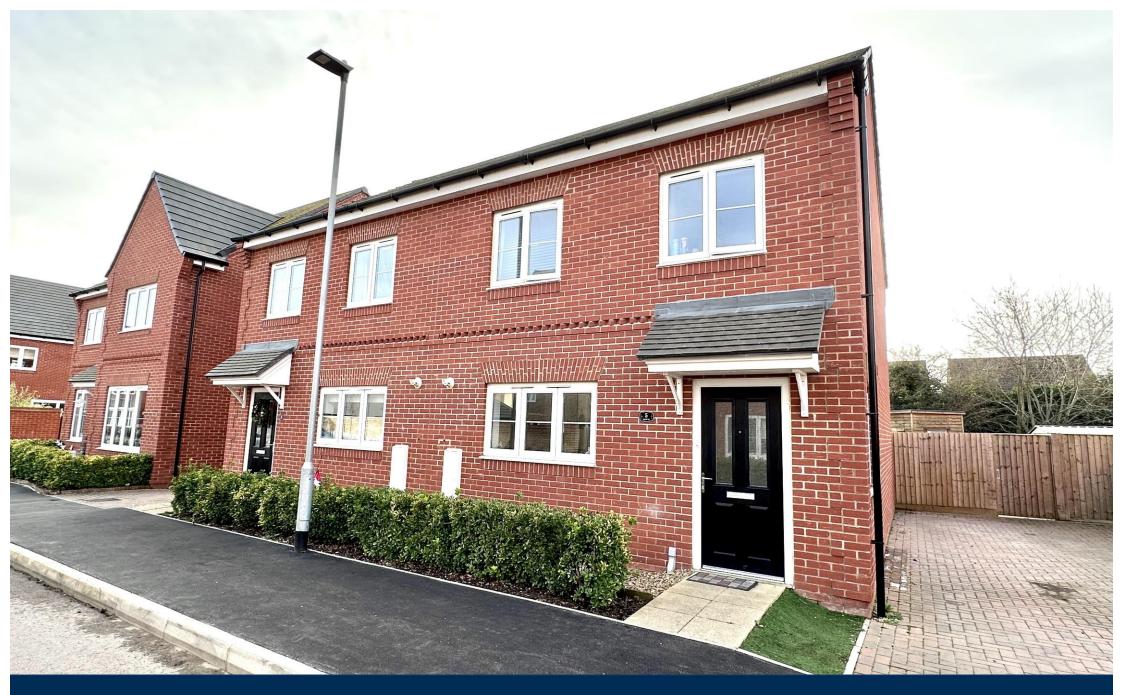

Wesley Way, Witchford, Ely, Cambridgeshire CB6 2GG

## Wesley Way, Witchford, Ely, Cambridgeshire CB6 2GG

A modern and stylish three bedroom semidetached house with driveway parking situated in this sought after village location.

- Entrance Hall & Cloakroom
- Open Plan Spacious Kitchen/Living Area
- Principal Bedroom with En-Suite Shower Room
- Two Further Bedrooms
- Family Bathroom
- Enclosed Rear Garden
- Driveway Parking
- No Upward Chain

## **EXTERIOR**

The front garden has been hard landscaped with an adjacent block paved driveway providing off road parking. Gated access leads to the rear garden.

The fully enclosed rear garden has been landscaped to create a low maintenance lifestyle with astro turf, patio area, hardstanding for shed and outside tap.