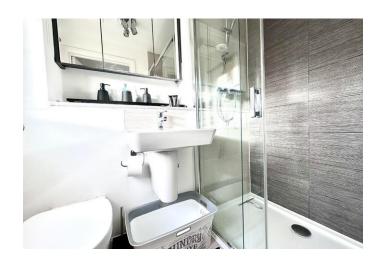

**BATHROOM** Fitted with a three piece suite comprising low level WC, wash hand basin and bath with shower attachment over. Tiled splashbacks, heated towel rail, vinyl flooring.