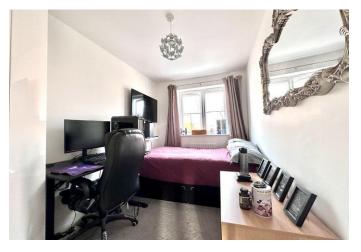

**BEDROOM TWO** 11'6" x 9'10" (3.50 m x 3.00 m) with double glazed window to front aspect, built-in cupboard, radiator.

**BEDROOM THREE** 11'6"  $\times$  6'11" (3.50 m  $\times$  2.10 m) with double glazed window to front aspect, built-in cupboard, radiator.