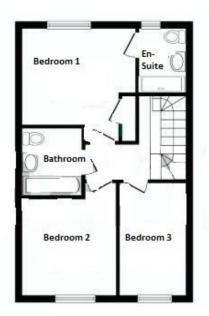

**BEDROOM ONE** 11'10" x 11'6" (3.60 m x 3.50 m) with double glazed window to rear aspect, built-in cupboards, radiator and door to: -

**EN-SUITE SHOWER ROOM** Fitted with a three piece suite comprising low level WC, wash hand basin and shower cubicle. Opaque double glazed window to rear aspect, heated towel rail and vinyl flooring.

**BEDROOM TWO** 11'6" x 9'10" (3.50 m x 3.00 m) with double glazed window to front aspect, built-in cupboard, radiator.

**BEDROOM THREE** 11'6"  $\times$  6'11" (3.50 m  $\times$  2.10 m) with double glazed window to front aspect, built-in cupboard, radiator.

**BATHROOM** Fitted with a three piece suite comprising low level WC, wash hand basin and bath with shower attachment over. Tiled splashbacks, heated towel rail, vinyl flooring.