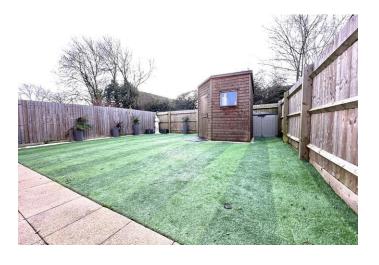

## **EXTERIOR**

The front garden has been hard landscaped with an adjacent block paved driveway providing off road parking. Gated access leads to the rear garden.

The fully enclosed rear garden has been landscaped to create a low maintenance lifestyle with astro turf, patio area, hardstanding for shed and outside tap.