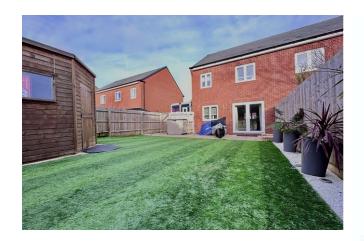

## **EXTERIOR**

The front garden has been hard landscaped with an adjacent block paved driveway providing off road parking. Gated access leads to the rear garden.

The fully enclosed rear garden has been landscaped to create a low maintenance lifestyle with astro turf, patio area, hardstanding for shed and outside tap.