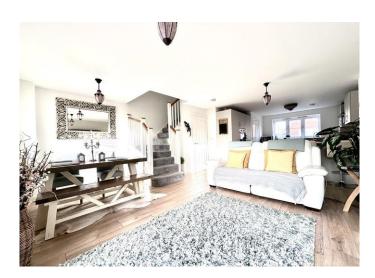

**OPEN PLAN LIVING AREA / KITCHEN** 27'3" x 17'1" (8.30m x 5.20m)

KITCHEN AREA Fitted with an attractive range of base and wall units with work surfaces over and matching upstands, inset stainless steel sink unit with mixer tap over. Four ring gas hob with extractor canopy over, built-in oven in further full length unit, other built-in appliances include dishwasher and fridge freezer. Tanzania porcelain tiled flooring which continues through to main living area and double glazed window to front aspect.

**LIVING AREA** with staircase dog legging to first floor and useful understair storage cupboard. Double glazed patio doors opening and double glazed window to rear aspect, two radiators.

**FIRST FLOOR LANDING** with access to loft, double glazed window to side aspect.