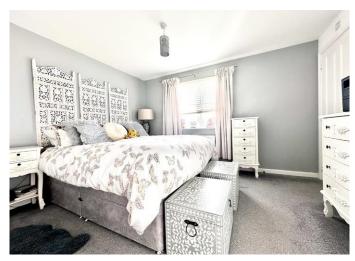

**BEDROOM ONE** 11'10" x 11'6" (3.60 m x 3.50 m) with double glazed window to rear aspect, built-in cupboards, radiator and door to: -

**EN-SUITE SHOWER ROOM** Fitted with a three piece suite comprising low level WC, wash hand basin and shower cubicle. Opaque double glazed window to rear aspect, heated towel rail and vinyl flooring.