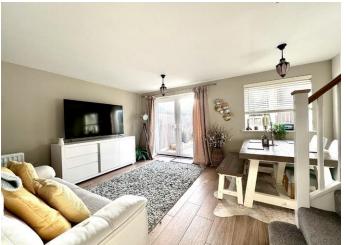

**LIVING AREA** with staircase dog legging to first floor and useful understair storage cupboard. Double glazed patio doors opening and double glazed window to rear aspect, two radiators.

**FIRST FLOOR LANDING** with access to loft, double glazed window to side aspect.