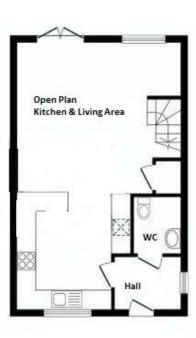

Guide Price: £309,950

**ENTRANCE HALL** with entrance door to front, double glazed window to side aspect, radiator and Tanzania porcelain tiled flooring. Door to: -

**DOWNSTAIRS CLOAKROOM** Fitted with a two piece suite comprising low level WC and wash hand basin with tiled splashbacks. Radiator and Tanzania porcelain tiled flooring.

**OPEN PLAN LIVING AREA / KITCHEN** 27'3" x 17'1" (8.30m x 5.20m)

KITCHEN AREA Fitted with an attractive range of base and wall units with work surfaces over and matching upstands, inset stainless steel sink unit with mixer tap over. Four ring gas hob with extractor canopy over, built-in oven in further full length unit, other built-in appliances include dishwasher and fridge freezer. Tanzania porcelain tiled flooring which continues through to main living area and double glazed window to front aspect.

**LIVING AREA** with staircase dog legging to first floor and useful understair storage cupboard. Double glazed patio doors opening and double glazed window to rear aspect, two radiators.

**FIRST FLOOR LANDING** with access to loft, double glazed window to side aspect.