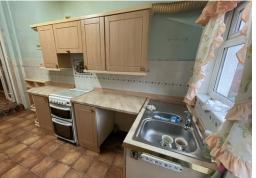

#### **KITCHEN**

4.30 m x 2.49 m

Ample base and wall units in light wood effect with complimentary work surface. Stainless steel sink unit. Fluorescent strip lighting. Emulsion ceiling. Combination of emulsion and tiled walls. Vinyl flooring. Power points. uPVC window and door to the rear.