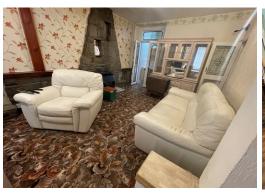

#### LOUNGE

6.67 m x 3.58 m

Artex ceiling. Wallpaper walls. Carpet flooring. Feature stone fireplace housing coal effect fire. Power points. uPVC french doors leading to the kitchen. Door leading to under stair storage with a further door leading to downstairs bathroom. uPVC window to the front.