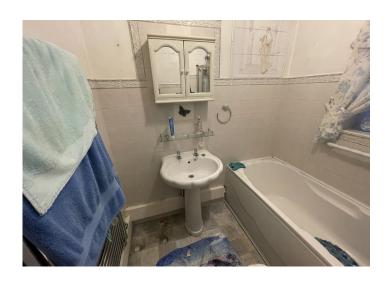

#### **DOWNSTAIRS BATHROOM**

2.16 m x 1.71 m

Three piece suite in white comprising bath with shower over head and bi fold shower screen, w.c and wash hand basin. Vinyl flooring. Chrome radiator. Artex ceiling. Emulsion and tiled walls. uPVC window to the rear with frosted glass.