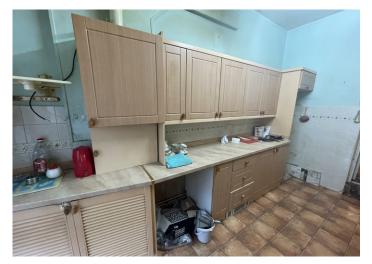

#### **KITCHEN**

4.30 m x 2.49 m

Ample base and wall units in light wood effect with complimentary work surface. Stainless steel sink unit. Fluorescent strip lighting. Emulsion ceiling. Combination of emulsion and tiled walls. Vinyl flooring. Power points. uPVC window and door to the rear.