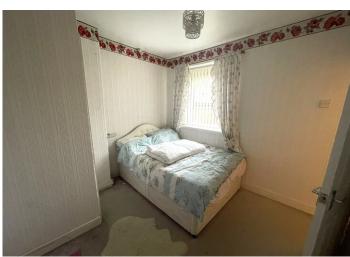

#### BEDROOM 1

4.60 m x 3.44 m

Good size master bedroom. Artex ceiling. Wallpaper walls. Carpet flooring. Radiator. Power points. Two uPVC windows to the front.

### BEDROOM 2

3.19 m x 0.90 m

Emulsion ceiling. Wallpaper walls. Carpet flooring. Power points. Built in storage cupboard. uPVC window to the rear.