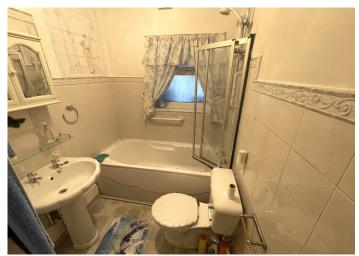

#### **DOWNSTAIRS BATHROOM**

2.16 m x 1.71 m

Three piece suite in white comprising bath with shower over head and bi fold shower screen, w.c and wash hand basin. Vinyl flooring. Chrome radiator. Artex ceiling. Emulsion and tiled walls. uPVC window to the rear with frosted glass.