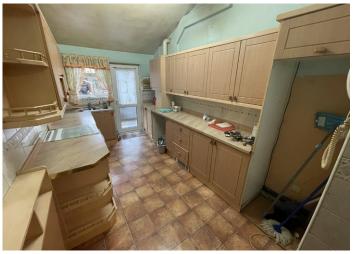

#### **KITCHEN**

4.30 m x 2.49 m

Ample base and wall units in light wood effect with complimentary work surface. Stainless steel sink unit. Fluorescent strip lighting. Emulsion ceiling. Combination of emulsion and tiled walls. Vinyl flooring. Power points. uPVC window and door to the rear.