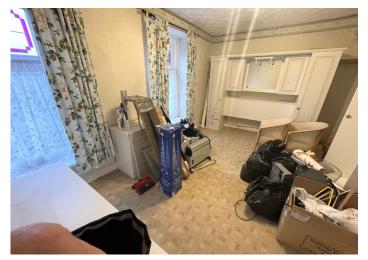

#### LOUNGE

6.67 m x 3.58 m

Artex ceiling. Wallpaper walls. Carpet flooring. Feature stone fireplace housing coal effect fire. Power points. uPVC french doors leading to the kitchen. Door leading to under stair storage with a further door leading to downstairs bathroom. uPVC window to the front.

#### **KITCHEN**

4.30 m x 2.49 m

Ample base and wall units in light wood effect with complimentary work surface. Stainless steel sink unit. Fluorescent strip lighting. Emulsion ceiling. Combination of emulsion and tiled walls. Vinyl flooring. Power points. uPVC window and door to the rear.