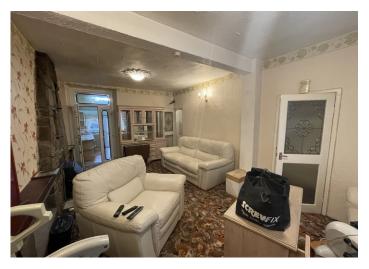

#### LOUNGE

6.67 m x 3.58 m

Artex ceiling. Wallpaper walls. Carpet flooring. Feature stone fireplace housing coal effect fire. Power points. uPVC french doors leading to the kitchen. Door leading to under stair storage with a further door leading to downstairs bathroom. uPVC window to the front.