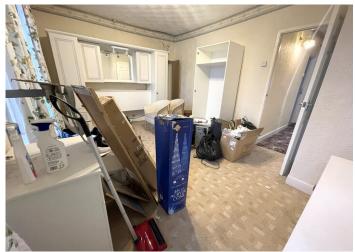

#### **KITCHEN**

4.30 m x 2.49 m

Ample base and wall units in light wood effect with complimentary work surface. Stainless steel sink unit. Fluorescent strip lighting. Emulsion ceiling. Combination of emulsion and tiled walls. Vinyl flooring. Power points. uPVC window and door to the rear.