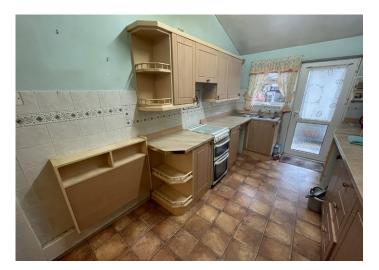

#### **KITCHEN**

4.30 m x 2.49 m

Ample base and wall units in light wood effect with complimentary work surface. Stainless steel sink unit. Fluorescent strip lighting. Emulsion ceiling. Combination of emulsion and tiled walls. Vinyl flooring. Power points. uPVC window and door to the rear.