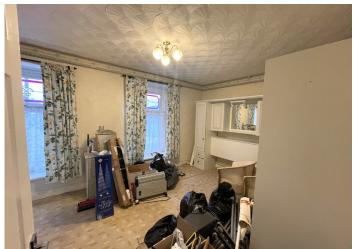

#### LOUNGE

6.67 m x 3.58 m

Artex ceiling. Wallpaper walls. Carpet flooring. Feature stone fireplace housing coal effect fire. Power points. uPVC french doors leading to the kitchen. Door leading to under stair storage with a further door leading to downstairs bathroom. uPVC window to the front.