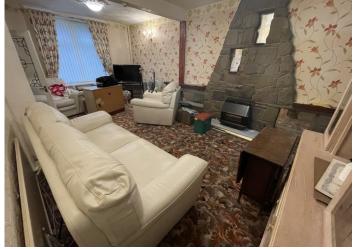

#### LOUNGE

6.67 m x 3.58 m

Artex ceiling. Wallpaper walls. Carpet flooring. Feature stone fireplace housing coal effect fire. Power points. uPVC french doors leading to the kitchen. Door leading to under stair storage with a further door leading to downstairs bathroom. uPVC window to the front.