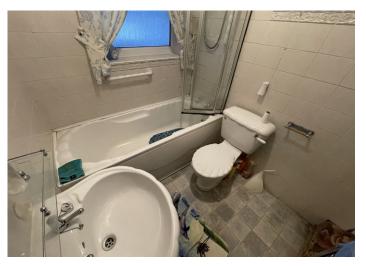

#### **DOWNSTAIRS BATHROOM**

2.16 m x 1.71 m

Three piece suite in white comprising bath with shower over head and bi fold shower screen, w.c and wash hand basin. Vinyl flooring. Chrome radiator. Artex ceiling. Emulsion and tiled walls. uPVC window to the rear with frosted glass.