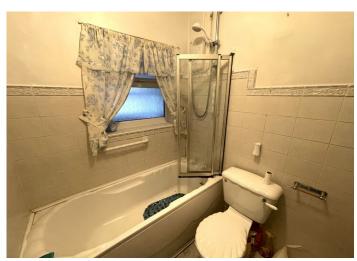

#### **DOWNSTAIRS BATHROOM**

2.16 m x 1.71 m

Three piece suite in white comprising bath with shower over head and bi fold shower screen, w.c and wash hand basin. Vinyl flooring. Chrome radiator. Artex ceiling. Emulsion and tiled walls. uPVC window to the rear with frosted glass.