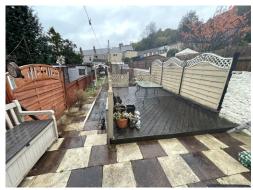

### **EXTERIOR**

Patio area with enclosed decking.
Pathway leading to a further patio area.
Storage shed and greenhouse to the rear of garden area.