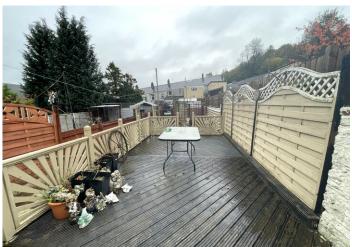

### **EXTERIOR**

Patio area with enclosed decking.
Pathway leading to a further patio area.
Storage shed and greenhouse to the rear of garden area.