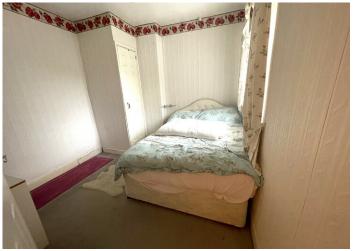

#### BEDROOM 1

4.60 m x 3.44 m

Good size master bedroom. Artex ceiling. Wallpaper walls. Carpet flooring. Radiator. Power points. Two uPVC windows to the front.

### BEDROOM 2

3.19 m x 0.90 m

Emulsion ceiling. Wallpaper walls. Carpet flooring. Power points. Built in storage cupboard. uPVC window to the rear.