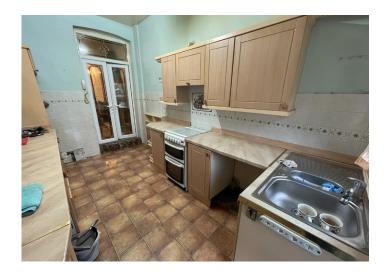

#### **KITCHEN**

4.30 m x 2.49 m

Ample base and wall units in light wood effect with complimentary work surface. Stainless steel sink unit. Fluorescent strip lighting. Emulsion ceiling. Combination of emulsion and tiled walls. Vinyl flooring. Power points. uPVC window and door to the rear.