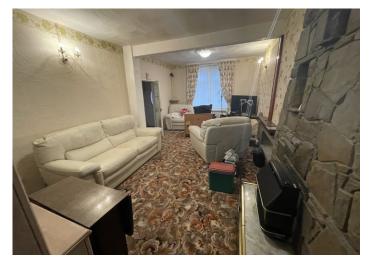

#### LOUNGE

6.67 m x 3.58 m

Artex ceiling. Wallpaper walls. Carpet flooring. Feature stone fireplace housing coal effect fire. Power points. uPVC french doors leading to the kitchen. Door leading to under stair storage with a further door leading to downstairs bathroom. uPVC window to the front.