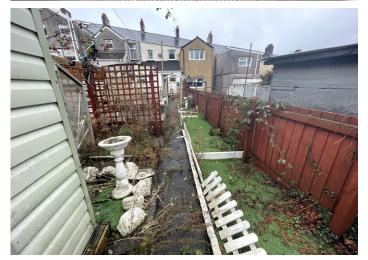

### **EXTERIOR**

Patio area with enclosed decking.
Pathway leading to a further patio area.
Storage shed and greenhouse to the rear of garden area.