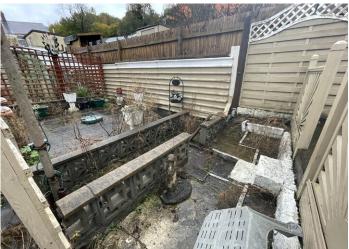

### **EXTERIOR**

Patio area with enclosed decking.
Pathway leading to a further patio area.
Storage shed and greenhouse to the rear of garden area.