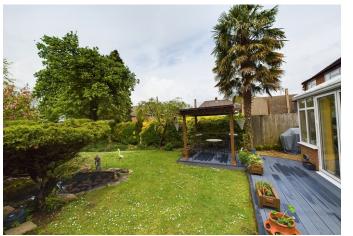

## Outside

To the front of the property there is a driveway that houses parking for several cars and serves the Garage which has light and power and storage in the roof void. To one side of the property there is access to the rear Garden which stretches approx 60 ft in length and is enclosed by fencing and hedging for a high degree of privacy and security. There is also a decking area for entertaining.