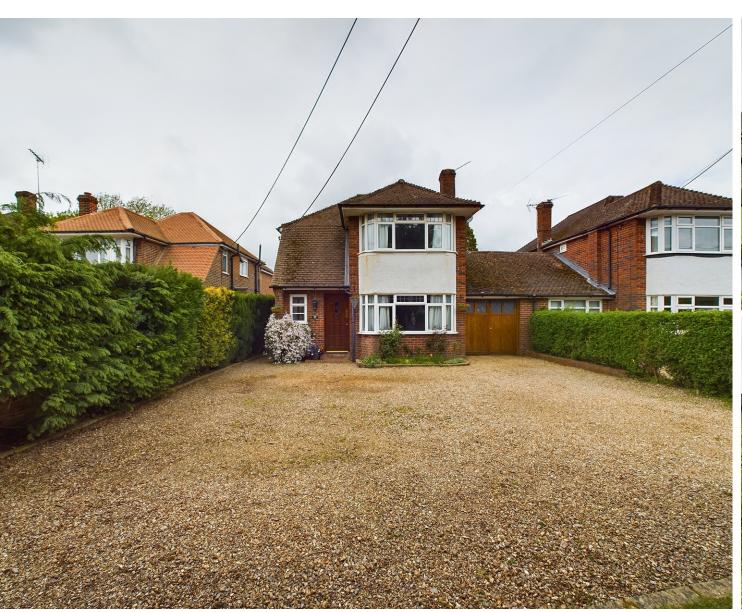

## **Full Description**

An extended non-estate link detached home located close to open countryside and Hazlemere Crossroads. The property is coming to the market for the first time in just over 40 years and is within catchment of the highly regarded schools.

## Outside

To the front of the property there is a driveway that houses parking for several cars and serves the Garage which has light and power and storage in the roof void. To one side of the property there is access to the rear Garden which stretches approx 60 ft in length and is enclosed by fencing and hedging for a high degree of privacy and security. There is also a decking area for entertaining.