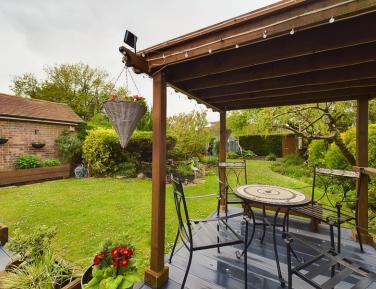

## Outside

To the front of the property there is a driveway that houses parking for several cars and serves the Garage which has light and power and storage in the roof void. To one side of the property there is access to the rear Garden which stretches approx 60 ft in length and is enclosed by fencing and hedging for a high degree of privacy and security. There is also a decking area for entertaining.