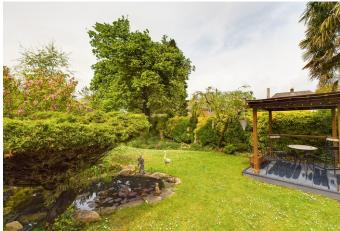

## Outside

To the front of the property there is a driveway that houses parking for several cars and serves the Garage which has light and power and storage in the roof void. To one side of the property there is access to the rear Garden which stretches approx 60 ft in length and is enclosed by fencing and hedging for a high degree of privacy and security. There is also a decking area for entertaining.