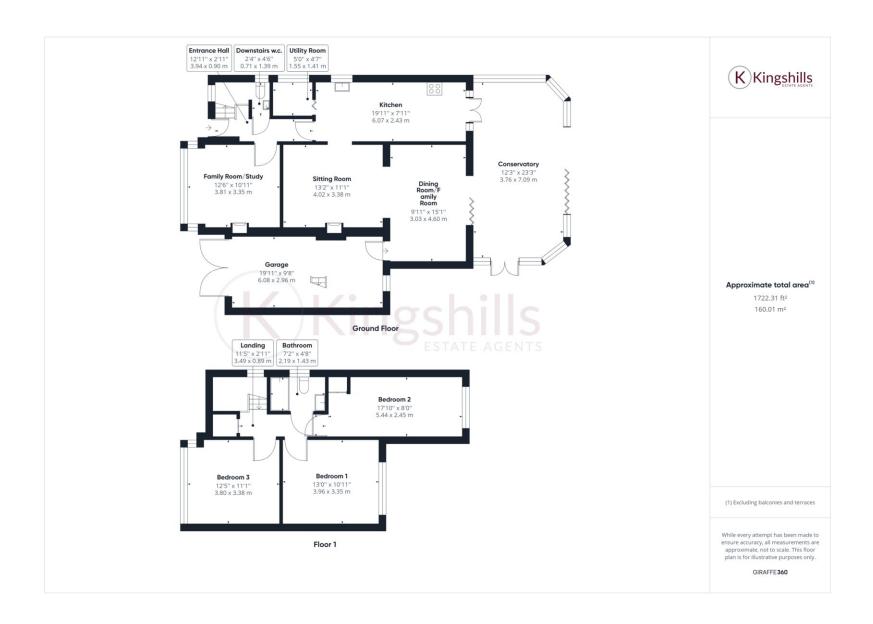

## **Full Description**

An extended non-estate link detached home located close to open countryside and Hazlemere Crossroads. The property is coming to the market for the first time in just over 40 years and is within catchment of the highly regarded schools.

## Accommodation

Entrance Hall, Downstairs w.c. Living Room with Open Fireplace, Study/Home office with Open Fireplace, Dining Room, Modern Kitchen with Granite Worktops and fitted appliances and complimented by a Utility Room, Large Conservatory to the rear with bi-fold doors opening on to the rear Garden. To the first floor there are 3 good sized Bedrooms and a Family Bathroom.

## Outside

To the front of the property there is a driveway that houses parking for several cars and serves the Garage which has light and power and storage in the roof void. To one side of the property there is access to the rear Garden which stretches approx 60 ft in length and is enclosed by fencing and hedging for a high degree of privacy and security. There is also a decking area for entertaining.