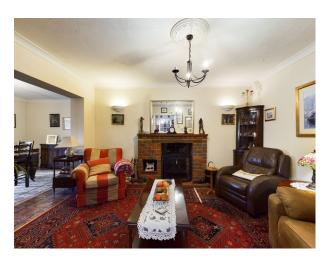

## Accommodation

Entrance Hall, Downstairs w.c. Living Room with Open Fireplace, Study/Home office with Open Fireplace, Dining Room, Modern Kitchen with Granite Worktops and fitted appliances and complimented by a Utility Room, Large Conservatory to the rear with bi-fold doors opening on to the rear Garden. To the first floor there are 3 good sized Bedrooms and a Family Bathroom.