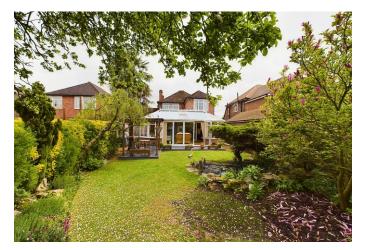

## Outside

To the front of the property there is a driveway that houses parking for several cars and serves the Garage which has light and power and storage in the roof void. To one side of the property there is access to the rear Garden which stretches approx 60 ft in length and is enclosed by fencing and hedging for a high degree of privacy and security. There is also a decking area for entertaining.