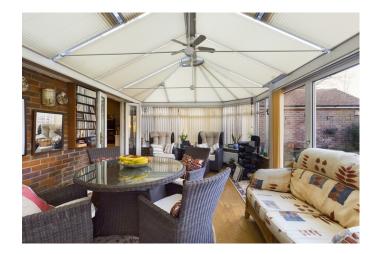

## Accommodation

Entrance Hall, Downstairs w.c. Living Room with Open Fireplace, Study/Home office with Open Fireplace, Dining Room, Modern Kitchen with Granite Worktops and fitted appliances and complimented by a Utility Room, Large Conservatory to the rear with bi-fold doors opening on to the rear Garden. To the first floor there are 3 good sized Bedrooms and a Family Bathroom.