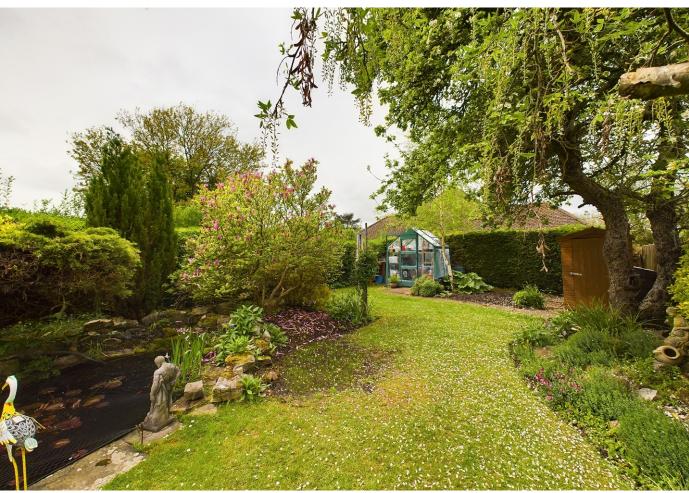

## Outside

To the front of the property there is a driveway that houses parking for several cars and serves the Garage which has light and power and storage in the roof void. To one side of the property there is access to the rear Garden which stretches approx 60 ft in length and is enclosed by fencing and hedging for a high degree of privacy and security. There is also a decking area for entertaining.