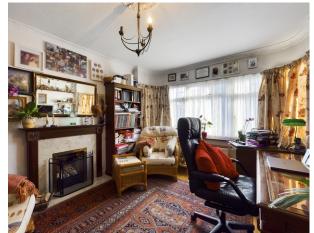

## Accommodation

Entrance Hall, Downstairs w.c. Living Room with Open Fireplace, Study/Home office with Open Fireplace, Dining Room, Modern Kitchen with Granite Worktops and fitted appliances and complimented by a Utility Room, Large Conservatory to the rear with bi-fold doors opening on to the rear Garden. To the first floor there are 3 good sized Bedrooms and a Family Bathroom.