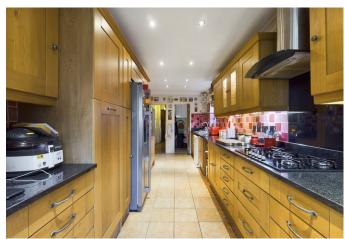

## Accommodation

Entrance Hall, Downstairs w.c. Living Room with Open Fireplace, Study/Home office with Open Fireplace, Dining Room, Modern Kitchen with Granite Worktops and fitted appliances and complimented by a Utility Room, Large Conservatory to the rear with bi-fold doors opening on to the rear Garden. To the first floor there are 3 good sized Bedrooms and a Family Bathroom.