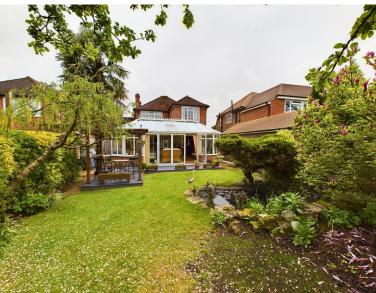

## Outside

To the front of the property there is a driveway that houses parking for several cars and serves the Garage which has light and power and storage in the roof void. To one side of the property there is access to the rear Garden which stretches approx 60 ft in length and is enclosed by fencing and hedging for a high degree of privacy and security. There is also a decking area for entertaining.