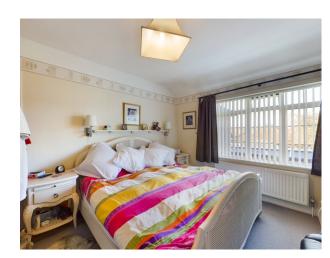

## Accommodation

Entrance Hall, Downstairs w.c. Living Room with Open Fireplace, Study/Home office with Open Fireplace, Dining Room, Modern Kitchen with Granite Worktops and fitted appliances and complimented by a Utility Room, Large Conservatory to the rear with bi-fold doors opening on to the rear Garden. To the first floor there are 3 good sized Bedrooms and a Family Bathroom.