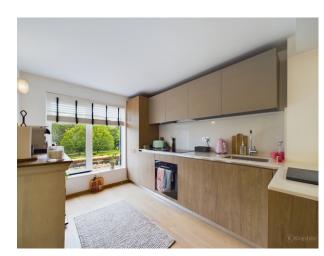

Upon entering the apartment, you are greeted by a spacious hallway leading to the heart of the home. The openplan living area boasts an Italian-designed kitchen, featuring sleek cabinetry, premium countertops, and state-ofthe-art appliances, making it a chef's dream. The living and dining spaces are bathed in natural light, with large windows offering picturesque views of the beautifully landscaped communal grounds.