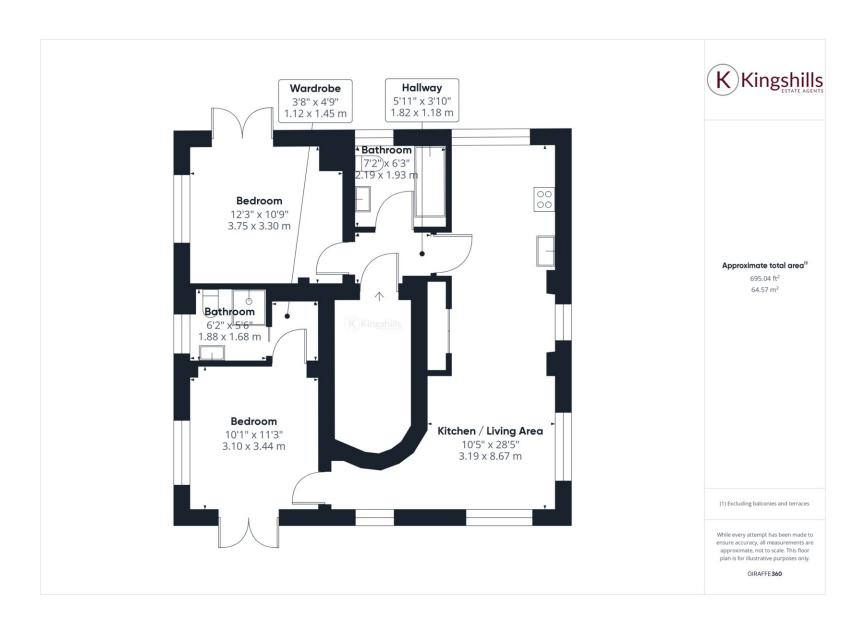

- 2 Bedrooms, one with en-suite
- · Modern Family Bathroom
- Set within 18 acres of Landscaped Grounds
- · Allocated Parking Set within Secure Gates
- EPC 77 C / Council Tax Band C

The spacious principal bedroom is an opulent retreat, with large windows which let in plenty of natural light and there is the added bonus of a walk in wardrobe which connects seamlessly to the luxurious en-suite bathroom. High-end fixtures and fittings as well as premium tiling create a feeling of a luxurious hotel break. The second bedroom is generously sized and versatile, perfect for guests or as a home office. The family bathroom echoes the same level of luxury, with high specification fittings and a contemporary design.

Set behind security gates with CCTV, the development ensures peace of mind and privacy for its residents. The property includes allocated parking and offers access to 18 acres of beautifully maintained communal grounds offering breathtaking views over the Hughenden Valley. Residents can enjoy leisurely strolls through the lawned areas and woodland pathways, providing a serene escape from the hustle and bustle of everyday life.