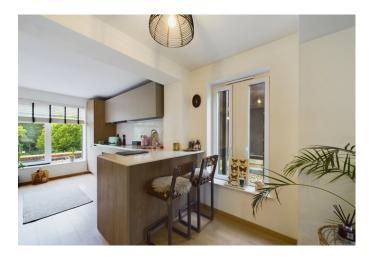

Upon entering the apartment, you are greeted by a spacious hallway leading to the heart of the home. The openplan living area boasts an Italian-designed kitchen, featuring sleek cabinetry, premium countertops, and state-ofthe-art appliances, making it a chef's dream. The living and dining spaces are bathed in natural light, with large windows offering picturesque views of the beautifully landscaped communal grounds.