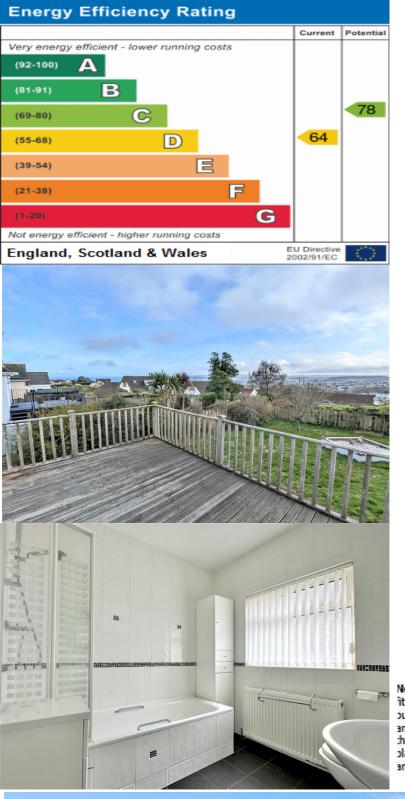

The bungalow benefits from two very generous sized double bedrooms and a family bathroom which offers a panelled bath with shower over, pedestal wash hand basin and low level flush WC

**Step Outside** - Upon approaching the property, you are greeted with a nice size driveway providing parking for three cars and access to a garage. To the rear is a generous south facing garden with a decked seating area to the side and a balcony from the living areas and offers fantastic sea views.