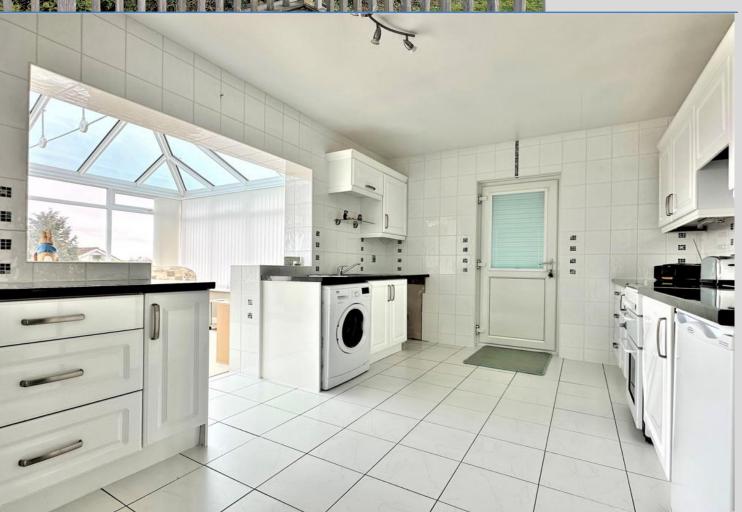

The kitchen offers base and wall mounted units, roll top work surfaces with inset sink and drainer. Within the kitchen is space and plumbing for an undercounter fridge washing machine, dishwasher and freestanding cooker. A door to the side leads to the side of the property whilst an opening gives access to a dining/sun room which benefits from amazing views over the local area and out to sea.