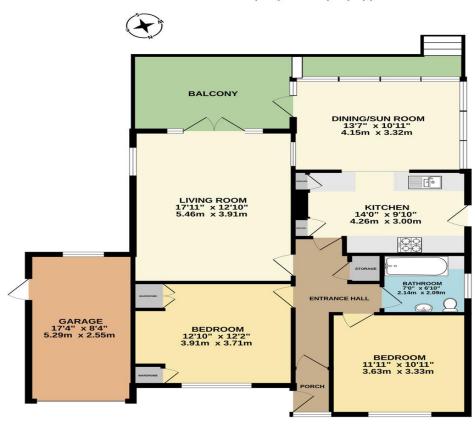

GROUND FLOOR 1119 sq.ft. (104.0 sq.m.) approx.

TOTAL FLOOR AREA: 1119 sq.ft. (104.0 sq.m.) approx.

Whilst every attempt has been made to ensure the accuracy of the floorplan contained here, measurement of doors, windows, rooms and any other items are approximate and no responsibility is taken for any error, omission or mis-statement. This plan is for illustrative purposes only and should be used as such by any prospective purchaser. The services, systems and appliances shown have not been tested and no guarantee.

**Accommodation** - This nicely presented bungalow offers light and spacious rooms and fantastic views across to Brixham and out to sea. Accommodation briefly comprises a porch which leads to the entrance hall offering a good size space with storage cupboard and doors to a spacious living room with French doors leading to a decked balcony.

The kitchen offers base and wall mounted units, roll top work surfaces with inset sink and drainer. Within the kitchen is space and plumbing for an undercounter fridge washing machine, dishwasher and freestanding cooker. A door to the side leads to the side of the property whilst an opening gives access to a dining/sun room which benefits from amazing views over the local area and out to sea.

The bungalow benefits from two very generous sized double bedrooms and a family bathroom which offers a panelled bath with shower over, pedestal wash hand basin and low level flush WC

**Step Outside** - Upon approaching the property, you are greeted with a nice size driveway providing parking for three cars and access to a garage. To the rear is a generous south facing garden with a decked seating area to the side and a balcony from the living areas and offers fantastic sea views.