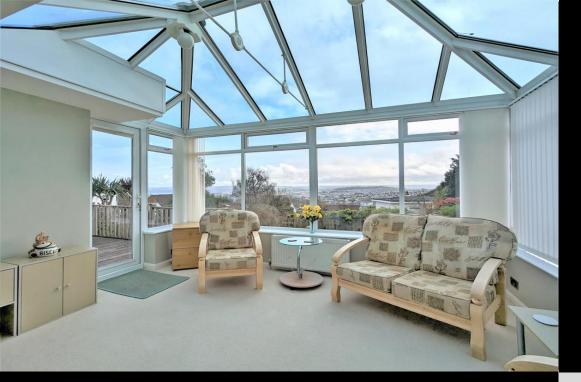

**Accommodation** - This nicely presented bungalow offers light and spacious rooms and fantastic views across to Brixham and out to sea. Accommodation briefly comprises a porch which leads to the entrance hall offering a good size space with storage cupboard and doors to a spacious living room with French doors leading to a decked balcony.

The kitchen offers base and wall mounted units, roll top work surfaces with inset sink and drainer. Within the kitchen is space and plumbing for an undercounter fridge washing machine, dishwasher and freestanding cooker. A door to the side leads to the side of the property whilst an opening gives access to a dining/sun room which benefits from amazing views over the local area and out to sea.