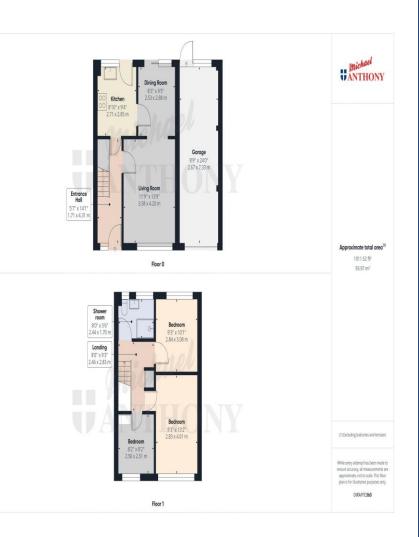

## 45 Charmfield Road

Elm Farm Aylesbury Buckinghamshire HP21 9QD

- POPULAR ELM FARM DEVELOPMENT
- OFFERED WITH NO ONWARD CHAIN
- WALKING DISTANCE TO LOCAL SCHOOLS
- WELL PRESENTED THROUGHOUT
- GARAGE
- REFITTED KITCHEN
- REFITTED BATHROOM
- DRIVEWAY PARKING
- THREE BEDROOMS
- Council Tax Band: